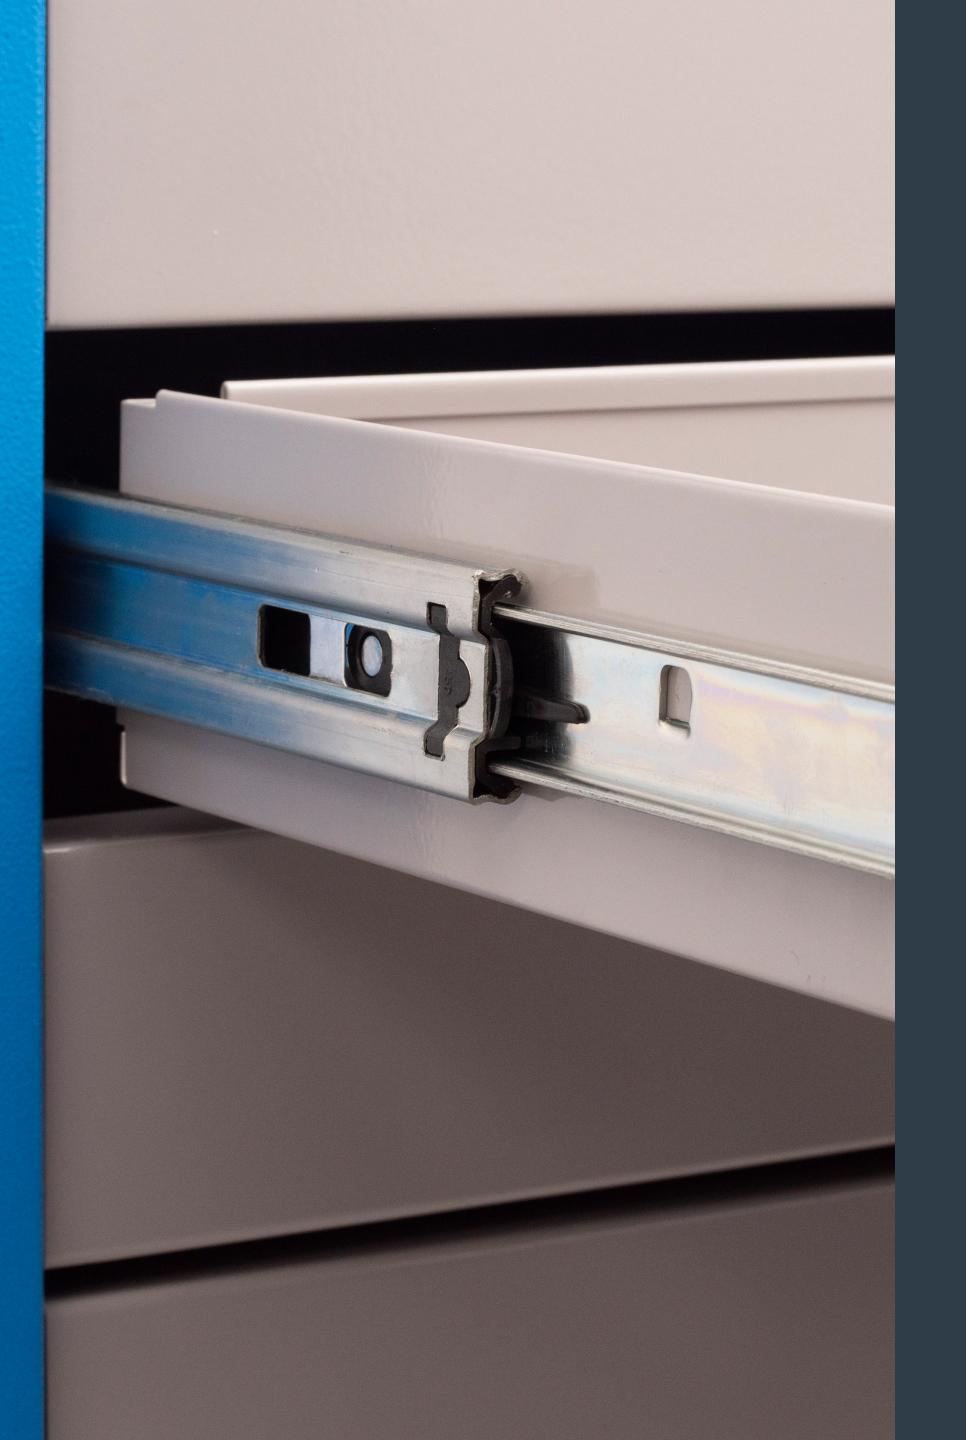

Full extension drawers with soft closing mechanism.

Engineered for durability and convenience, it offers ample storage space and customizable configurations to suit your needs. Streamline your workflow and elevate productivity with the Tool Carriage Euromotion.

# Full extension drawers with soft closing mechanism

- Reduced Risk of Damage on drawer contents.
- Reduced noise during operation.
- Improved user experience (smoother closing).
- Reduced wear and tear on components.
- Potential for safer operation (reduced risk of slamming).