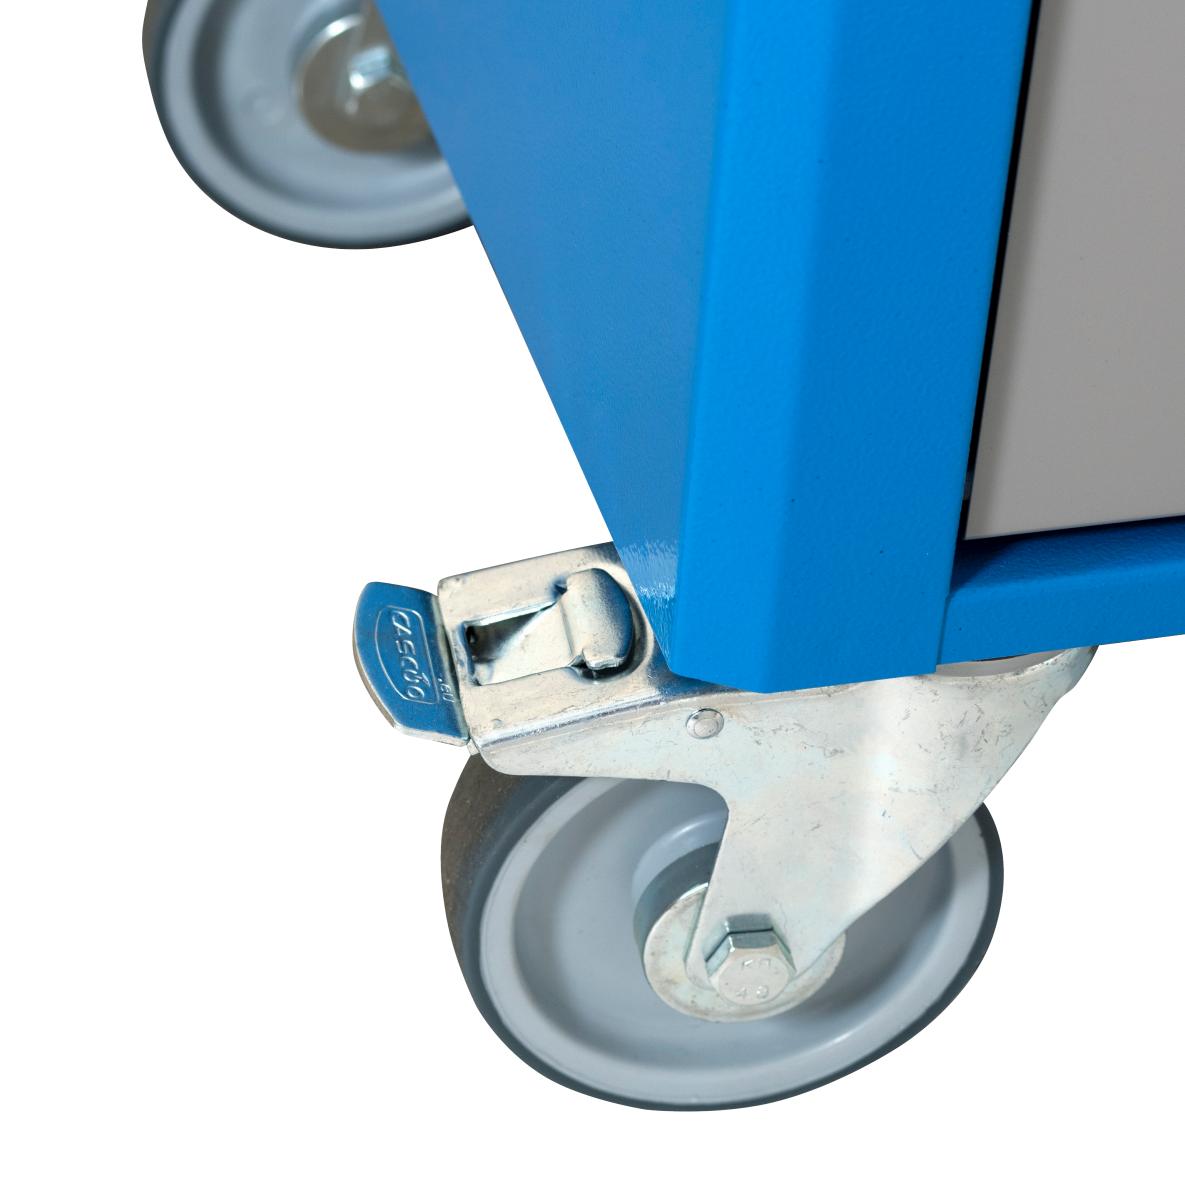

#### -durable and ergonomic handle.

This makes it easy to maneuver and transport your tools efficiently in workshops.

- oil and acid resistant casters of a diameter of 125mm, one with brake, which blocks spinning and swiveling of the caster.