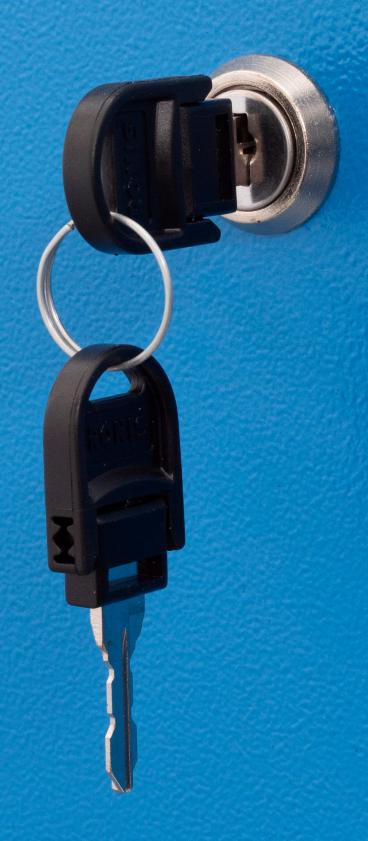

- central locking system with a lock and folding key

- edge to prevent objects from rolling away