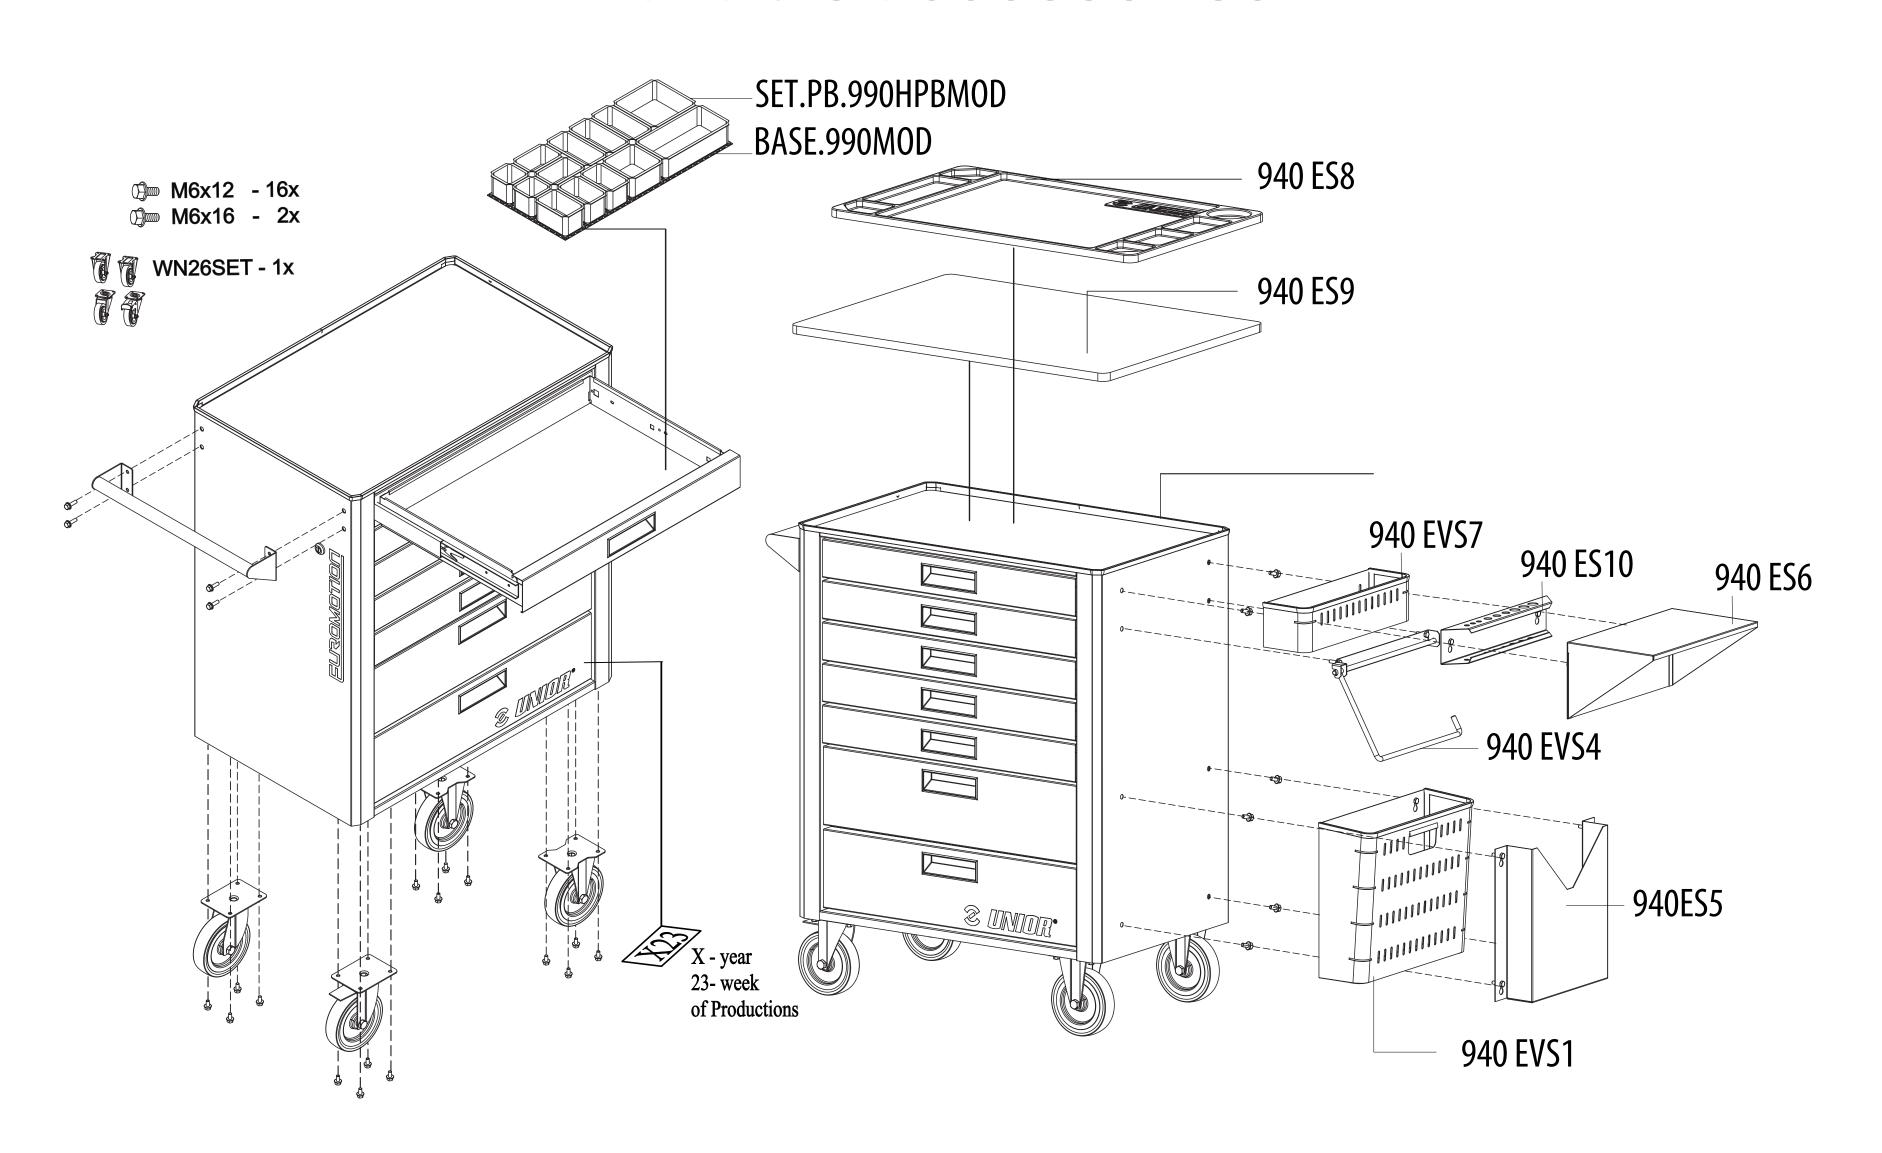

- total volume of drawers: 140 litres
- 7 drawers (5x L 563 x W 365 x H 70mm,
   2x L 563 x W 365 x H 150mm)

**Key Features** 



# Full extension drawers with soft closing mechanism

- Reduced Risk of Damage on drawer contents.
- Reduced noise during operation.
- Improved user experience (smoother closing).
- Reduced wear and tear on components.
- Potential for safer operation (reduced risk of slamming).



- central locking system with a lock and folding key





- edge to prevent objects from rolling away







#### -durable and ergonomic handle.

This makes it easy to maneuver and transport your tools efficiently in workshops.

- oil and acid resistant casters of a diameter of 125mm, one with brake, which blocks spinning and swiveling of the caster.





#### Available accessories