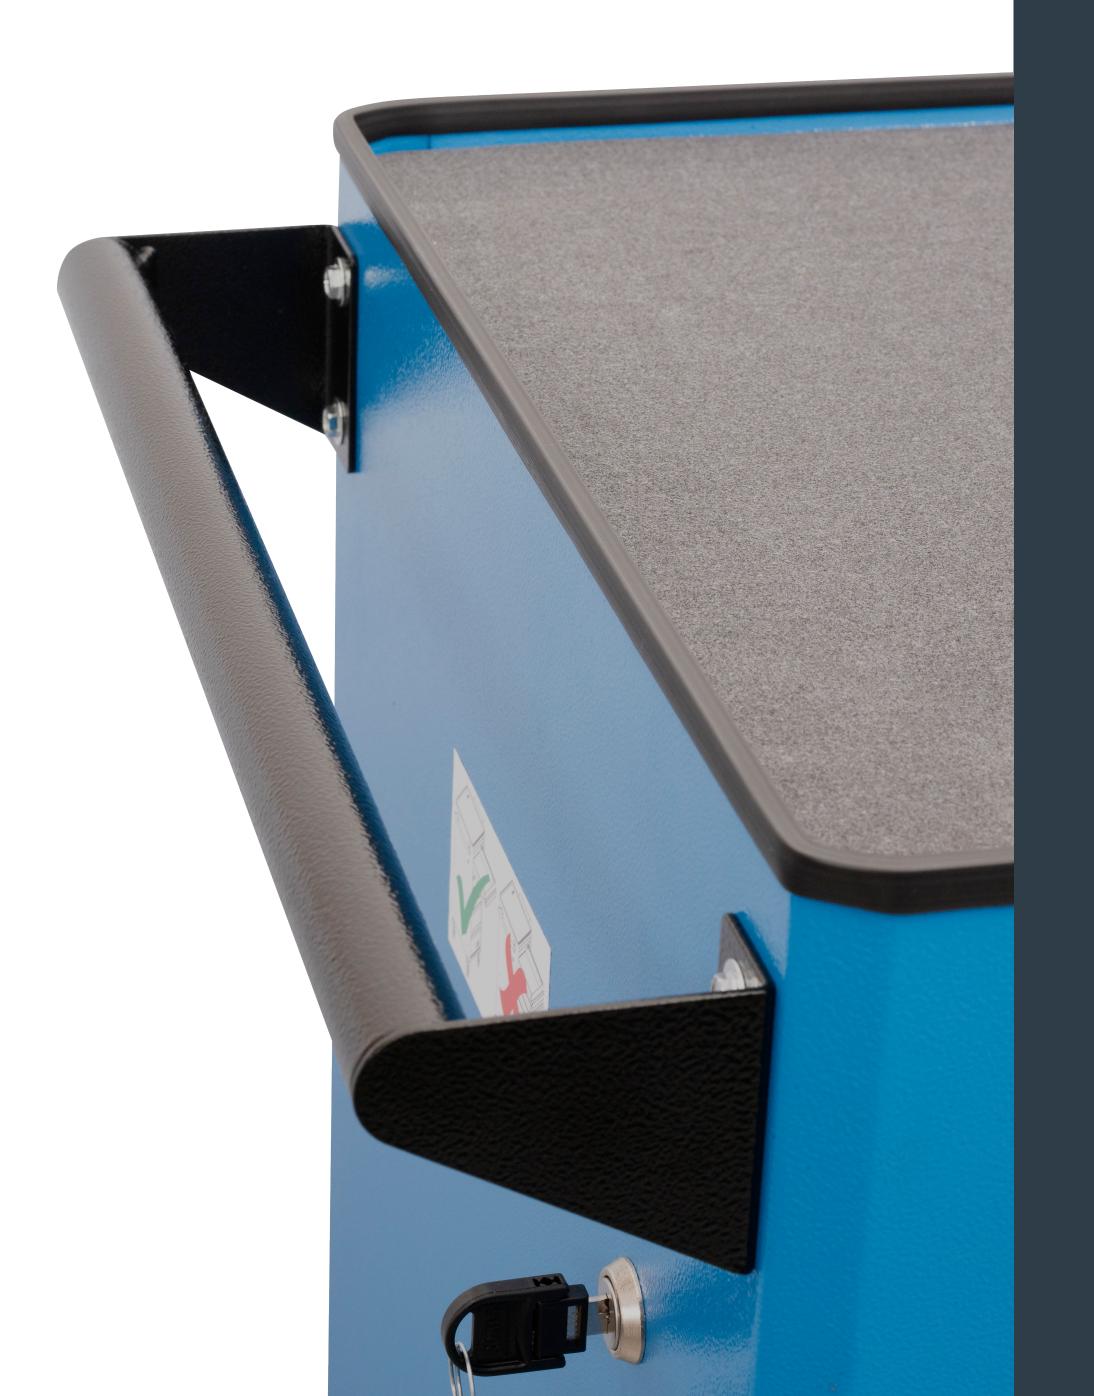

- central locking system with a lock and folding key

- edge to prevent objects from rolling away

#### -durable and ergonomic handle.

This makes it easy to maneuver and transport your tools efficiently in workshops.

- oil and acid resistant casters of a diameter of 125mm, one with brake, which blocks spinning and swiveling of the caster.