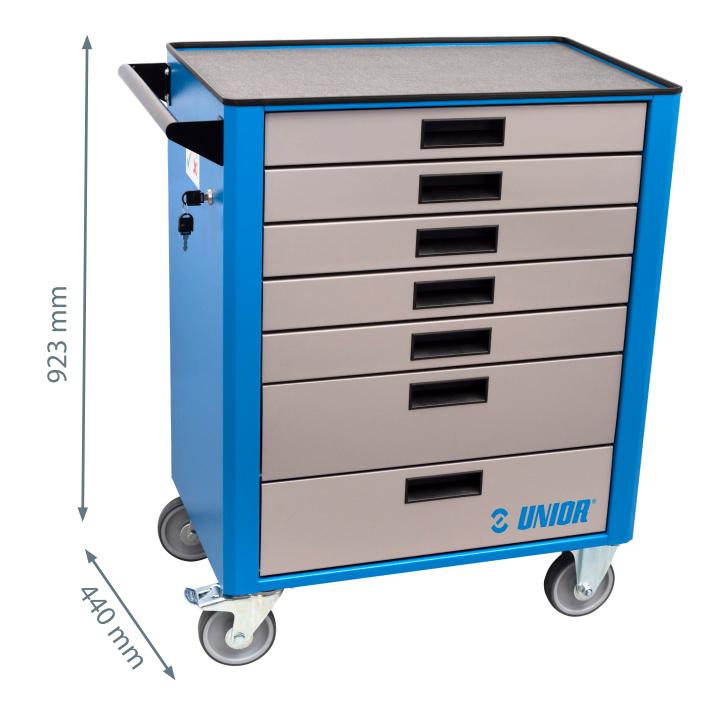

#### drawers compatible

with SOS tool trays 1/3, 2/3, 3/3

- dynamic load capacity of carriages: 500 kg
- maximum capacity of each drawer: 45kg
- total volume of drawers: 140 litres
- 7 drawers (5x L 563 x W 365 x H 70mm,
   2x L 563 x W 365 x H 150mm)