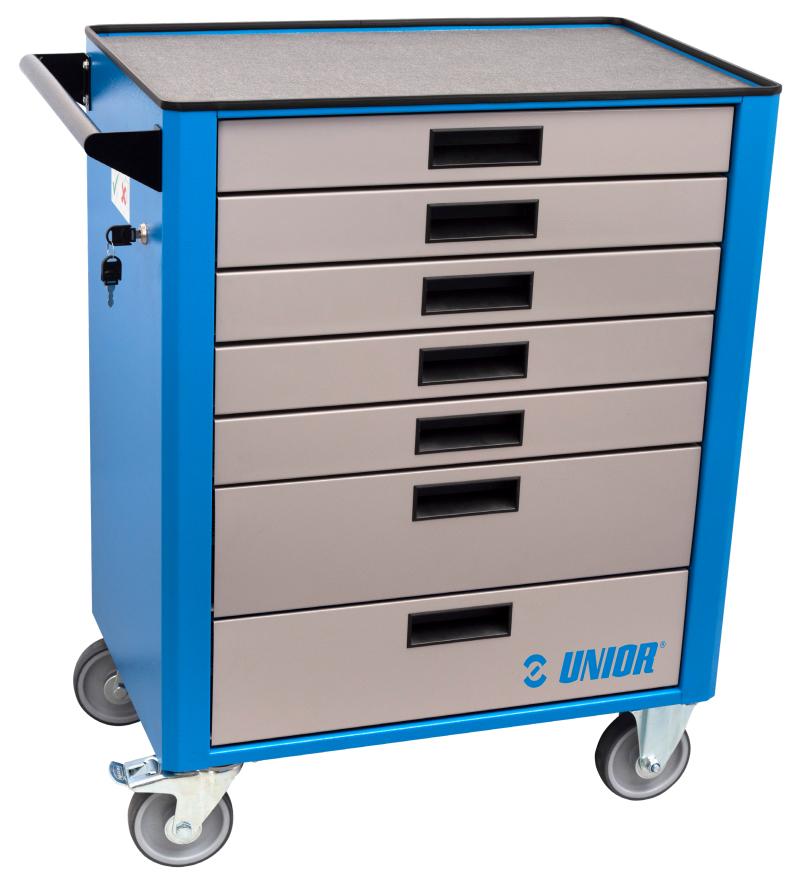

#### TOOL CARRIAGE EUROMOTION

Introducing the Tool Carriage Euromotion, the ultimate solution for effortless tool management in your workspace.

With its ergonomic design and smooth mobility, this tool carriage enhances efficiency and organization. Easily transport your tools to wherever they're needed, thanks to its Euromotion system.

Full extension drawers with soft closing mechanism.

Engineered for durability and convenience, it offers ample storage space and customizable configurations to suit your needs. Streamline your workflow and elevate productivity with the Tool Carriage Euromotion.

#### drawers compatible

with SOS tool trays 1/3, 2/3, 3/3

- dynamic load capacity of carriages: 500 kg
- maximum capacity of each drawer: 45kg
- total volume of drawers: 140 litres
- 7 drawers (5x L 563 x W 365 x H 70mm,
   2x L 563 x W 365 x H 150mm)

- central locking system with a lock and folding key

- edge to prevent objects from rolling away

#### -durable and ergonomic handle.

This makes it easy to maneuver and transport your tools efficiently in workshops.

- oil and acid resistant casters of a diameter of 125mm, one with brake, which blocks spinning and swiveling of the caster.