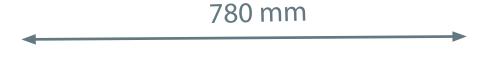

#### drawers compatible

with SOS tool trays 1/3, 2/3, 3/3

- dynamic load capacity of carriages: 500 kg
- maximum capacity of each drawer: 45kg
- total volume of drawers: 140 litres
- 7 drawers (5x L 563 x W 365 x H 70mm,
   2x L 563 x W 365 x H 150mm)