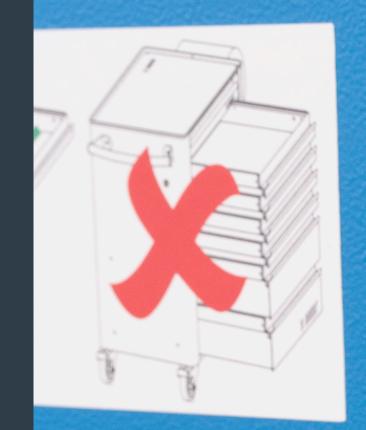

Full extension drawers with soft closing mechanism.

Engineered for durability and convenience, it offers ample storage space and customizable configurations to suit your needs. Streamline your workflow and elevate productivity with the Tool Carriage Euromotion.

# Full extension drawers with soft closing mechanism

- Reduced Risk of Damage on drawer contents.
- Reduced noise during operation.
- Improved user experience (smoother closing).
- Reduced wear and tear on components.
- Potential for safer operation (reduced risk of slamming).