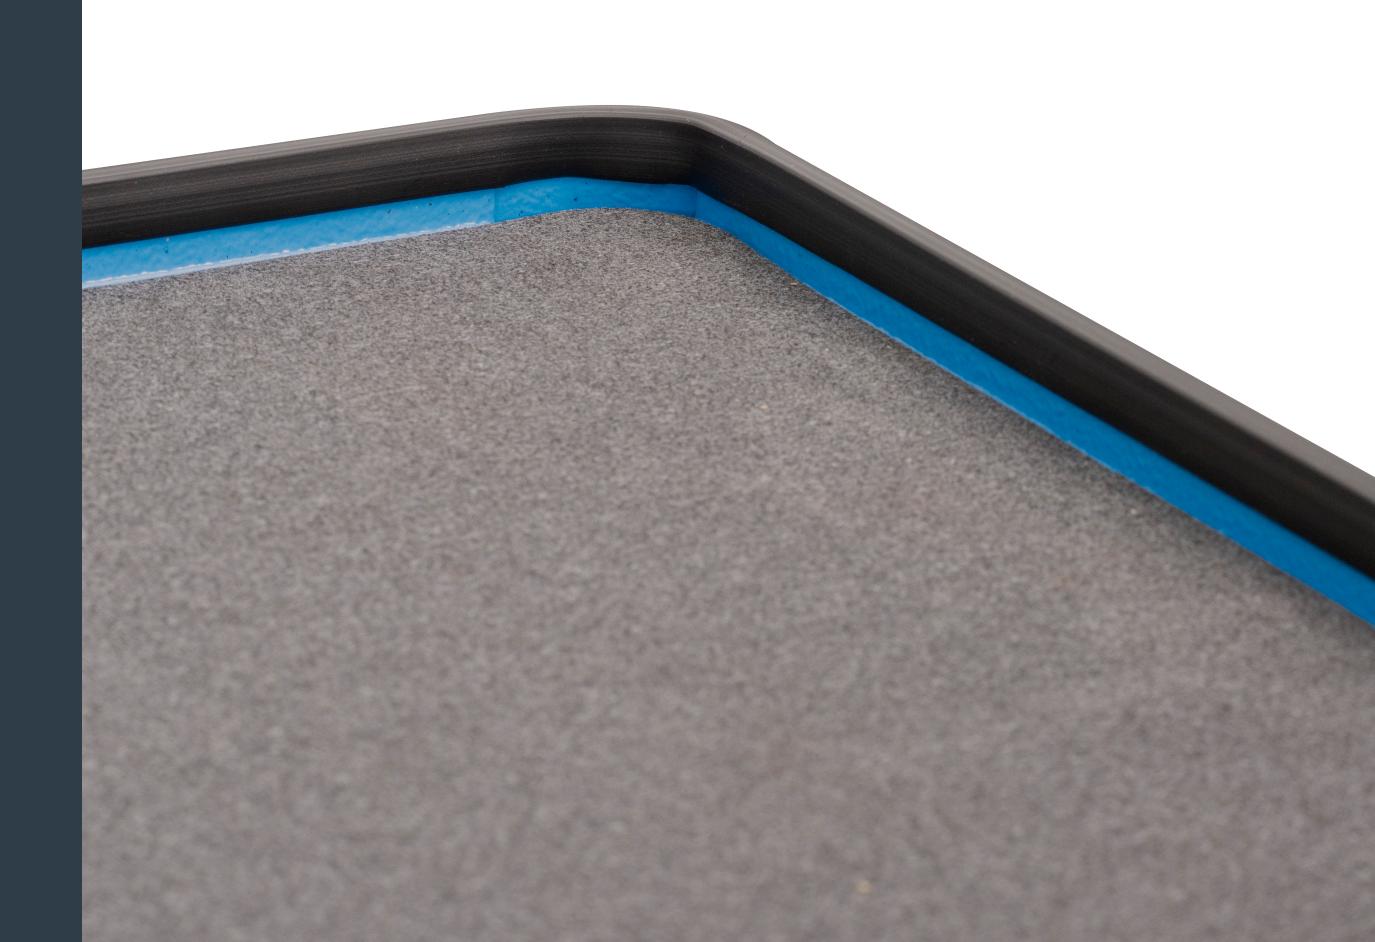

- central locking system with a lock and folding key

- edge to prevent objects from rolling away