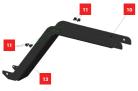

Figure 4

Assembly of the upper light bracket profile (pos. 10) and lower light bracket profile (pos. 13) with 4x M6x10 screws (pos. 11). See figure 4.

Assembly of the upper light bracket profile (pos. 10) and upper light bracket profile holder (pos. 5) with 1x M8x65 screw (pos. 16), 1x M8 nut (pos. 8), and 2x protective cap (pos. 6). See figure