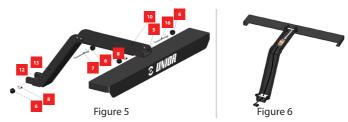

Figure 4

Assembly of the upper light bracket profile (pos. 10) and lower light bracket profile (pos. 13) with 4x M6x10 screws (pos. 11). See figure 4.

Assembly of the upper light bracket profile (pos. 10) and upper light bracket profile holder (pos. 5) with 1x M8x65 screw (pos. 16), 1x M8 nut (pos. 8), and 2x protective cap (pos. 6). See figure

5. Assembly of the lower light bracket profile (pos. 13) and lower light bracket profile holder (pos. 12) with 1x M8x70 screw (pos. 7), 1x M8 nut (pos. 8), and 2x protective cap (pos. 6). See figure 5. The cable should go under the M8x65 screw (pos. 16) and M8x70 screw (pos. 7). See figure 6.