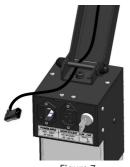

Figure 7

Secure the entire light bracket assembly to the upper part of the stand with 1xM8x16

Figure 8

Connect the light cable to the socket on the stand. See figure 8.