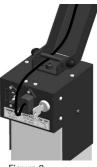

Figure 7

Secure the entire light bracket assembly to the upper part of the stand with 1xM8x16

Figure 8

Connect the light cable to the socket on the stand. See figure 8.