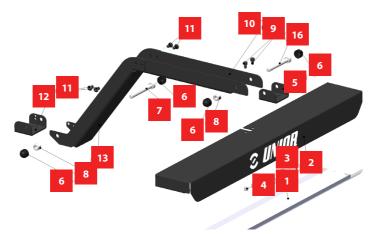

## uniorbiketools.com

| POSITION | NAME                                             | QUANTITY |
|----------|--------------------------------------------------|----------|
| 1        | LED light 60cm                                   | 1        |
| 2        | Light holder                                     | 1        |
| 3        | Sticker / Unior white                            | 1        |
| 4        | Lock nut M5                                      | 2        |
| 5        | Upper light profile bracket                      | 1        |
| 6        | Hexagonal protective cap M8                      | 4        |
| 7        | Screw M8x70                                      | 1        |
| 8        | Nut with protection M8                           | 2        |
| 9        | Screw M5x12                                      | 2        |
| 10       | Upper light bracket profile                      | 1        |
| 11       | Screw M6x10                                      | 4        |
| 12       | Lower light profile bracket                      | 1        |
| 13       | Lower light bracket profile                      | 1        |
| 16       | Screw M8x65                                      | 1        |
| /        | Instructions for mounting the light with bracket | 1        |
| /        | Screw M8x16                                      | 1        |