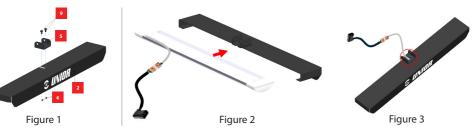

Assembly of the upper light profile bracket (pos.5) onto the light bracket (pos.2) with 2x screw M5x8 (pos.9) and 2x nut M5 (pos.4). See figure 1

Insert the light into the upper light bracket as shown in figure 2. The light cable should be inserted into the groove shown in figure 3. See figure 2 AND 3.