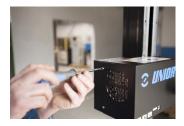

## Turn-off the power key and disconnect power cord

Unscrew and pull out the controller module - remove four screws at the bottom of enclosure (no need to disconnect cables from controller, it can be left out of enclosure by hanging on the cables).

Install remote receiver into the socket connector on the bottom of controller. **Caution!** Remote receiver is electrostatic sensitive device. Avoid touching the contacts of Receiver before it is installed into the socket. Install receiver precisely to predefined location, marked with white rectangle on the controller.