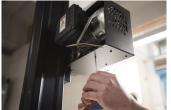

# **Testing the Remote Controller system**

- Plug-in the power cord and turn-on the key
- Press and hold the **button Up** on remote controller for about 2 seconds.
   The stand should start to move upwards and should stop after releasing the **button Up**.
- Short press and release of **button Up**. The stand should start to move upwards until the press of button **Stop** on remote controller before it reaches upper limit position.
- Repeat the same procedure for **button Down** and **Stop** on remote controller



Unior d.d. Kovaška cesta 10 3214 Zreče, Slovenia T: +386 3 757 81 00 www.uniorbiketools.com 1693EL.20

EN Remote control set

SLO Set za daljinsko upravljanje





## **ACAUTION**

Turn off and unplug before opening.

## Turn-off the power key and disconnect power cord













Unscrew and pull out the controller module - remove four screws at the bottom of enclosure (no need to disconnect cables from controller, it can be left out of enclosure by hanging on the cables).





Install remote receiver into the socket connector on the bottom of controller. **Caution!** Remote receiver is electrostatic sensitive device. Avoid touching the contacts of Receiver before it is installed into the socket. Install receiver precisely to predefined location, marked with white rectangle on the controller.





Plug-in the antenna connector into the controller.





Attach the antenna into the antenna holder.





Install the controller back into the enclosure and fix it with four screws.





Receiving signal from remote controller depends of antenna position so the self-