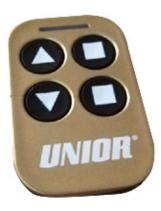

## **Testing the Remote Controller system**

- Plug-in the power cord and turn-on the key
- Press and hold the **button Up** on remote controller for about 2 seconds.
   The stand should start to move upwards and should stop after releasing the **button Up**.
- Short press and release of **button Up**. The stand should start to move upwards until the press of button **Stop** on remote controller before it reaches upper limit position.
- Repeat the same procedure for **button Down** and **Stop** on remote controller

Unior d.d. Kovaška cesta 10 3214 Zreče, Slovenia T: +386 3 757 81 00 www.uniorbiketools.com 1693EL.20

EN Remote control set

SLO Set za daljinsko upravljanje