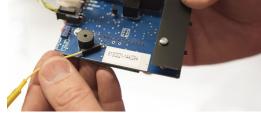

Install remote receiver into the socket connector on the bottom of controller. **Caution!** Remote receiver is electrostatic sensitive device. Avoid touching the contacts of Receiver before it is installed into the socket. Install receiver precisely to predefined location, marked with white rectangle on the controller.