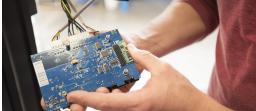

Install remote receiver into the socket connector on the bottom of controller. **Caution!** Remote receiver is electrostatic sensitive device. Avoid touching the contacts of Receiver before it is installed into the socket. Install receiver precisely to predefined location, marked with white rectangle on the controller.