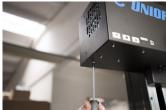

## Turn-off the power key and disconnect power cord

Unscrew and pull out the controller module - remove four screws at the bottom of enclosure (no need to disconnect cables from controller, it can be left out of enclosure by hanging on the cables).