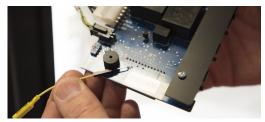

Plug-in the antenna connector into the controller.

Attach the antenna into the antenna holder.

Install the controller back into the enclosure and fix it with four screws.

Receiving signal from remote controller depends of antenna position so the self-adhesive holder must be attached as presentend on image.