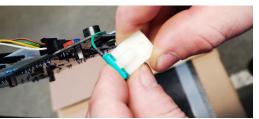

Plug-in the antenna connector into the controller.

Attach the antenna into the antenna holder.

Install the controller back into the enclosure and fix it with four screws.

Receiving signal from remote controller depends of antenna position so the self-adhesive holder must be attached as presentend on image.