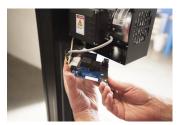

## Turn-off the power key and disconnect power cord

Unscrew and pull out the controller module - remove four screws at the bottom of enclosure (no need to disconnect cables from controller, it can be left out of enclosure by hanging on the cables).