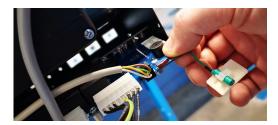

Plug-in the antenna connector into the controller.

Attach the antenna into the antenna holder.

Install the controller back into the enclosure and fix it with four screws.

Receiving signal from remote controller depends of antenna position so the self-adhesive holder must be attached as presentend on image.