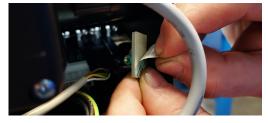

Install remote receiver into the socket connector on the bottom of controller. **Caution!** Remote receiver is electrostatic sensitive device. Avoid touching the contacts of Receiver before it is installed into the socket. Install receiver precisely to predefined location, marked with white rectangle on the controller.