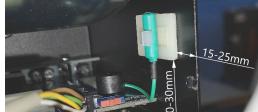

Install remote receiver into the socket connector on the bottom of controller. **Caution!** Remote receiver is electrostatic sensitive device. Avoid touching the contacts of Receiver before it is installed into the socket. Install receiver precisely to predefined location, marked with white rectangle on the controller.

Plug-in the antenna connector into the controller.

Attach the antenna into the antenna holder.

Install the controller back into the enclosure and fix it with four screws.

Receiving signal from remote controller depends of antenna position so the self-adhesive holder must be attached as presentend on image.