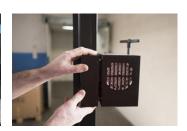

Plug-in the antenna connector into the controller.

Attach the antenna into the antenna holder.

Install the controller back into the enclosure and fix it with four screws.

Receiving signal from remote controller depends of antenna position so the self-adhesive holder must be attached as presentend on image.