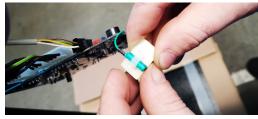

Plug-in the antenna connector into the controller.

Attach the antenna into the antenna holder.

Install the controller back into the enclosure and fix it with four screws.

Receiving signal from remote controller depends of antenna position so the self-adhesive holder must be attached as presentend on image.