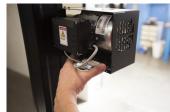

Install remote receiver into the socket connector on the bottom of controller. **Caution!** Remote receiver is electrostatic sensitive device. Avoid touching the contacts of Receiver before it is installed into the socket. Install receiver precisely to predefined location, marked with white rectangle on the controller.