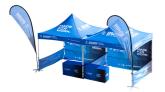

## Cechy produktu

- Do kompleksowych i wyrafinowanych promocji namiot Unior z grafiką narzędzia ręczne lub moto narzędzia jest dla Ciebie idealnym wyborem. Oprócz łatwego montażu i użyteczności sprawi, że Twoja witryna promocyjna będzie prawdziwie reprezentatywna dla marki Unior.
- W skład zestawu wchodzi łatwy do rozstawienia namiot 3x3 metry z całkowicie wypełnioną tylną stroną, podczas gdy lewa i prawa strona namiotu są półotwarte. Oprócz tego ostatniego w skład zestawu wchodzi również flaga plażowa dla lepszej widoczności Twojego miejsca promocyjnego oraz stół z matą.

## Pochodne produkty