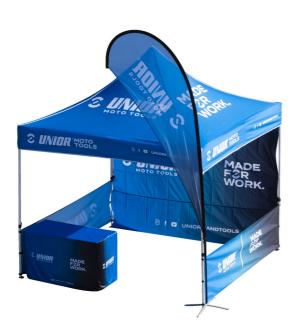

## Full tent moto with accessories

1870C-MOTO

## Cechy produktu

- Do kompleksowych i wyrafinowanych promocji namiot Unior z grafiką narzędzia ręczne lub moto narzędzia jest dla Ciebie idealnym wyborem. Oprócz łatwego montażu i użyteczności sprawi, że Twoja witryna promocyjna będzie prawdziwie reprezentatywna dla marki Unior.
- W skład zestawu wchodzi łatwy do rozstawienia namiot 3x3 metry z całkowicie wypełnioną tylną stroną, podczas gdy lewa i prawa strona namiotu są półotwarte. Oprócz tego ostatniego w skład zestawu wchodzi również flaga plażowa dla lepszej widoczności Twojego miejsca promocyjnego oraz stół z matą.