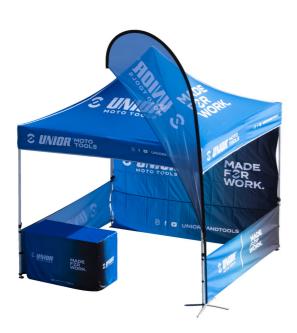

## Full tent moto with accessories

1870C-MOTO

## Description produit

- Pour des mise en avant complètes et sophistiquées, une tente Unior pour outils manuels ou moto est le choix idéal. Outre sa facilité d'installation et sa convivialité, elle permettra à votre site promotionnel de refléter pleinement la marque Unior.
- Le pack comprend une tente de 3 x 3 mètres facile à monter, dont l'arrière est entièrement déplié, tandis que les côtés gauche et droit sont semi-ouverts. Outre ce dernier, le pack comprend également un drapeau de plage pour une meilleure visibilité de votre site promotionnel et une table avec tapis.

|        | <b>₹</b> | •     |
|--------|----------|-------|
| 629484 | 3 x 3 m  | 40300 |

<sup>\*</sup> Les images des produits ne sont pas contractuelles. Toutes les dimensions sont en mm, les poids en grammes.