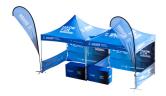

t

- Pour des mise en avant complètes et sophistiquées, une tente Unior pour outils manuels ou moto est le choix idéal. Outre sa facilité d'installation et sa convivialité, elle permettra à votre site promotionnel de refléter pleinement la marque Unior.
- Le pack comprend une tente de 3 x 3 mètres facile à monter, dont l'arrière est entièrement déplié, tandis que les côtés gauche et droit sont semi-ouverts. Outre ce dernier, le pack comprend également un drapeau de plage pour une meilleure visibilité de votre site promotionnel et une table avec tapis.

|        | <b>₹</b> | •     |
|--------|----------|-------|
| 629484 | 3 x 3 m  | 40300 |

<sup>\*</sup> Les images des produits ne sont pas contractuelles. Toutes les dimensions sont en mm, les poids en grammes.

## Utilisation (pictures)



## Related products



Full tent with accessories