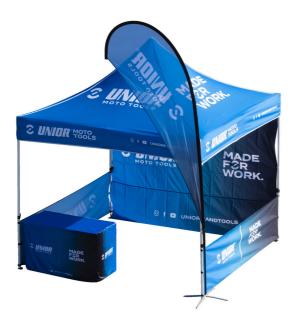

## Tienda moto completa con accesorios.

1870C-MOTO

## Características del producto

- Para promociones completas y sofisticadas, una carpa Unior para herramientas de mano o herramientas de moto es la elección perfecta para usted. Además de su fácil montaje y su facilidad de uso, también hará que su sitio promocional sea realmente representativo de la marca Unior.
- El paquete viene con una carpa de 3x3 metros fácil de montar con la parte trasera totalmente llena, mientras que los lados izquierdo y derecho de la carpa están semiabiertos. Además de esto último, el paquete también incluye una bandera de playa para una mejor visibilidad de su sitio promocional y una mesa con un tapete.