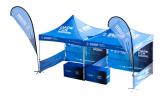

leta con accesorios.

1870C-MOTO



## Características del producto

- Para promociones completas y sofisticadas, una carpa Unior para herramientas de mano o herramientas de moto es la elección perfecta para usted. Además de su fácil montaje y su facilidad de uso, también hará que su sitio promocional sea realmente representativo de la marca Unior.
- El paquete viene con una carpa de 3x3 metros fácil de montar con la parte trasera totalmente llena, mientras que los lados izquierdo y derecho de la carpa están semiabiertos. Además de esto último, el paquete también incluye una bandera de playa para una mejor visibilidad de su sitio promocional y una mesa con un tapete.



\* Las imágenes de los productos son simbólicos. Todas las dimensiones son en mm, peso en gramos.

## Empleo (imágenes)



## Productos relacionados



Carpa completa con accesorios.