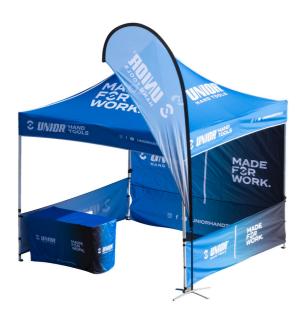

## Carpa completa con accesorios.

1870C

Características del producto

- Para promociones completas y sofisticadas, una carpa Unior para herramientas de mano o herramientas de moto es la elección perfecta para usted. Además de su fácil montaje y su facilidad de uso, también hará que su sitio promocional sea realmente representativo de la marca Unior.
- El paquete viene con una carpa de 3x3 metros fácil de montar con la parte trasera totalmente llena, mientras que los lados izquierdo y derecho de la carpa están semiabiertos. Además de esto último, el paquete también incluye una bandera de playa para una mejor visibilidad de su sitio promocional y una mesa con un tapete.