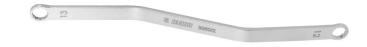

## Rear sprocket wrench

## 3060/2

프로파일

## 제품 특징

- With a simpler way to tighten and loosen, the Rear Sprocket Wrench is the first choice of all home and professional motorcycle masters. Its curved design gives you easier access to the bolt or nut, faster and more efficient work and long-lasting durability.
- 재질: 프리미엄 플러스 카본 스틸
- entirely hardened and tempered
- wrench offset enables easyer acces to rear sprocket nut and bolt
- wrench lenght enables easyer tightening and loosening