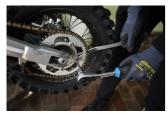

## 제품 특징

- With a simpler way to tighten and loosen, the Rear Sprocket Wrench is the first choice of all home and professional motorcycle masters. Its curved design gives you easier access to the bolt or nut, faster and more efficient work and long-lasting durability.
- 재질: 프리미엄 플러스 카본 스틸
- entirely hardened and tempered
- wrench offset enables easyer acces to rear sprocket nut and bolt
- wrench lenght enables easyer tightening and loosening

\* Images of products are symbolic. All dimensions are in mm, and weight in grams. All listed dimensions may vary in tolerance.

사용법 (사진)