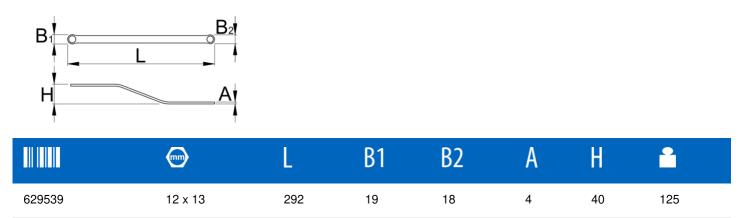

\* Images of products are symbolic. All dimensions are in mm, and weight in grams. All listed dimensions may vary in tolerance.

사용법 (사진)