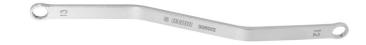

## Rear sprocket wrench

## 3060/2

Profiles

## Product features

- With a simpler way to tighten and loosen, the Rear Sprocket Wrench is the first choice of all home and professional motorcycle masters. Its curved design gives you easier access to the bolt or nut, faster and more efficient work and long-lasting durability.
- material: premium plus carbon steel
- entirely hardened and tempered
- wrench offset enables easyer acces to rear sprocket nut and bolt
- wrench lenght enables easyer tightening and loosening