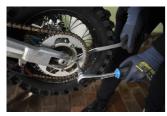

## Rear sprocket wrench

## 3060/2



Profiles



## Product features

- With a simpler way to tighten and loosen, the Rear Sprocket Wrench is the first choice of all home and professional motorcycle masters. Its curved design gives you easier access to the bolt or nut, faster and more efficient work and long-lasting durability.
- material: premium plus carbon steel
- entirely hardened and tempered
- wrench offset enables easyer acces to rear sprocket nut and bolt
- wrench lenght enables easyer tightening and loosening



\* Images of products are symbolic. All dimensions are in mm, and weight in grams. All listed dimensions may vary in tolerance.

## Usage (pictures)