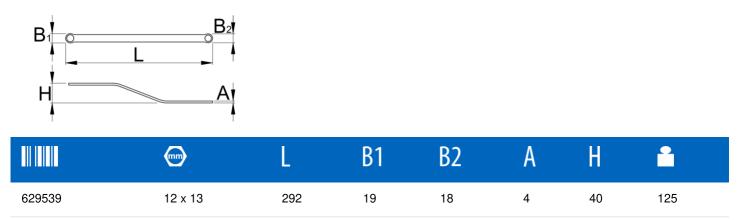

\* Images of products are symbolic. All dimensions are in mm, and weight in grams. All listed dimensions may vary in tolerance.