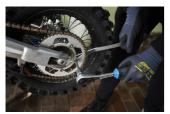

## 产品属性

- With a simpler way to tighten and loosen, the Rear Sprocket Wrench is the first choice of all home and professional motorcycle masters. Its curved design gives you easier access to the bolt or nut, faster and more efficient work and long-lasting durability.
- 材料:优质高碳钢
- 完全淬火与回火
- wrench offset enables easyer acces to rear sprocket nut and bolt
- wrench lenght enables easyer tightening and loosening

## 用途 (pictures)