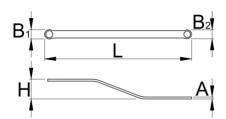

|        |         | L   | B1 | B2 | A | Н  | i   |
|--------|---------|-----|----|----|---|----|-----|
| 629539 | 12 x 13 | 292 | 19 | 18 | 4 | 40 | 125 |

<sup>\*</sup> Images of products are symbolic. All dimensions are in mm, and weight in grams. All listed dimensions may vary in tolerance.