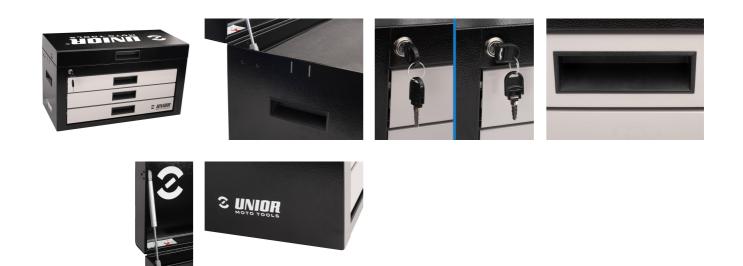

## **Product features**

#### Set includes:

- hex socket 1/4" 3, 4, 5, 6
- hex socket 3/8" 8, 10
- hex socket 1/2" 12, 22, 24
- adaptor 3/8"
- socket 3/8" 8, 10, 12, 13, 14, 15, 17, 19
- reversible ratchet 3/8", long form
- extension bar 3/8"
- T-wrench with square drive
- socket wrench with T-handle 8, 10
- T-handle hex wrench 4, 5
- holder for T-handle wrenches
- flat and PH screwdrivers
- combinations wrenches 6, 8, 10 (2x), 11, 12 (2x), 13, 14, 15, 16, 17, 19, 22, 24, 27, 30, 32
- combination pliers
- multifunctional electrician`s pliers
- waterpump pliers

- safety wire twisting pliers
- spark plug socket 3/8" with thin wall 16, 18, 21
- spark plug socket 3/8" 19
- socket 1/2" 30, 32, 36
- spring hook tool
- magnetic tray
- 2-in-1 plastic hammer
- strap wrench
- flexible pick up tool with magnet
- utility knife
- measuring tape
- tyre lever
- tool for tyres valvelets
- flexible hook wrench for motorbikes
- pin punch