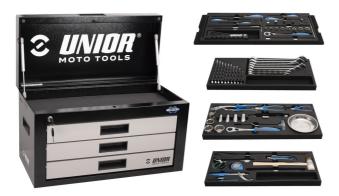

# Road Pro Tool Set

#### 3800ROAD

#### Set includes:

- hex socket 1/4" 3, 4, 5, 6
- hex socket 3/8" 8, 10
- hex socket 1/2" 12, 22, 24
- adaptor 3/8"
- socket 3/8" 8, 10, 12, 13, 14, 15, 17, 19
- reversible ratchet 3/8", long form
- extension bar 3/8"
- T-wrench with square drive
- socket wrench with T-handle 8, 10
- T-handle hex wrench 4, 5
- holder for T-handle wrenches
- flat and PH screwdrivers
- combinations wrenches 6, 8, 10 (2x), 11, 12 (2x), 13, 14, 15, 16, 17, 19, 22, 24, 27, 30, 32
- combination pliers
- multifunctional electrician`s pliers
- waterpump pliers

- safety wire twisting pliers
- spark plug socket 3/8" with thin wall 16, 18, 21
- spark plug socket 3/8" 19
- socket 1/2" 30, 32, 36
- spring hook tool
- magnetic tray
- 2-in-1 plastic hammer
- strap wrench
- flexible pick up tool with magnet
- utility knife
- measuring tape
- tyre lever
- tool for tyres valvelets
- flexible hook wrench for motorbikes
- pin punch

| Denumirea Produsului                | SKU    | Articol       | Dimensiuni  | Cantitate |
|-------------------------------------|--------|---------------|-------------|-----------|
| Road Pro Tool Set                   | 629557 | 3800ROAD      |             | 79        |
| Tool box                            |        | 3800          | 694x336x400 | 1         |
| Set of tools in tray 1 for 3800ROAD |        | SET1-3800ROAD |             | 1         |
| Set of tools in tray 2 for 3800ROAD |        | SET2-3800ROAD |             | 1         |
| Set of tools in tray 3 for 3800ROAD |        | SET3-3800ROAD |             | 1         |
| Set of tools in tray 4 for 3800ROAD |        | SET4-3800ROAD |             | 1         |