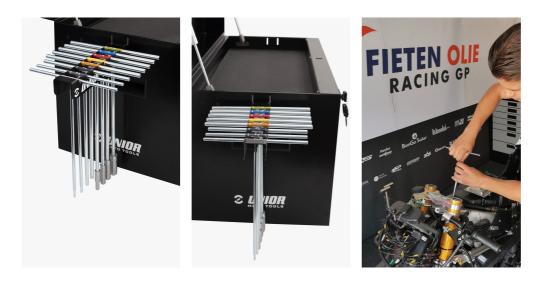

iuni  | Cantitate |
|-------------------------------------|--------|---------------|-------------|-----------|
| Road Pro Tool Set                   | 629557 | 3800ROAD      |             | 79        |
| Tool box                            |        | 3800          | 694x336x400 | 1         |
| Set of tools in tray 1 for 3800ROAD |        | SET1-3800ROAD |             | 1         |
| Set of tools in tray 2 for 3800ROAD |        | SET2-3800ROAD |             | 1         |
| Set of tools in tray 3 for 3800ROAD |        | SET3-3800ROAD |             | 1         |
| Set of tools in tray 4 for 3800ROAD |        | SET4-3800ROAD |             | 1         |

\* Imaginea produsului este simbolica. Toate dimensiunile sunt exprimate în mm, greutatea în grame.

### 0 (pictures)



## Photo (pictures)



## Accessories



Holder for T-handle wrenches



Holder for screwdrivers



## **Related products**