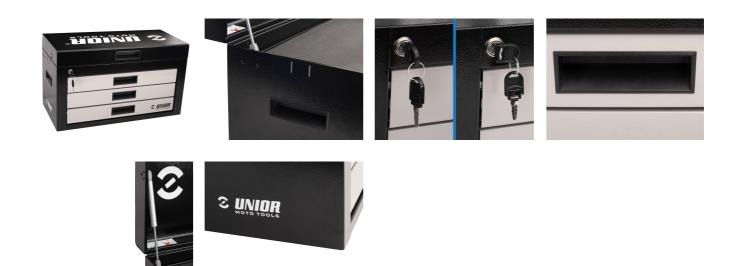

Articol       | Dimensiuni  | Cantitate |
|-------------------------------------|--------|---------------|-------------|-----------|
| Road Pro Tool Set                   | 629557 | 3800ROAD      |             | 79        |
| Tool box                            |        | 3800          | 694x336x400 | 1         |
| Set of tools in tray 1 for 3800ROAD |        | SET1-3800ROAD |             | 1         |
| Set of tools in tray 2 for 3800ROAD |        | SET2-3800ROAD |             | 1         |
| Set of tools in tray 3 for 3800ROAD |        | SET3-3800ROAD |             | 1         |
| Set of tools in tray 4 for 3800ROAD |        | SET4-3800ROAD |             | 1         |

\* Imaginea produsului este simbolica. Toate dimensiunile sunt exprimate în mm, greutatea în grame.

### 0 (pictures)



## Photo (pictures)



## Accessories



Holder for T-handle wrenches



Holder for screwdrivers



## **Related products**