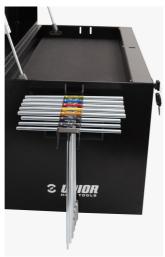

## 액세서리

Holder for T-handle wrenches

Holder for screwdrivers

Set of coverings for 3800