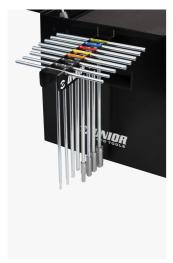

## 액세서리

Holder for T-handle wrenches

Holder for screwdrivers

Set of coverings for 3800