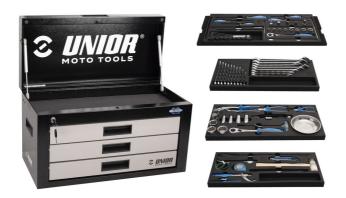

# Road Pro Tool Set

#### 3800ROAD

#### 세트 구성품:

- hex socket 1/4" 3, 4, 5, 6
- hex socket 3/8" 8, 10
- hex socket 1/2" 12, 22, 24
- adaptor 3/8"
- socket 3/8" 8, 10, 12, 13, 14, 15, 17, 19
- reversible ratchet 3/8", long form
- extension bar 3/8"
- T-wrench with square drive
- socket wrench with T-handle 8, 10
- T-handle hex wrench 4, 5
- holder for T-handle wrenches
- flat and PH screwdrivers
- combinations wrenches 6, 8, 10 (2x), 11, 12 (2x), 13, 14, 15, 16, 17, 19, 22, 24, 27, 30, 32
- combination pliers
- multifunctional electrician`s pliers
- waterpump pliers

- safety wire twisting pliers
- spark plug socket 3/8" with thin wall 16, 18, 21
- spark plug socket 3/8" 19
- socket 1/2" 30, 32, 36
- spring hook tool
- magnetic tray
- 2-in-1 plastic hammer
- strap wrench
- flexible pick up tool with magnet
- utility knife
- measuring tape
- tyre lever
- tool for tyres valvelets
- flexible hook wrench for motorbikes
- pin punch

| 제품명                                 | SKU    | Article       | 직경          | 수량 |
|-------------------------------------|--------|---------------|-------------|----|
| Road Pro Tool Set                   | 629557 | 3800ROAD      |             | 79 |
| Tool box                            |        | 3800          | 694x336x400 | 1  |
| Set of tools in tray 1 for 3800ROAD |        | SET1-3800ROAD |             | 1  |
| Set of tools in tray 2 for 3800ROAD |        | SET2-3800ROAD |             | 1  |
| Set of tools in tray 3 for 3800ROAD |        | SET3-3800ROAD |             | 1  |
| Set of tools in tray 4 for 3800ROAD |        | SET4-3800ROAD |             | 1  |