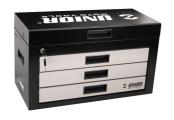

| 제품명                                 | SKU    | Article       | 직경          | 수량 |
|-------------------------------------|--------|---------------|-------------|----|
| Road Pro Tool Set                   | 629557 | 3800ROAD      |             | 79 |
| Tool box                            |        | 3800          | 694x336x400 | 1  |
| Set of tools in tray 1 for 3800ROAD |        | SET1-3800ROAD |             | 1  |
| Set of tools in tray 2 for 3800ROAD |        | SET2-3800ROAD |             | 1  |
| Set of tools in tray 3 for 3800ROAD |        | SET3-3800ROAD |             | 1  |
| Set of tools in tray 4 for 3800ROAD |        | SET4-3800ROAD |             | 1  |

<sup>\*</sup> Images of products are symbolic. All dimensions are in mm, and weight in grams. All listed dimensions may vary in tolerance.