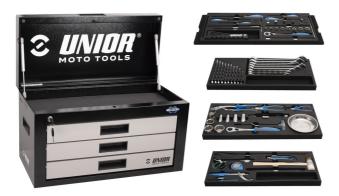

#### Set includes:

- hex socket 1/4" 3, 4, 5, 6
- hex socket 3/8" 8, 10
- hex socket 1/2" 12, 22, 24
- adaptor 3/8"
- socket 3/8" 8, 10, 12, 13, 14, 15, 17, 19
- reversible ratchet 3/8", long form
- extension bar 3/8"
- T-wrench with square drive
- socket wrench with T-handle 8, 10
- T-handle hex wrench 4, 5
- holder for T-handle wrenches
- flat and PH screwdrivers
- combinations wrenches 6, 8, 10 (2x), 11, 12 (2x), 13, 14, 15, 16, 17, 19, 22, 24, 27, 30, 32
- combination pliers
- multifunctional electrician`s pliers
- waterpump pliers

- safety wire twisting pliers
- spark plug socket 3/8" with thin wall 16, 18, 21
- spark plug socket 3/8" 19
- socket 1/2" 30, 32, 36
- spring hook tool
- magnetic tray
- 2-in-1 plastic hammer
- strap wrench
- flexible pick up tool with magnet
- utility knife
- measuring tape
- tyre lever
- tool for tyres valvelets
- flexible hook wrench for motorbikes
- pin punch

| 产品名称                                | SKU    | 文章            | 尺寸          | 数量 |
|-------------------------------------|--------|---------------|-------------|----|
| Road Pro Tool Set                   | 629557 | 3800ROAD      |             | 79 |
| Tool box                            |        | 3800          | 694x336x400 | 1  |
| Set of tools in tray 1 for 3800ROAD |        | SET1-3800ROAD |             | 1  |
| Set of tools in tray 2 for 3800ROAD |        | SET2-3800ROAD |             | 1  |
| Set of tools in tray 3 for 3800ROAD |        | SET3-3800ROAD |             | 1  |
| Set of tools in tray 4 for 3800ROAD |        | SET4-3800ROAD |             | 1  |