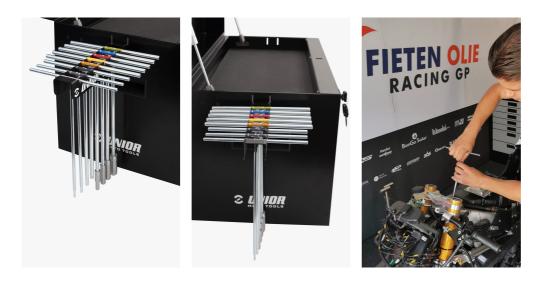

SKU    | 文章            | 尺寸          | 数量 |
|-------------------------------------|--------|---------------|-------------|----|
| Road Pro Tool Set                   | 629557 | 3800ROAD      |             | 79 |
| Tool box                            |        | 3800          | 694x336x400 | 1  |
| Set of tools in tray 1 for 3800ROAD |        | SET1-3800ROAD |             | 1  |
| Set of tools in tray 2 for 3800ROAD |        | SET2-3800ROAD |             | 1  |
| Set of tools in tray 3 for 3800ROAD |        | SET3-3800ROAD |             | 1  |
| Set of tools in tray 4 for 3800ROAD |        | SET4-3800ROAD |             | 1  |

\* Images of products are symbolic. All dimensions are in mm, and weight in grams. All listed dimensions may vary in tolerance.

用途 (pictures)



## Photo (pictures)



## Accessories



Holder for T-handle wrenches



Holder for screwdrivers



# **Related products**