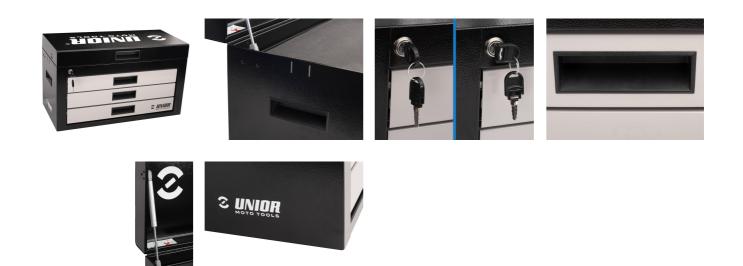

| SKU    | 文章            | 尺寸          | 数量 |
|-------------------------------------|--------|---------------|-------------|----|
| Road Pro Tool Set                   | 629557 | 3800ROAD      |             | 79 |
| Tool box                            |        | 3800          | 694x336x400 | 1  |
| Set of tools in tray 1 for 3800ROAD |        | SET1-3800ROAD |             | 1  |
| Set of tools in tray 2 for 3800ROAD |        | SET2-3800ROAD |             | 1  |
| Set of tools in tray 3 for 3800ROAD |        | SET3-3800ROAD |             | 1  |
| Set of tools in tray 4 for 3800ROAD |        | SET4-3800ROAD |             | 1  |

\* Images of products are symbolic. All dimensions are in mm, and weight in grams. All listed dimensions may vary in tolerance.

用途 (pictures)



## Photo (pictures)



## Accessories



Holder for T-handle wrenches



Holder for screwdrivers



# **Related products**