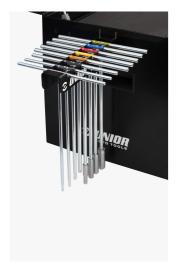

#### Set includes:

- hex socket 1/4" 3, 4, 5, 6
- hex socket 3/8" 8, 10
- hex socket 1/2" 12, 22, 24
- adaptor 3/8"
- socket 3/8" 8, 10, 12, 13, 14, 15, 17, 19
- reversible ratchet 3/8", long form
- extension bar 3/8"
- T-wrench with square drive
- socket wrench with T-handle 8, 10
- T-handle hex wrench 4, 5
- holder for T-handle wrenches
- flat and PH screwdrivers
- combinations wrenches 6, 8, 10 (2x), 11, 12 (2x), 13, 14, 15, 16, 17, 19, 22, 24, 27, 30, 32
- combination pliers
- multifunctional electrician`s pliers
- waterpump pliers

- safety wire twisting pliers
- spark plug socket 3/8" with thin wall 16, 18, 21
- spark plug socket 3/8" 19
- socket 1/2" 30, 32, 36
- spring hook tool
- magnetic tray
- 2-in-1 plastic hammer
- strap wrench
- flexible pick up tool with magnet
- utility knife
- measuring tape
- tyre lever
- tool for tyres valvelets
- flexible hook wrench for motorbikes
- pin punch

# Accessories

Holder for T-handle wrenches

Holder for screwdrivers

Set of coverings for 3800