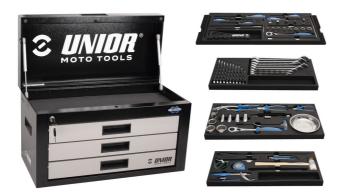

#### Set includes:

- hex socket 1/4" 3, 4, 5, 6
- hex socket 3/8" 8, 10
- hex socket 1/2" 12, 22, 24
- adaptor 3/8"
- socket 3/8" 8, 10, 12, 13, 14, 15, 17, 19
- reversible ratchet 3/8", long form
- extension bar 3/8"
- T-wrench with square drive
- socket wrench with T-handle 8, 10
- T-handle hex wrench 4, 5
- holder for T-handle wrenches
- flat and PH screwdrivers
- combinations wrenches 6, 8, 10 (2x), 11, 12 (2x), 13, 14, 15, 16, 17, 19, 22, 24, 27, 30, 32
- combination pliers
- multifunctional electrician`s pliers
- waterpump pliers

- safety wire twisting pliers
- spark plug socket 3/8" with thin wall 16, 18, 21
- spark plug socket 3/8" 19
- socket 1/2" 30, 32, 36
- spring hook tool
- magnetic tray
- 2-in-1 plastic hammer
- strap wrench
- flexible pick up tool with magnet
- utility knife
- measuring tape
- tyre lever
- tool for tyres valvelets
- flexible hook wrench for motorbikes
- pin punch

| lme proizvoda                       | SKU    | Članak        | Dimenzije   | Količina |
|-------------------------------------|--------|---------------|-------------|----------|
| Road Pro Tool Set                   | 629557 | 3800ROAD      |             | 79       |
| Tool box                            |        | 3800          | 694x336x400 | 1        |
| Set of tools in tray 1 for 3800ROAD |        | SET1-3800ROAD |             | 1        |
| Set of tools in tray 2 for 3800ROAD |        | SET2-3800ROAD |             | 1        |
| Set of tools in tray 3 for 3800ROAD |        | SET3-3800ROAD |             | 1        |
| Set of tools in tray 4 for 3800ROAD |        | SET4-3800ROAD |             | 1        |