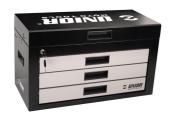

| lme proizvoda                       | SKU    | Članak        | Dimenzije   | Količina |
|-------------------------------------|--------|---------------|-------------|----------|
| Road Pro Tool Set                   | 629557 | 3800ROAD      |             | 79       |
| Tool box                            |        | 3800          | 694x336x400 | 1        |
| Set of tools in tray 1 for 3800ROAD |        | SET1-3800ROAD |             | 1        |
| Set of tools in tray 2 for 3800ROAD |        | SET2-3800ROAD |             | 1        |
| Set of tools in tray 3 for 3800ROAD |        | SET3-3800ROAD |             | 1        |
| Set of tools in tray 4 for 3800ROAD |        | SET4-3800ROAD |             | 1        |