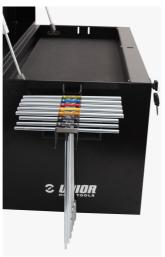

#### Set includes:

- hex socket 1/4" 3, 4, 5, 6
- hex socket 3/8" 8, 10
- hex socket 1/2" 12, 22, 24
- adaptor 3/8"
- socket 3/8" 8, 10, 12, 13, 14, 15, 17, 19
- reversible ratchet 3/8", long form
- extension bar 3/8"
- T-wrench with square drive
- socket wrench with T-handle 8, 10
- T-handle hex wrench 4, 5
- holder for T-handle wrenches
- flat and PH screwdrivers
- combinations wrenches 6, 8, 10 (2x), 11, 12 (2x), 13, 14, 15, 16, 17, 19, 22, 24, 27, 30, 32
- combination pliers
- multifunctional electrician`s pliers
- waterpump pliers

- safety wire twisting pliers
- spark plug socket 3/8" with thin wall 16, 18, 21
- spark plug socket 3/8" 19
- socket 1/2" 30, 32, 36
- spring hook tool
- magnetic tray
- 2-in-1 plastic hammer
- strap wrench
- flexible pick up tool with magnet
- utility knife
- measuring tape
- tyre lever
- tool for tyres valvelets
- flexible hook wrench for motorbikes
- pin punch

# Accessories

Holder for T-handle wrenches

Holder for screwdrivers

Set of coverings for 3800