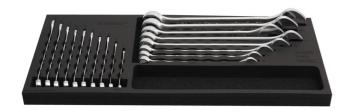

## 세트 구성품:

combinations wrenches 6, 8, 10 (2x), 11, 12 (2x), 13, 14, 15, 16, 17, 19, 22, 24, 27, 30, 32

| 제품명                                 | SKU      | Article       | 직경                                                            | 수량 |
|-------------------------------------|----------|---------------|---------------------------------------------------------------|----|
| Set of tools in tray 2 for 3800ROAD | 629550   | SET2-3800ROAD |                                                               | 19 |
| 롱 타입 콤비네이션 렌치                       | <b>1</b> | 120/1         | 6, 8, 10 (2x), 11, 12 (2x), 13,<br>14, 15, 16, 17, 19, 22, 24 | 15 |
| 숏 타입 컴비네이션 렌치                       | D===0    | 125/1         | 27, 30, 32                                                    | 3  |