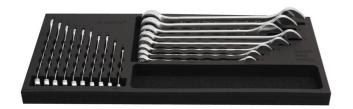

## Set of tools in tray 2 for 3800ROAD

SET2-3800ROAD

## Set includes:

combinations wrenches 6, 8, 10 (2x), 11, 12 (2x), 13, 14, 15, 16, 17, 19, 22, 24, 27, 30, 32

| Product name                        | SKU      | Article       | Dimensions                                                    | Quantity |
|-------------------------------------|----------|---------------|---------------------------------------------------------------|----------|
| Set of tools in tray 2 for 3800ROAD | 629550   | SET2-3800ROAD |                                                               | 19       |
| Combination wrench, long type       | <b>5</b> | 120/1         | 6, 8, 10 (2x), 11, 12 (2x), 13,<br>14, 15, 16, 17, 19, 22, 24 | 15       |
| Combination wrench, short type      | 2==0     | 125/1         | 27, 30, 32                                                    | 3        |