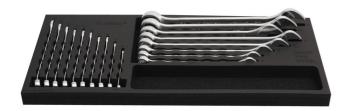

## Set includes:

combinations wrenches 6, 8, 10 (2x), 11, 12 (2x), 13, 14, 15, 16, 17, 19, 22, 24, 27, 30, 32

| 产品名称                                | SKU      | 文章            | 尺寸                                                            | 数量 |
|-------------------------------------|----------|---------------|---------------------------------------------------------------|----|
| Set of tools in tray 2 for 3800ROAD | 629550   | SET2-3800ROAD |                                                               | 19 |
| 长柄组合扳手                              | <b>1</b> | 120/1         | 6, 8, 10 (2x), 11, 12 (2x), 13,<br>14, 15, 16, 17, 19, 22, 24 | 15 |
| 短柄两用扳手                              | 2==0     | 125/1         | 27, 30, 32                                                    | 3  |