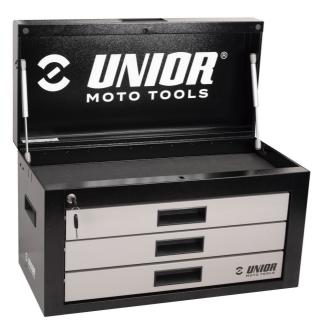

# Tool box

#### 3800

#### **Product features**

- For all you motorbike enthusiasts who strive for a tidy working environment and like to repair your moto bikes at the comfort of your home, the portable toolbox is the right choice for you. Whether you're in the field, at the racetrack or at home, your tool kits will always be neatly stowed and organised. All with the aim of a comprehensively organised working environment.
- malzeme: sac metal
- central locking system for drawer and lid with a lock
- kadmiyum ve kurşun içermeyen renkle ekolojik lake kaplamalıdır
- drawers have ball bearing slides with soft closing
- gas struds asisted opening
- 100% pull-out drawers enable a good overview and easy access to tools.
- 3 drawers ( L 563 x W 270 x H 75mm)
- storage space under the lid sized 560 x 267mm
- ergonomic handle for tool box carring and drawer oppening

possibility to extend the functionality of the tool box with T-wrench and screwdriver holders (left and right)

| L | В | Н | <b>1</b> |  |
|---|---|---|----------|--|

400

21400

336

\* Ürünlerin resimleri semboliktir. Bütün boyutlar mm ve ağırlık gram cinsindendir.