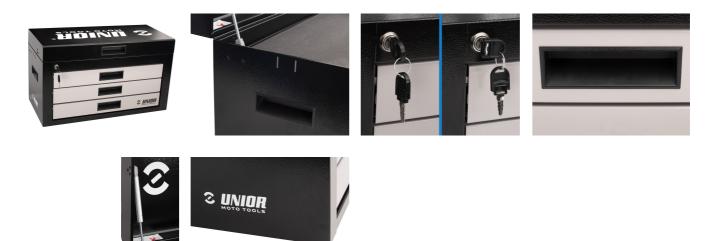

#### **Product features**

- For all you motorbike enthusiasts who strive for a tidy working environment and like to repair your moto bikes at the comfort of your home, the portable toolbox is the right choice for you. Whether you're in the field, at the racetrack or at home, your tool kits will always be neatly stowed and organised. All with the aim of a comprehensively organised working environment.
- malzeme: sac metal
- central locking system for drawer and lid with a lock
- kadmiyum ve kurşun içermeyen renkle ekolojik lake kaplamalıdır
- drawers have ball bearing slides with soft closing
- gas struds asisted opening
- 100% pull-out drawers enable a good overview and easy access to tools.
- 3 drawers ( L 563 x W 270 x H 75mm)
- storage space under the lid sized 560 x 267mm
- ergonomic handle for tool box carring and drawer oppening

possibility to extend the functionality of the tool box with T-wrench and screwdriver holders (left and right)

| L | В | Н | <b>1</b> |  |
|---|---|---|----------|--|

400

21400

336

\* Ürünlerin resimleri semboliktir. Bütün boyutlar mm ve ağırlık gram cinsindendir.

### Usage (pictures)

629487