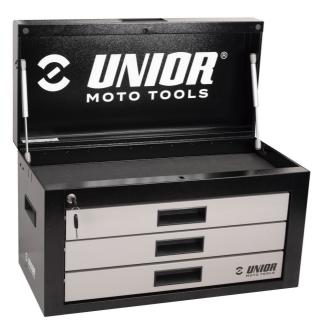

#### Caracteristicile produsului

- For all you motorbike enthusiasts who strive for a tidy working environment and like to repair your moto bikes at the comfort of your home, the portable toolbox is the right choice for you. Whether you're in the field, at the racetrack or at home, your tool kits will always be neatly stowed and organised. All with the aim of a comprehensively organised working environment.
- tabla cu gauri perforate
- central locking system for drawer and lid with a lock
- vopsite cu vopsele ecologice fara cadmiu si plumb
- drawers have ball bearing slides with soft closing
- gas struds asisted opening
- 100% pull-out drawers enable a good overview and easy access to tools.
- 3 drawers ( L 563 x W 270 x H 75mm)
- storage space under the lid sized 560 x 267mm
- ergonomic handle for tool box carring and drawer oppening

possibility to extend the functionality of the tool box with T-wrench and screwdriver holders (left and right)

400

21400

\* Imaginea produsului este simbolica. Toate dimensiunile sunt exprimate în mm, greutatea în grame.