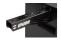

#### Caracteristicile produsului

- For all you motorbike enthusiasts who strive for a tidy working environment and like to repair your moto bikes at the comfort of your home, the portable toolbox is the right choice for you. Whether you're in the field, at the racetrack or at home, your tool kits will always be neatly stowed and organised. All with the aim of a comprehensively organised working environment.
- tabla cu gauri perforate
- central locking system for drawer and lid with a lock
- vopsite cu vopsele ecologice fara cadmiu si plumb
- drawers have ball bearing slides with soft closing
- gas struds asisted opening
- 100% pull-out drawers enable a good overview and easy access to tools.
- 3 drawers ( L 563 x W 270 x H 75mm)
- storage space under the lid sized 560 x 267mm
- ergonomic handle for tool box carring and drawer oppening

possibility to extend the functionality of the tool box with T-wrench and screwdriver holders (left and right)

400

21400

\* Imaginea produsului este simbolica. Toate dimensiunile sunt exprimate în mm, greutatea în grame.