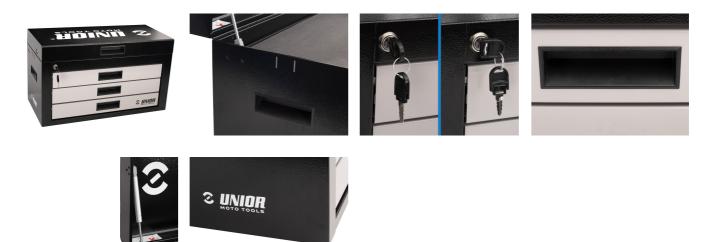

#### Caracteristicile produsului

- For all you motorbike enthusiasts who strive for a tidy working environment and like to repair your moto bikes at the comfort of your home, the portable toolbox is the right choice for you. Whether you're in the field, at the racetrack or at home, your tool kits will always be neatly stowed and organised. All with the aim of a comprehensively organised working environment.
- tabla cu gauri perforate
- central locking system for drawer and lid with a lock
- vopsite cu vopsele ecologice fara cadmiu si plumb
- drawers have ball bearing slides with soft closing
- gas struds asisted opening
- 100% pull-out drawers enable a good overview and easy access to tools.
- 3 drawers ( L 563 x W 270 x H 75mm)
- storage space under the lid sized 560 x 267mm
- ergonomic handle for tool box carring and drawer oppening

possibility to extend the functionality of the tool box with T-wrench and screwdriver holders (left and right)

400

21400

\* Imaginea produsului este simbolica. Toate dimensiunile sunt exprimate în mm, greutatea în grame.