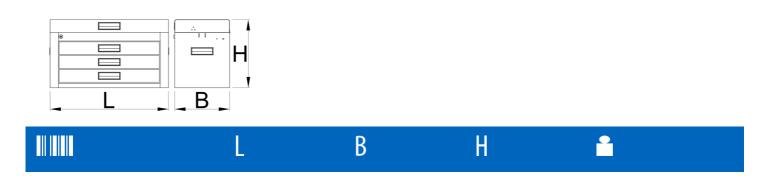

possibility to extend the functionality of the tool box with T-wrench and screwdriver holders (left and right)

400

21400

\* Imaginea produsului este simbolica. Toate dimensiunile sunt exprimate în mm, greutatea în grame.

336

694