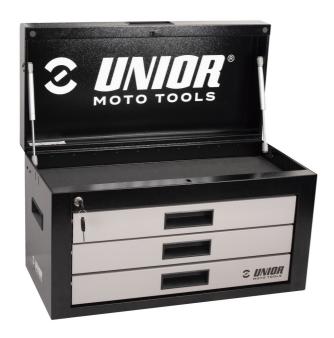

## Tool box

3800

## 제품 특징

- For all you motorbike enthusiasts who strive for a tidy working environment and like to repair your moto bikes at the comfort of your home, the portable toolbox is the right choice for you. Whether you're in the field, at the racetrack or at home, your tool kits will always be neatly stowed and organised. All with the aim of a comprehensively organised working environment.
- material: premium PLUS sheet metal
- central locking system for drawer and lid with a lock
- coated with eco colour of Qualicoat quality standard
- drawers have ball bearing slides with soft closing
- gas struds asisted opening
- 100% pull-out drawers enable a good overview and easy access to tools.
- 3 drawers ( L 563 x W 270 x H 75mm)
- storage space under the lid sized 560 x 267mm
- ergonomic handle for tool box carring and drawer oppening

possibility to extend the functionality of the tool box with T-wrench and screwdriver holders (left and right)

|        | L   | В   | Н   | •     |
|--------|-----|-----|-----|-------|
| 629487 | 694 | 336 | 400 | 21400 |