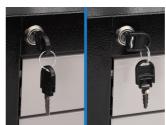

## 제품 특징

- For all you motorbike enthusiasts who strive for a tidy working environment and like to repair your moto bikes at the comfort of your home, the portable toolbox is the right choice for you. Whether you're in the field, at the racetrack or at home, your tool kits will always be neatly stowed and organised. All with the aim of a comprehensively organised working environment.
- material: premium PLUS sheet metal
- central locking system for drawer and lid with a lock
- coated with eco colour of Qualicoat quality standard
- drawers have ball bearing slides with soft closing
- gas struds asisted opening
- 100% pull-out drawers enable a good overview and easy access to tools.
- 3 drawers ( L 563 x W 270 x H 75mm)
- storage space under the lid sized 560 x 267mm
- ergonomic handle for tool box carring and drawer oppening