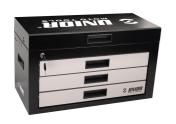

## Tool box

3800

## 제품 특징

- For all you motorbike enthusiasts who strive for a tidy working environment and like to repair your moto bikes at the comfort of your home, the portable toolbox is the right choice for you. Whether you're in the field, at the racetrack or at home, your tool kits will always be neatly stowed and organised. All with the aim of a comprehensively organised working environment.
- material: premium PLUS sheet metal
- central locking system for drawer and lid with a lock
- coated with eco colour of Qualicoat quality standard
- drawers have ball bearing slides with soft closing
- gas struds asisted opening
- 100% pull-out drawers enable a good overview and easy access to tools.
- 3 drawers ( L 563 x W 270 x H 75mm)
- storage space under the lid sized 560 x 267mm
- ergonomic handle for tool box carring and drawer oppening