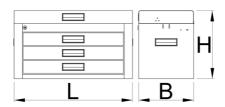

possibility to extend the functionality of the tool box with T-wrench and screwdriver holders (left and right)

|        | L   | В   | Н   | •     |
|--------|-----|-----|-----|-------|
| 629487 | 694 | 336 | 400 | 21400 |

<sup>\*</sup> Images of products are symbolic. All dimensions are in mm, and weight in grams. All listed dimensions may vary in tolerance.