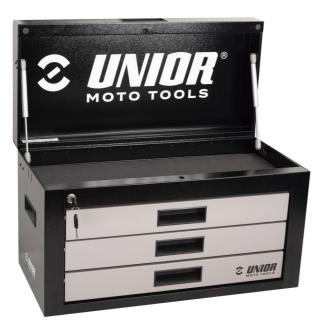

## Attributi del prodotto

- Gli appassionati di moto che desiderano un ambiente di lavoro ordinato e amano mantenere le proprie moto comodamente a casa, la cassetta degli utensili portatile è la scelta giusta. Che tu sia sul campo di gara, in pista o a casa, i tuoi assortimenti di utensili saranno sempre ordinati e organizzati, con l'obiettivo di mantenere un ambiente di lavoro perfettamente efficiente.
- materiale: lamiera di metallo PLUS premium
- Cassetti con sistema di chiusura centralizzata e coperchio con serratura
- laccatura ecologica con colori senza cadmio e piombo
- I cassetti sono dotati di guide a sfera con soft closing
- Apertura assistita da ammortizzatori pneumatici
- Cassetti estraibili al 100% per una buona visibilità e accesso agli utensili.
- 3 cassetti (L 563 x P 270 x A 75 mm)
- Spazio per archiviare sotto il coperchio di dimensioni 560 x 267 mm
- Maniglia ergonomica per il trasporto della cassetta e per l'apertura del cassetto

Possibilità di migliorare la funzionalità della cassetta con i supporti per chiavi a T e giraviti (a sinistra e a destra)

| 629487                                                                                        | 694 | 336 | 400 | 21400 |
|-----------------------------------------------------------------------------------------------|-----|-----|-----|-------|
| * Le immagini dei prodotti sono puramente simboliche. Tutte le dimensioni sono in mm, peso in |     |     |     |       |