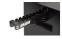

Possibilità di migliorare la funzionalità della cassetta con i supporti per chiavi a T e giraviti (a sinistra e a destra)

| 629487                                                                                        | 694 | 336 | 400 | 21400 |
|-----------------------------------------------------------------------------------------------|-----|-----|-----|-------|
| * Le immagini dei prodotti sono puramente simboliche. Tutte le dimensioni sono in mm, peso in |     |     |     |       |

## Accessories

Supporto per chiavi a T

Supporto per giraviti

Set of coverings for 3800