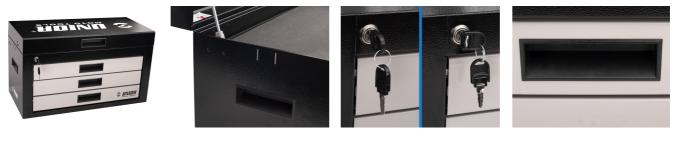

## Attributi del prodotto

- Gli appassionati di moto che desiderano un ambiente di lavoro ordinato e amano mantenere le proprie moto comodamente a casa, la cassetta degli utensili portatile è la scelta giusta. Che tu sia sul campo di gara, in pista o a casa, i tuoi assortimenti di utensili saranno sempre ordinati e organizzati, con l'obiettivo di mantenere un ambiente di lavoro perfettamente efficiente.
- materiale: lamiera di metallo PLUS premium
- Cassetti con sistema di chiusura centralizzata e coperchio con serratura
- laccatura ecologica con colori senza cadmio e piombo
- I cassetti sono dotati di guide a sfera con soft closing
- Apertura assistita da ammortizzatori pneumatici
- Cassetti estraibili al 100% per una buona visibilità e accesso agli utensili.
- 3 cassetti (L 563 x P 270 x A 75 mm)
- Spazio per archiviare sotto il coperchio di dimensioni 560 x 267 mm
- Maniglia ergonomica per il trasporto della cassetta e per l'apertura del cassetto