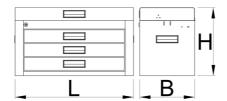

• mogućnost proširenja funkcionalnosti kutije s alatom s držačima T-ključa i odvijača (lijevo i desno)

|        | L   | В   | Н   | <b>å</b> |  |
|--------|-----|-----|-----|----------|--|
| 629487 | 694 | 336 | 400 | 21400    |  |

<sup>\*</sup> Slike proizvoda su simbolične. Sve dimenzije su u mm, masa je u g.