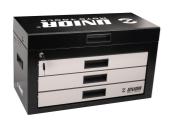

## Kutija za alat

3800

## Atributi proizvoda

- Za sve ljubitelje motocikala koji teže urednom radnom okruženju i vole popravljati svoje motocikle u udobnosti svog doma, prijenosna kutija za alat je pravi izbor za vas. Bilo da ste na terenu, na trkaćoj stazi ili kod kuće, vaš komplet alata uvijek će biti uredno pospremljen i organiziran. Sve u cilju cjelovito organiziranog radnog okruženja.
- materijal: Premium Plus lim
- centralno zaključavanje ladica
- ekološki lak bez olova i kadmija
- ladice s ugrađenim klizačima za "tiho zatvaranje"
- otvaranje poklopca s plinskim oprugama
- potpuno otvaranje ladica što pruža veću preglednost i dostupnost alata
- 3 ladice (D563 × Š270 × G75 mm)
- prostor za skladištenje ispod poklopca 560 x 267 mm
- ergonomske ručke za lakši prijenos kutije i otvaranje ladica