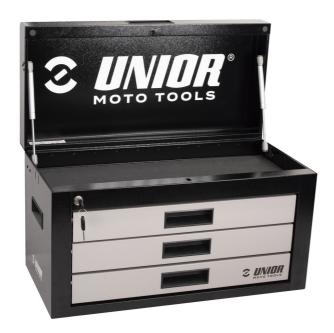

## Kutija za alat

3800

## Atributi proizvoda

- Za sve ljubitelje motocikala koji teže urednom radnom okruženju i vole popravljati svoje motocikle u udobnosti svog doma, prijenosna kutija za alat je pravi izbor za vas. Bilo da ste na terenu, na trkaćoj stazi ili kod kuće, vaš komplet alata uvijek će biti uredno pospremljen i organiziran. Sve u cilju cjelovito organiziranog radnog okruženja.
- materijal: Premium Plus lim
- centralno zaključavanje ladica
- ekološki lak bez olova i kadmija
- ladice s ugrađenim klizačima za "tiho zatvaranje"
- otvaranje poklopca s plinskim oprugama
- potpuno otvaranje ladica što pruža veću preglednost i dostupnost alata
- 3 ladice (D563 × Š270 × G75 mm)
- prostor za skladištenje ispod poklopca 560 x 267 mm
- ergonomske ručke za lakši prijenos kutije i otvaranje ladica

• mogućnost proširenja funkcionalnosti kutije s alatom s držačima T-ključa i odvijača (lijevo i desno)

|        | L   | В   | Н   | <b>å</b> |  |
|--------|-----|-----|-----|----------|--|
| 629487 | 694 | 336 | 400 | 21400    |  |