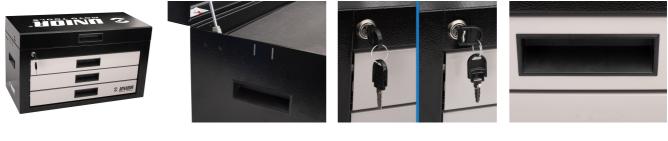

#### **Product features**

- For all you motorbike enthusiasts who strive for a tidy working environment and like to repair your moto bikes at the comfort of your home, the portable toolbox is the right choice for you. Whether you're in the field, at the racetrack or at home, your tool kits will always be neatly stowed and organised. All with the aim of a comprehensively organised working environment.
- material: premium PLUS sheet metal
- central locking system for drawer and lid with a lock
- coated with eco colour of Qualicoat quality standard
- drawers have ball bearing slides with soft closing
- gas struds asisted opening
- 100% pull-out drawers enable a good overview and easy access to tools.
- 3 drawers ( L 563 x W 270 x H 75mm)
- storage space under the lid sized 560 x 267mm
- ergonomic handle for tool box carring and drawer oppening

### Usage (pictures)

629487

694