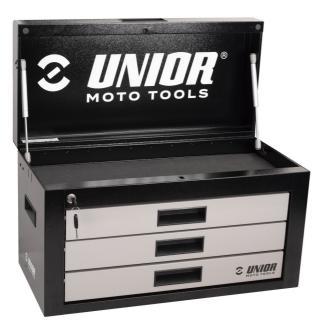

# Tool box

#### 3800

#### **Product features**

- For all you motorbike enthusiasts who strive for a tidy working environment and like to repair your moto bikes at the comfort of your home, the portable toolbox is the right choice for you. Whether you're in the field, at the racetrack or at home, your tool kits will always be neatly stowed and organised. All with the aim of a comprehensively organised working environment.
- material: premium PLUS sheet metal
- central locking system for drawer and lid with a lock
- coated with eco colour of Qualicoat quality standard
- drawers have ball bearing slides with soft closing
- gas struds asisted opening
- 100% pull-out drawers enable a good overview and easy access to tools.
- 3 drawers ( L 563 x W 270 x H 75mm)
- storage space under the lid sized 560 x 267mm
- ergonomic handle for tool box carring and drawer oppening

possibility to extend the functionality of the tool box with T-wrench and screwdriver holders (left and right)

400

21400

\* Images of products are symbolic. All dimensions are in mm, and weight in grams. All listed dimensions may vary in tolerance.