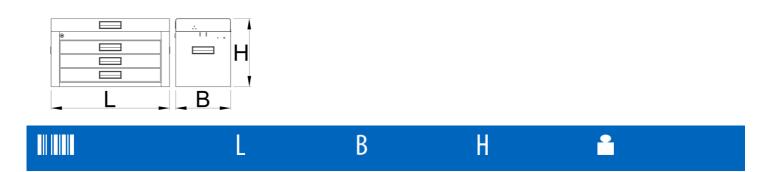

#### **Product features**

- For all you motorbike enthusiasts who strive for a tidy working environment and like to repair your moto bikes at the comfort of your home, the portable toolbox is the right choice for you. Whether you're in the field, at the racetrack or at home, your tool kits will always be neatly stowed and organised. All with the aim of a comprehensively organised working environment.
- material: premium PLUS sheet metal
- central locking system for drawer and lid with a lock
- coated with eco colour of Qualicoat quality standard
- drawers have ball bearing slides with soft closing
- gas struds asisted opening
- 100% pull-out drawers enable a good overview and easy access to tools.
- 3 drawers ( L 563 x W 270 x H 75mm)
- storage space under the lid sized 560 x 267mm
- ergonomic handle for tool box carring and drawer oppening

possibility to extend the functionality of the tool box with T-wrench and screwdriver holders (left and right)

400

21400

\* Images of products are symbolic. All dimensions are in mm, and weight in grams. All listed dimensions may vary in tolerance.

336