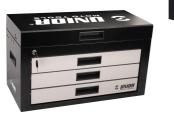

## 产品属性

- For all you motorbike enthusiasts who strive for a tidy working environment and like to repair your moto bikes at the comfort of your home, the portable toolbox is the right choice for you. Whether you're in the field, at the racetrack or at home, your tool kits will always be neatly stowed and organised. All with the aim of a comprehensively organised working environment.
- 材料:金属板材
- central locking system for drawer and lid with a lock
- 环保无铅镉涂层
- drawers have ball bearing slides with soft closing
- gas struds asisted opening
- 100% pull-out drawers enable a good overview and easy access to tools.
- 3 drawers ( L 563 x W 270 x H 75mm)
- storage space under the lid sized 560 x 267mm
- ergonomic handle for tool box carring and drawer oppening