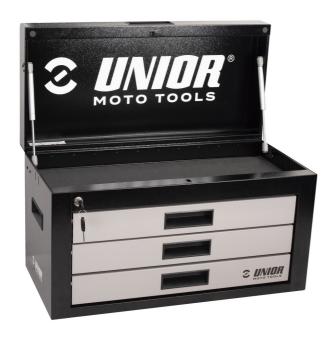

## 产品属性

- For all you motorbike enthusiasts who strive for a tidy working environment and like to repair your moto bikes at the comfort of your home, the portable toolbox is the right choice for you. Whether you're in the field, at the racetrack or at home, your tool kits will always be neatly stowed and organised. All with the aim of a comprehensively organised working environment.
- 材料:金属板材
- central locking system for drawer and lid with a lock
- 环保无铅镉涂层
- drawers have ball bearing slides with soft closing
- gas struds asisted opening
- 100% pull-out drawers enable a good overview and easy access to tools.
- 3 drawers ( L 563 x W 270 x H 75mm)
- storage space under the lid sized 560 x 267mm
- ergonomic handle for tool box carring and drawer oppening

 possibility to extend the functionality of the tool box with T-wrench and screwdriver holders (left and right)

|        | L   | В   | Н   | <b>1</b> |
|--------|-----|-----|-----|----------|
| 629487 | 694 | 336 | 400 | 21400    |