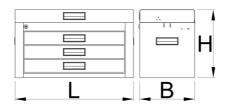

 possibility to extend the functionality of the tool box with T-wrench and screwdriver holders (left and right)

|        | L   | В   | Н   | <b>1</b> |
|--------|-----|-----|-----|----------|
| 629487 | 694 | 336 | 400 | 21400    |

<sup>\*</sup> Images of products are symbolic. All dimensions are in mm, and weight in grams. All listed dimensions may vary in tolerance.