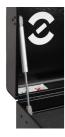

 possibility to extend the functionality of the tool box with T-wrench and screwdriver holders (left and right)

|        | L   | В   | Н   | <b>1</b> |
|--------|-----|-----|-----|----------|
| 629487 | 694 | 336 | 400 | 21400    |

## **Accessories**

Holder for T-handle wrenches

Holder for screwdrivers

Set of coverings for 3800