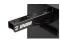

## Tool box

3800

## 产品属性

- For all you motorbike enthusiasts who strive for a tidy working environment and like to repair your moto bikes at the comfort of your home, the portable toolbox is the right choice for you. Whether you're in the field, at the racetrack or at home, your tool kits will always be neatly stowed and organised. All with the aim of a comprehensively organised working environment.
- 材料:金属板材
- central locking system for drawer and lid with a lock
- 环保无铅镉涂层
- drawers have ball bearing slides with soft closing
- gas struds asisted opening
- 100% pull-out drawers enable a good overview and easy access to tools.
- 3 drawers ( L 563 x W 270 x H 75mm)
- storage space under the lid sized 560 x 267mm
- ergonomic handle for tool box carring and drawer oppening

 possibility to extend the functionality of the tool box with T-wrench and screwdriver holders (left and right)

|        | L   | В   | Н   | <b>1</b> |
|--------|-----|-----|-----|----------|
| 629487 | 694 | 336 | 400 | 21400    |