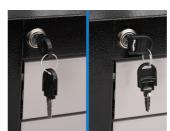

## 产品属性

- For all you motorbike enthusiasts who strive for a tidy working environment and like to repair your moto bikes at the comfort of your home, the portable toolbox is the right choice for you. Whether you're in the field, at the racetrack or at home, your tool kits will always be neatly stowed and organised. All with the aim of a comprehensively organised working environment.
- 材料:金属板材
- central locking system for drawer and lid with a lock
- 环保无铅镉涂层
- drawers have ball bearing slides with soft closing
- gas struds asisted opening
- 100% pull-out drawers enable a good overview and easy access to tools.
- 3 drawers ( L 563 x W 270 x H 75mm)
- storage space under the lid sized 560 x 267mm
- ergonomic handle for tool box carring and drawer oppening