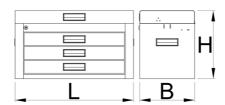

possibility to extend the functionality of the tool box with T-wrench and screwdriver holders (left and right)

|        | L   | В   | Н   | •     |
|--------|-----|-----|-----|-------|
| 629487 | 694 | 336 | 400 | 21400 |