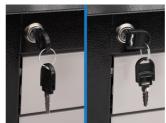

## Atributi proizvoda

- For all you motorbike enthusiasts who strive for a tidy working environment and like to repair your moto bikes at the comfort of your home, the portable toolbox is the right choice for you. Whether you're in the field, at the racetrack or at home, your tool kits will always be neatly stowed and organised. All with the aim of a comprehensively organised working environment.
- materijal:Premium Plus lim
- central locking system for drawer and lid with a lock
- obložena eko bojom Qualicoat standard kvalitetom
- drawers have ball bearing slides with soft closing
- gas struds asisted opening
- 100% pull-out drawers enable a good overview and easy access to tools.
- 3 drawers ( L 563 x W 270 x H 75mm)
- storage space under the lid sized 560 x 267mm
- ergonomic handle for tool box carring and drawer oppening