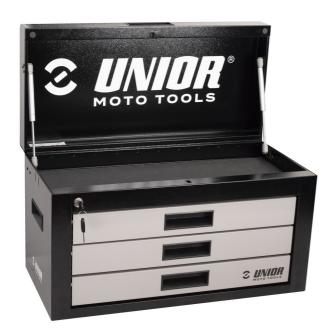

## Atributi proizvoda

- For all you motorbike enthusiasts who strive for a tidy working environment and like to repair your moto bikes at the comfort of your home, the portable toolbox is the right choice for you. Whether you're in the field, at the racetrack or at home, your tool kits will always be neatly stowed and organised. All with the aim of a comprehensively organised working environment.
- materijal:Premium Plus lim
- central locking system for drawer and lid with a lock
- obložena eko bojom Qualicoat standard kvalitetom
- drawers have ball bearing slides with soft closing
- gas struds asisted opening
- 100% pull-out drawers enable a good overview and easy access to tools.
- 3 drawers ( L 563 x W 270 x H 75mm)
- storage space under the lid sized 560 x 267mm
- ergonomic handle for tool box carring and drawer oppening

possibility to extend the functionality of the tool box with T-wrench and screwdriver holders (left and right)

|        | L   | В   | Н   | •     |
|--------|-----|-----|-----|-------|
| 629487 | 694 | 336 | 400 | 21400 |