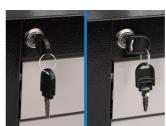

## Product features

- For all you motorbike enthusiasts who strive for a tidy working environment and like to repair your moto bikes at the comfort of your home, the portable toolbox is the right choice for you. Whether you're in the field, at the racetrack or at home, your tool kits will always be neatly stowed and organised. All with the aim of a comprehensively organised working environment.
- material: premium PLUS sheet metal
- central locking system for drawer and lid with a lock
- coated with eco colour of Qualicoat quality standard
- drawers have ball bearing slides with soft closing
- gas struds asisted opening
- 100% pull-out drawers enable a good overview and easy access to tools.
- 3 drawers ( L 563 x W 270 x H 75mm)
- storage space under the lid sized 560 x 267mm
- ergonomic handle for tool box carring and drawer oppening