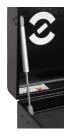

possibility to extend the functionality of the tool box with T-wrench and screwdriver holders (left and right)

|        | L   | В   | Н   | •     |
|--------|-----|-----|-----|-------|
| 629487 | 694 | 336 | 400 | 21400 |

## **Accessories**

Holder for T-handle wrenches

Holder for screwdrivers

Set of coverings for 3800