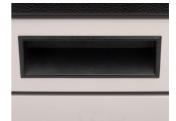

## Product features

- For all you motorbike enthusiasts who strive for a tidy working environment and like to repair your moto bikes at the comfort of your home, the portable toolbox is the right choice for you. Whether you're in the field, at the racetrack or at home, your tool kits will always be neatly stowed and organised. All with the aim of a comprehensively organised working environment.
- material: premium PLUS sheet metal
- central locking system for drawer and lid with a lock
- coated with eco colour of Qualicoat quality standard
- drawers have ball bearing slides with soft closing
- gas struds asisted opening
- 100% pull-out drawers enable a good overview and easy access to tools.
- 3 drawers ( L 563 x W 270 x H 75mm)
- storage space under the lid sized 560 x 267mm
- ergonomic handle for tool box carring and drawer oppening