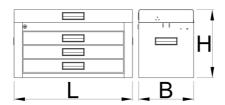

possibility to extend the functionality of the tool box with T-wrench and screwdriver holders (left and right)

|        | L   | В   | Н   | •     |
|--------|-----|-----|-----|-------|
| 629487 | 694 | 336 | 400 | 21400 |

<sup>\*</sup> Images of products are symbolic. All dimensions are in mm, and weight in grams. All listed dimensions may vary in tolerance.