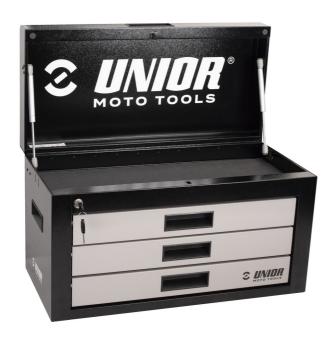

## Tool box

3800

## Product features

- For all you motorbike enthusiasts who strive for a tidy working environment and like to repair your moto bikes at the comfort of your home, the portable toolbox is the right choice for you. Whether you're in the field, at the racetrack or at home, your tool kits will always be neatly stowed and organised. All with the aim of a comprehensively organised working environment.
- material: premium PLUS sheet metal
- central locking system for drawer and lid with a lock
- coated with eco colour of Qualicoat quality standard
- drawers have ball bearing slides with soft closing
- gas struds asisted opening
- 100% pull-out drawers enable a good overview and easy access to tools.
- 3 drawers ( L 563 x W 270 x H 75mm)
- storage space under the lid sized 560 x 267mm
- ergonomic handle for tool box carring and drawer oppening

possibility to extend the functionality of the tool box with T-wrench and screwdriver holders (left and right)

|        | L   | В   | Н   | •     |
|--------|-----|-----|-----|-------|
| 629487 | 694 | 336 | 400 | 21400 |