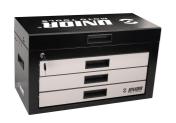

## Tool box

3800

## Product features

- For all you motorbike enthusiasts who strive for a tidy working environment and like to repair your moto bikes at the comfort of your home, the portable toolbox is the right choice for you. Whether you're in the field, at the racetrack or at home, your tool kits will always be neatly stowed and organised. All with the aim of a comprehensively organised working environment.
- material: premium PLUS sheet metal
- central locking system for drawer and lid with a lock
- coated with eco colour of Qualicoat quality standard
- drawers have ball bearing slides with soft closing
- gas struds asisted opening
- 100% pull-out drawers enable a good overview and easy access to tools.
- 3 drawers ( L 563 x W 270 x H 75mm)
- storage space under the lid sized 560 x 267mm
- ergonomic handle for tool box carring and drawer oppening