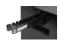

## Tool box

3800

## **Product features**

- For all you motorbike enthusiasts who strive for a tidy working environment and like to repair your moto bikes at the comfort of your home, the portable toolbox is the right choice for you. Whether you're in the field, at the racetrack or at home, your tool kits will always be neatly stowed and organised. All with the aim of a comprehensively organised working environment.
- Materiali: fletë metalike
- central locking system for drawer and lid with a lock
- veshura me llak e mjedisit me kadmium dhe të çojë ngjyra falas
- drawers have ball bearing slides with soft closing
- gas struds asisted opening
- 100% pull-out drawers enable a good overview and easy access to tools.
- 3 drawers ( L 563 x W 270 x H 75mm)
- storage space under the lid sized 560 x 267mm
- ergonomic handle for tool box carring and drawer oppening

possibility to extend the functionality of the tool box with T-wrench and screwdriver holders (left and right)

|        | L   | В   | Н   | •     |
|--------|-----|-----|-----|-------|
| 629487 | 694 | 336 | 400 | 21400 |