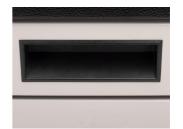

## **Product features**

- For all you motorbike enthusiasts who strive for a tidy working environment and like to repair your moto bikes at the comfort of your home, the portable toolbox is the right choice for you. Whether you're in the field, at the racetrack or at home, your tool kits will always be neatly stowed and organised. All with the aim of a comprehensively organised working environment.
- Materiali: fletë metalike
- central locking system for drawer and lid with a lock
- veshura me llak e mjedisit me kadmium dhe të çojë ngjyra falas
- drawers have ball bearing slides with soft closing
- gas struds asisted opening
- 100% pull-out drawers enable a good overview and easy access to tools.
- 3 drawers ( L 563 x W 270 x H 75mm)
- storage space under the lid sized 560 x 267mm
- ergonomic handle for tool box carring and drawer oppening