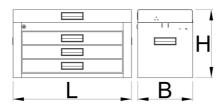

possibility to extend the functionality of the tool box with T-wrench and screwdriver holders (left and right)

|        | L   | В   | Н   | •     |
|--------|-----|-----|-----|-------|
| 629487 | 694 | 336 | 400 | 21400 |

<sup>\*</sup> Imazhet e produkteve janë simbolike. Të gjitha dimensionet janë në mm, pesha në gram. Të gjitha dimensionet e listuara mund të ndryshojnë në tolerancë.