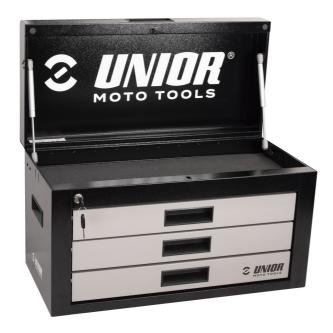

## Tool box

3800

## **Product features**

- For all you motorbike enthusiasts who strive for a tidy working environment and like to repair your moto bikes at the comfort of your home, the portable toolbox is the right choice for you. Whether you're in the field, at the racetrack or at home, your tool kits will always be neatly stowed and organised. All with the aim of a comprehensively organised working environment.
- Materiali: fletë metalike
- central locking system for drawer and lid with a lock
- veshura me llak e mjedisit me kadmium dhe të çojë ngjyra falas
- drawers have ball bearing slides with soft closing
- gas struds asisted opening
- 100% pull-out drawers enable a good overview and easy access to tools.
- 3 drawers ( L 563 x W 270 x H 75mm)
- storage space under the lid sized 560 x 267mm
- ergonomic handle for tool box carring and drawer oppening

possibility to extend the functionality of the tool box with T-wrench and screwdriver holders (left and right)

|        | L   | В   | Н   | •     |
|--------|-----|-----|-----|-------|
| 629487 | 694 | 336 | 400 | 21400 |