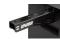

## Tool box

3800

## **Product features**

- For all you motorbike enthusiasts who strive for a tidy working environment and like to repair your moto bikes at the comfort of your home, the portable toolbox is the right choice for you. Whether you're in the field, at the racetrack or at home, your tool kits will always be neatly stowed and organised. All with the aim of a comprehensively organised working environment.
- Materiali: fletë metalike
- central locking system for drawer and lid with a lock
- veshura me llak e mjedisit me kadmium dhe të çojë ngjyra falas
- drawers have ball bearing slides with soft closing
- gas struds asisted opening
- 100% pull-out drawers enable a good overview and easy access to tools.
- 3 drawers ( L 563 x W 270 x H 75mm)
- storage space under the lid sized 560 x 267mm
- ergonomic handle for tool box carring and drawer oppening

possibility to extend the functionality of the tool box with T-wrench and screwdriver holders (left and right)

|        | L   | В   | Н   | •     |
|--------|-----|-----|-----|-------|
| 629487 | 694 | 336 | 400 | 21400 |