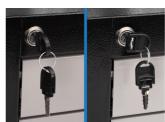

## **Product features**

- For all you motorbike enthusiasts who strive for a tidy working environment and like to repair your moto bikes at the comfort of your home, the portable toolbox is the right choice for you. Whether you're in the field, at the racetrack or at home, your tool kits will always be neatly stowed and organised. All with the aim of a comprehensively organised working environment.
- Materiali: fletë metalike
- central locking system for drawer and lid with a lock
- veshura me llak e mjedisit me kadmium dhe të çojë ngjyra falas
- drawers have ball bearing slides with soft closing
- gas struds asisted opening
- 100% pull-out drawers enable a good overview and easy access to tools.
- 3 drawers ( L 563 x W 270 x H 75mm)
- storage space under the lid sized 560 x 267mm
- ergonomic handle for tool box carring and drawer oppening