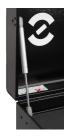

possibility to extend the functionality of the tool box with T-wrench and screwdriver holders (left and right)

|        | L   | В   | Н   | •     |
|--------|-----|-----|-----|-------|
| 629487 | 694 | 336 | 400 | 21400 |

## **Accessories**

Holder for T-handle wrenches

Holder for screwdrivers

Set of coverings for 3800