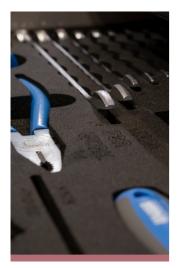

, 12
- holder for T-handle wrenches

| Product name                      | SKU    | Article     | Dimensions  | Quantity |
|-----------------------------------|--------|-------------|-------------|----------|
| MX Master Tool Set                | 629509 | 3800MX      |             | 59       |
| Tool box                          |        | 3800        | 694x336x400 | 1        |
| Set of tools in tray 1 for 3800MX |        | SET1-3800MX |             | 1        |
| Set of tools in tray 2 for 3800MX |        | SET2-3800MX |             | 1        |
| Set of tools in tray 3 for 3800MX |        | SET3-3800MX |             | 1        |

<sup>\*</sup> Ürünlerin resimleri semboliktir. Bütün boyutlar mm ve ağırlık gram cinsindendir.

### Usage (pictures)













### Photo (pictures)













## Accessories



Holder for T-handle wrenches



Holder for screwdrivers



Set of coverings for 3800