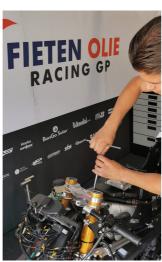

12
- holder for T-handle wrenches

| Product name                      | SKU    | Article     | Dimensions  | Quantity |
|-----------------------------------|--------|-------------|-------------|----------|
| MX Master Tool Set                | 629509 | 3800MX      |             | 59       |
| Tool box                          |        | 3800        | 694x336x400 | 1        |
| Set of tools in tray 1 for 3800MX |        | SET1-3800MX |             | 1        |
| Set of tools in tray 2 for 3800MX |        | SET2-3800MX |             | 1        |
| Set of tools in tray 3 for 3800MX |        | SET3-3800MX |             | 1        |

<sup>\*</sup> Ürünlerin resimleri semboliktir. Bütün boyutlar mm ve ağırlık gram cinsindendir.

### Usage (pictures)













### Photo (pictures)













## Accessories



Holder for T-handle wrenches



Holder for screwdrivers



Set of coverings for 3800