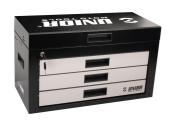

# **MX Master Tool Set**

3800MX

| Product name                      | SKU    | Article     | Dimensions  | Quantity |
|-----------------------------------|--------|-------------|-------------|----------|
| MX Master Tool Set                | 629509 | 3800MX      |             | 59       |
| Tool box                          |        | 3800        | 694x336x400 | 1        |
| Set of tools in tray 1 for 3800MX |        | SET1-3800MX |             | 1        |
| Set of tools in tray 2 for 3800MX |        | SET2-3800MX |             | 1        |
| Set of tools in tray 3 for 3800MX |        | SET3-3800MX |             | 1        |