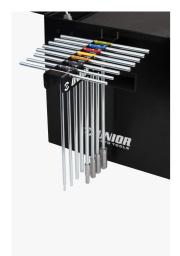

## Accessories

Holder for T-handle wrenches

Holder for screwdrivers

Set of coverings for 3800