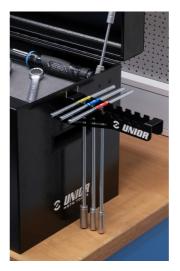

### Usage (pictures)

## Accessories

Holder for T-handle wrenches

Holder for screwdrivers

Set of coverings for 3800