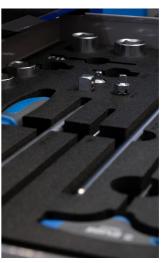

10, 12
- holder for T-handle wrenches

| Product name                      | SKU    | Article     | Dimensions  | Quantity |
|-----------------------------------|--------|-------------|-------------|----------|
| MX Master Tool Set                | 629509 | 3800MX      |             | 59       |
| Tool box                          |        | 3800        | 694x336x400 | 1        |
| Set of tools in tray 1 for 3800MX |        | SET1-3800MX |             | 1        |
| Set of tools in tray 2 for 3800MX |        | SET2-3800MX |             | 1        |
| Set of tools in tray 3 for 3800MX |        | SET3-3800MX |             | 1        |

<sup>\*</sup> Ürünlerin resimleri semboliktir. Bütün boyutlar mm ve ağırlık gram cinsindendir.

### Usage (pictures)













### Photo (pictures)













## Accessories



Holder for T-handle wrenches



Holder for screwdrivers



Set of coverings for 3800