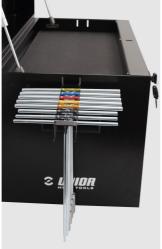

### Usage (pictures)

## Accessories

Holder for T-handle wrenches

Holder for screwdrivers

Set of coverings for 3800