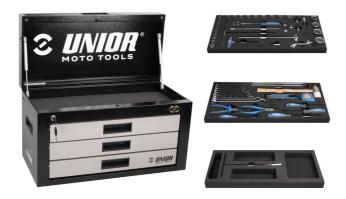

# **MX Master Tool Set**

3800MX

#### Set includes:

- combinations wrenches 7, 8, 10, 12, 13, 14, 17, 19
- tyre levers
- utility knife
- flat and PH screwdrivers
- measuring tape
- 2-in-1 plastic hammer
- masterlink clip pliers
- hex socket 1/4" 3, 4, 5, 6, 7
- screwdriver socket with TX profile 1/4" 30, 40
- socket 1/4" 8, 10, 12, 13, 14
- universal joint 1/4"
- sliding T handle 1/2"
- socket 1/2" 24, 27, 30, 32
- long screwdriver socket 1/2" with TX profile 45

- hex socket 3/8" 6, 8
- reversible ratchet 3/8", long form
- extension bar 3/8"
- adaptor 3/8"
- socket 3/8" 10, 12, 13, 14, 15, 17, 19, 21, 22
- tool for tyres valvelets
- spoke wrench for motorcycle
- spring hook tool
- T-wrench with square drive
- socket wrench with T-handle 8, 10, 12
- holder for T-handle wrenches

| Product name                      | SKU    | Article     | Dimensions  | Quantity |
|-----------------------------------|--------|-------------|-------------|----------|
| MX Master Tool Set                | 629509 | 3800MX      |             | 59       |
| Tool box                          |        | 3800        | 694x336x400 | 1        |
| Set of tools in tray 1 for 3800MX |        | SET1-3800MX |             | 1        |
| Set of tools in tray 2 for 3800MX |        | SET2-3800MX |             | 1        |
| Set of tools in tray 3 for 3800MX |        | SET3-3800MX |             | 1        |