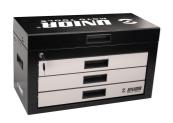

| Denumirea Produsului              | SKU    | Articol     | Dimensiuni  | Cantitate |
|-----------------------------------|--------|-------------|-------------|-----------|
| MX Master Tool Set                | 629509 | 3800MX      |             | 59        |
| Tool box                          |        | 3800        | 694x336x400 | 1         |
| Set of tools in tray 1 for 3800MX |        | SET1-3800MX |             | 1         |
| Set of tools in tray 2 for 3800MX |        | SET2-3800MX |             | 1         |
| Set of tools in tray 3 for 3800MX |        | SET3-3800MX |             | 1         |