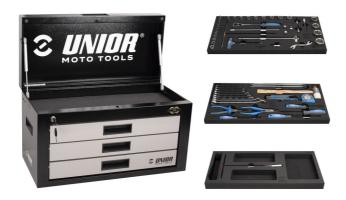

# **MX Master Tool Set**

3800MX

#### Set includes:

- combinations wrenches 7, 8, 10, 12, 13, 14, 17, 19
- tyre levers
- utility knife
- flat and PH screwdrivers
- measuring tape
- 2-in-1 plastic hammer
- masterlink clip pliers
- hex socket 1/4" 3, 4, 5, 6, 7
- screwdriver socket with TX profile 1/4" 30, 40
- socket 1/4" 8, 10, 12, 13, 14
- universal joint 1/4"
- sliding T handle 1/2"
- socket 1/2" 24, 27, 30, 32
- long screwdriver socket 1/2" with TX profile 45

- hex socket 3/8" 6, 8
- reversible ratchet 3/8", long form
- extension bar 3/8"
- adaptor 3/8"
- socket 3/8" 10, 12, 13, 14, 15, 17, 19, 21, 22
- tool for tyres valvelets
- spoke wrench for motorcycle
- spring hook tool
- T-wrench with square drive
- socket wrench with T-handle 8, 10, 12
- holder for T-handle wrenches

| Denumirea Produsului              | SKU    | Articol     | Dimensiuni  | Cantitate |
|-----------------------------------|--------|-------------|-------------|-----------|
| MX Master Tool Set                | 629509 | 3800MX      |             | 59        |
| Tool box                          |        | 3800        | 694x336x400 | 1         |
| Set of tools in tray 1 for 3800MX |        | SET1-3800MX |             | 1         |
| Set of tools in tray 2 for 3800MX |        | SET2-3800MX |             | 1         |
| Set of tools in tray 3 for 3800MX |        | SET3-3800MX |             | 1         |