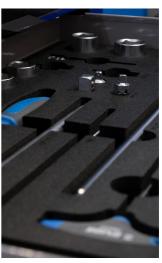

#### Set includes:

- combinations wrenches 7, 8, 10, 12, 13, 14, 17, 19
- tyre levers
- utility knife
- flat and PH screwdrivers
- measuring tape
- 2-in-1 plastic hammer
- masterlink clip pliers
- hex socket 1/4" 3, 4, 5, 6, 7
- screwdriver socket with TX profile 1/4" 30, 40
- socket 1/4" 8, 10, 12, 13, 14
- universal joint 1/4"
- sliding T handle 1/2"
- socket 1/2" 24, 27, 30, 32
- long screwdriver socket 1/2" with TX profile 45

- hex socket 3/8" 6, 8
- reversible ratchet 3/8", long form
- extension bar 3/8"
- adaptor 3/8"
- socket 3/8" 10, 12, 13, 14, 15, 17, 19, 21, 22
- tool for tyres valvelets
- spoke wrench for motorcycle
- spring hook tool
- T-wrench with square drive
- socket wrench with T-handle 8, 10, 12
- holder for T-handle wrenches