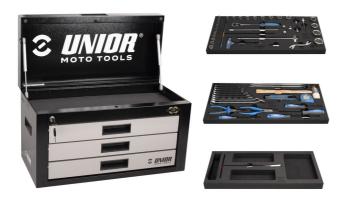

# **MX Master Tool Set**

#### 세트 구성품:

- combinations wrenches 7, 8, 10, 12, 13, 14, 17, 19
- tyre levers
- utility knife
- flat and PH screwdrivers
- measuring tape
- 2-in-1 plastic hammer
- masterlink clip pliers
- hex socket 1/4" 3, 4, 5, 6, 7
- screwdriver socket with TX profile 1/4" 30, 40
- socket 1/4" 8, 10, 12, 13, 14
- universal joint 1/4"
- sliding T handle 1/2"
- socket 1/2" 24, 27, 30, 32
- long screwdriver socket 1/2" with TX profile 45

- hex socket 3/8" 6, 8
- reversible ratchet 3/8", long form
- extension bar 3/8"
- adaptor 3/8"
- socket 3/8" 10, 12, 13, 14, 15, 17, 19, 21, 22
- tool for tyres valvelets
- spoke wrench for motorcycle
- spring hook tool
- T-wrench with square drive
- socket wrench with T-handle 8, 10, 12
- holder for T-handle wrenches

| 제품명                               | SKU    | Article     | 직경          | 수량 |
|-----------------------------------|--------|-------------|-------------|----|
| MX Master Tool Set                | 629509 | 3800MX      |             | 59 |
| Tool box                          |        | 3800        | 694x336x400 | 1  |
| Set of tools in tray 1 for 3800MX |        | SET1-3800MX |             | 1  |
| Set of tools in tray 2 for 3800MX |        | SET2-3800MX |             | 1  |
| Set of tools in tray 3 for 3800MX |        | SET3-3800MX |             | 1  |