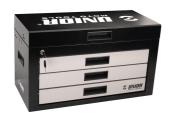

| 제품명                               | SKU    | Article     | 직경          | 수량 |
|-----------------------------------|--------|-------------|-------------|----|
| MX Master Tool Set                | 629509 | 3800MX      |             | 59 |
| Tool box                          |        | 3800        | 694x336x400 | 1  |
| Set of tools in tray 1 for 3800MX |        | SET1-3800MX |             | 1  |
| Set of tools in tray 2 for 3800MX |        | SET2-3800MX |             | 1  |
| Set of tools in tray 3 for 3800MX |        | SET3-3800MX |             | 1  |