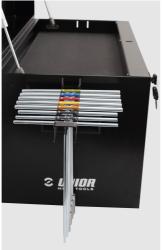

### 사용법 (사진)

## 액세서리

Holder for T-handle wrenches

Holder for screwdrivers

Set of coverings for 3800