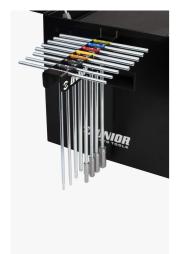

### 사용법 (사진)

## 액세서리

Holder for T-handle wrenches

Holder for screwdrivers

Set of coverings for 3800