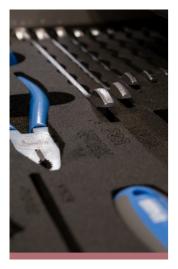

#### 세트 구성품:

- combinations wrenches 7, 8, 10, 12, 13, 14, 17, 19
- tyre levers
- utility knife
- flat and PH screwdrivers
- measuring tape
- 2-in-1 plastic hammer
- masterlink clip pliers
- hex socket 1/4" 3, 4, 5, 6, 7
- screwdriver socket with TX profile 1/4" 30, 40
- socket 1/4" 8, 10, 12, 13, 14
- universal joint 1/4"
- sliding T handle 1/2"
- socket 1/2" 24, 27, 30, 32
- long screwdriver socket 1/2" with TX profile 45

- hex socket 3/8" 6, 8
- reversible ratchet 3/8", long form
- extension bar 3/8"
- adaptor 3/8"
- socket 3/8" 10, 12, 13, 14, 15, 17, 19, 21, 22
- tool for tyres valvelets
- spoke wrench for motorcycle
- spring hook tool
- T-wrench with square drive
- socket wrench with T-handle 8, 10, 12
- holder for T-handle wrenches

### 사용법 (사진)