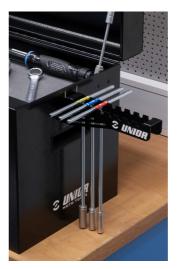

### 사용법 (사진)

## 액세서리

Holder for T-handle wrenches

Holder for screwdrivers

Set of coverings for 3800