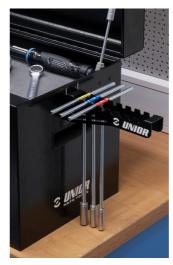

- Cricchetto reversibile 3/8", forma lunga
- Barra di estensione 3/8
- Adattatore 3/8"
- Bussole esagonali 3/8" 10, 12, 13, 14, 15, 17, 19, 21, 22
- Giravite per valvole pneumatici
- Chiave per tendi raggi cerchi motociclette
- Utensile tendi ganci a molla
- Chiave a T con estremità maschio quadrata
- Chiave a T con bussola 8, 10, 12
- Supporto per chiavi a T

## Accessories

Supporto per chiavi a T

Supporto per giraviti

Set of coverings for 3800