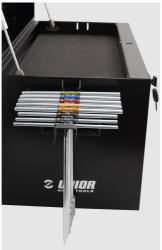

- Cricchetto reversibile 3/8", forma lunga
- Barra di estensione 3/8
- Adattatore 3/8"
- Bussole esagonali 3/8" 10, 12, 13, 14, 15, 17, 19, 21, 22
- Giravite per valvole pneumatici
- Chiave per tendi raggi cerchi motociclette
- Utensile tendi ganci a molla
- Chiave a T con estremità maschio quadrata
- Chiave a T con bussola 8, 10, 12
- Supporto per chiavi a T

## Accessories

Supporto per chiavi a T

Supporto per giraviti

Set of coverings for 3800