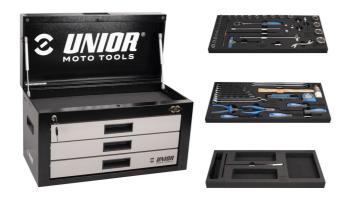

# Serie di utensili MX Master

3800MX

#### Incluso:

- Chiavi combinate 7, 8, 10, 12, 13, 14, 17, 19
- Leve per pneumatici
- Coltello multiuso
- Giraviti a taglio e croce PH
- Flessometro
- Martello in plastica 2-in-1
- Pinze per clip masterlink
- Bussole giravite esagonali 1/4" 3, 4, 5, 6, 7
- Giraviti con profilo TX 1/4" 30, 40
- Bussole esagonali 1/4" 3, 4, 5, 6, 7
- Giunto universale 1/4"
- Manico T 1/2"
- Bussole esagonali 1/2" 24, 27, 30, 32
- Giravite lungo a bussola 1/2" con profilo TX 45
- Bussole giravite esagonali 3/8" 6, 8

- Cricchetto reversibile 3/8", forma lunga
- Barra di estensione 3/8
- Adattatore 3/8"
- Bussole esagonali 3/8" 10, 12, 13, 14, 15, 17, 19, 21, 22
- Giravite per valvole pneumatici
- Chiave per tendi raggi cerchi motociclette
- Utensile tendi ganci a molla
- Chiave a T con estremità maschio quadrata
- Chiave a T con bussola 8, 10, 12
- Supporto per chiavi a T

| Nome prodotto                     | SKU    | Articolo    | Dimensioni  | Quantità |
|-----------------------------------|--------|-------------|-------------|----------|
| Serie di utensili MX Master       | 629509 | 3800MX      |             | 59       |
| Cassetta portautensili            |        | 3800        | 694x336x400 | 1        |
| Set of tools in tray 1 for 3800MX |        | SET1-3800MX |             | 1        |
| Set of tools in tray 2 for 3800MX |        | SET2-3800MX |             | 1        |
| Set of tools in tray 3 for 3800MX |        | SET3-3800MX |             | 1        |