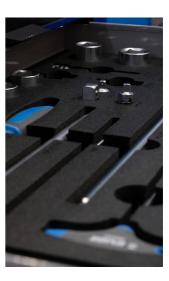

#### Incluso:

- Chiavi combinate 7, 8, 10, 12, 13, 14, 17, 19
- Leve per pneumatici
- Coltello multiuso
- Giraviti a taglio e croce PH
- Flessometro
- Martello in plastica 2-in-1
- Pinze per clip masterlink
- Bussole giravite esagonali 1/4" 3, 4, 5, 6, 7
- Giraviti con profilo TX 1/4" 30, 40
- Bussole esagonali 1/4" 3, 4, 5, 6, 7
- Giunto universale 1/4"
- Manico T 1/2"
- Bussole esagonali 1/2" 24, 27, 30, 32
- Giravite lungo a bussola 1/2" con profilo TX 45
- Bussole giravite esagonali 3/8" 6, 8

- Cricchetto reversibile 3/8", forma lunga
- Barra di estensione 3/8
- Adattatore 3/8"
- Bussole esagonali 3/8" 10, 12, 13, 14, 15, 17, 19, 21, 22
- Giravite per valvole pneumatici
- Chiave per tendi raggi cerchi motociclette
- Utensile tendi ganci a molla
- Chiave a T con estremità maschio quadrata
- Chiave a T con bussola 8, 10, 12
- Supporto per chiavi a T