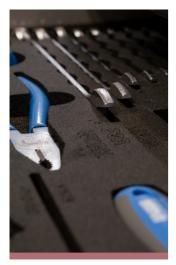

#### Incluso:

- Chiavi combinate 7, 8, 10, 12, 13, 14, 17, 19
- Leve per pneumatici
- Coltello multiuso
- Giraviti a taglio e croce PH
- Flessometro
- Martello in plastica 2-in-1
- Pinze per clip masterlink
- Bussole giravite esagonali 1/4" 3, 4, 5, 6, 7
- Giraviti con profilo TX 1/4" 30, 40
- Bussole esagonali 1/4" 3, 4, 5, 6, 7
- Giunto universale 1/4"
- Manico T 1/2"
- Bussole esagonali 1/2" 24, 27, 30, 32
- Giravite lungo a bussola 1/2" con profilo TX 45
- Bussole giravite esagonali 3/8" 6, 8

- Cricchetto reversibile 3/8", forma lunga
- Barra di estensione 3/8
- Adattatore 3/8"
- Bussole esagonali 3/8" 10, 12, 13, 14, 15, 17, 19, 21, 22
- Giravite per valvole pneumatici
- Chiave per tendi raggi cerchi motociclette
- Utensile tendi ganci a molla
- Chiave a T con estremità maschio quadrata
- Chiave a T con bussola 8, 10, 12
- Supporto per chiavi a T

<sup>\*</sup> Le immagini dei prodotti sono puramente simboliche. Tutte le dimensioni sono in mm, peso in grammi.