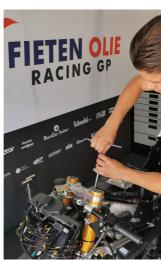

chiavi a T

| Nome prodotto                     | SKU    | Articolo    | Dimensioni  | Quantità |
|-----------------------------------|--------|-------------|-------------|----------|
| Serie di utensili MX Master       | 629509 | 3800MX      |             | 59       |
| Cassetta portautensili            |        | 3800        | 694x336x400 | 1        |
| Set of tools in tray 1 for 3800MX |        | SET1-3800MX |             | 1        |
| Set of tools in tray 2 for 3800MX |        | SET2-3800MX |             | 1        |
| Set of tools in tray 3 for 3800MX |        | SET3-3800MX |             | 1        |

<sup>\*</sup> Le immagini dei prodotti sono puramente simboliche. Tutte le dimensioni sono in mm, peso in grammi.

### Utilizzo (pictures)













#### Photo (pictures)













## Accessories



Supporto per chiavi a T



Supporto per giraviti



Set of coverings for 3800