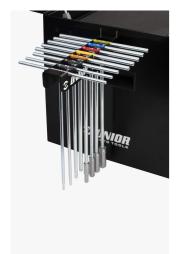

- Cricchetto reversibile 3/8", forma lunga
- Barra di estensione 3/8
- Adattatore 3/8"
- Bussole esagonali 3/8" 10, 12, 13, 14, 15, 17, 19, 21, 22
- Giravite per valvole pneumatici
- Chiave per tendi raggi cerchi motociclette
- Utensile tendi ganci a molla
- Chiave a T con estremità maschio quadrata
- Chiave a T con bussola 8, 10, 12
- Supporto per chiavi a T

## Accessories

Supporto per chiavi a T

Supporto per giraviti

Set of coverings for 3800