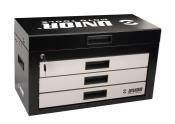

| Nome prodotto                     | SKU    | Articolo    | Dimensioni  | Quantità |
|-----------------------------------|--------|-------------|-------------|----------|
| Serie di utensili MX Master       | 629509 | 3800MX      |             | 59       |
| Cassetta portautensili            |        | 3800        | 694x336x400 | 1        |
| Set of tools in tray 1 for 3800MX |        | SET1-3800MX |             | 1        |
| Set of tools in tray 2 for 3800MX |        | SET2-3800MX |             | 1        |
| Set of tools in tray 3 for 3800MX |        | SET3-3800MX |             | 1        |