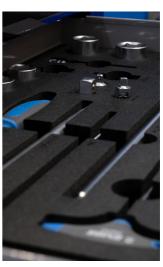

#### Set sadrži:

- viljuškasto-okasti ključevi 7, 8, 10, 12, 13, 14, 17, 19
- montirači guma
- skalpel
- odvijač TBI, plosnati i križni PH
- mjerna traka
- čekić plastični "2 u 1"
- kliješta za spojnicu lanca motocikla
- ključ nasadni imbus, prihvat 1/4"
- ključ nasadni sa TX Toreks profilom, prihvat 1/4" dim. 30, 40
- nasadni ključevi, prihvat 1/4" 8, 10, 12, 13, 14
- zglob kardanski, prihvat 1/4"
- T-ručica, prihvat 1/2"
- nasadni ključevi, prihvat 1/2" 24, 27, 30, 32
- ključ nasadni sa TX-profilom, dugi, prihvat 1/2" 45

- ključ nasadni imbus, prihvat 3/8" dim. 6,8
- račna dvosmjerna, prihvat 3/8"
- nastavak, prihvat 3/8"
- adapter, prihvat 3/8"
- nasadni ključevi, prihvat 3/8", dim. 10, 12, 13, 14, 15, 17, 19, 21, 22
- alat za ventile
- alat za zatezanje žica točka motocikla
- alat za opruge
- T-ručica, prihvat 1/4"
- nasadni T-ključ, dim. 8, 10, 12
- držač za T-ključeve

| Naziv proizvoda                   | SKU    | Članak      | Standardi   | Količina |
|-----------------------------------|--------|-------------|-------------|----------|
| Set alata MX MASTER               | 629509 | 3800MX      |             | 59       |
| Kutija za alat                    |        | 3800        | 694x336x400 | 1        |
| Set of tools in tray 1 for 3800MX |        | SET1-3800MX |             | 1        |
| Set of tools in tray 2 for 3800MX |        | SET2-3800MX |             | 1        |
| Set of tools in tray 3 for 3800MX |        | SET3-3800MX |             | 1        |