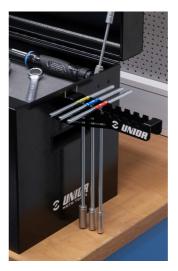

- ključ nasadni imbus, prihvat 3/8" dim. 6,8
- račna dvosmjerna, prihvat 3/8"
- nastavak, prihvat 3/8"
- adapter, prihvat 3/8"
- nasadni ključevi, prihvat 3/8", dim. 10, 12, 13, 14, 15, 17, 19, 21, 22
- alat za ventile
- alat za zatezanje žica točka motocikla
- alat za opruge
- T-ručica, prihvat 1/4"
- nasadni T-ključ, dim. 8, 10, 12
- držač za T-ključeve

## Accessories

Držač za T-ključeve

Držač za odvijače

Set of coverings for 3800