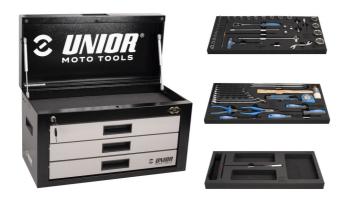

#### Set sadrži:

- viljuškasto-okasti ključevi 7, 8, 10, 12, 13, 14, 17, 19
- montirači guma
- skalpel
- odvijač TBI, plosnati i križni PH
- mjerna traka
- čekić plastični "2 u 1"
- kliješta za spojnicu lanca motocikla
- ključ nasadni imbus, prihvat 1/4"
- ključ nasadni sa TX Toreks profilom, prihvat 1/4" dim. 30, 40
- nasadni ključevi, prihvat 1/4" 8, 10, 12, 13, 14
- zglob kardanski, prihvat 1/4"
- T-ručica, prihvat 1/2"
- nasadni ključevi, prihvat 1/2" 24, 27, 30, 32
- ključ nasadni sa TX-profilom, dugi, prihvat 1/2" 45

- ključ nasadni imbus, prihvat 3/8" dim. 6,8
- račna dvosmjerna, prihvat 3/8"
- nastavak, prihvat 3/8"
- adapter, prihvat 3/8"
- nasadni ključevi, prihvat 3/8", dim. 10, 12, 13, 14, 15, 17, 19, 21, 22
- alat za ventile
- alat za zatezanje žica točka motocikla
- alat za opruge
- T-ručica, prihvat 1/4"
- nasadni T-ključ, dim. 8, 10, 12
- držač za T-ključeve

| Naziv proizvoda                   | SKU    | Članak      | Standardi   | Količina |
|-----------------------------------|--------|-------------|-------------|----------|
| Set alata MX MASTER               | 629509 | 3800MX      |             | 59       |
| Kutija za alat                    |        | 3800        | 694x336x400 | 1        |
| Set of tools in tray 1 for 3800MX |        | SET1-3800MX |             | 1        |
| Set of tools in tray 2 for 3800MX |        | SET2-3800MX |             | 1        |
| Set of tools in tray 3 for 3800MX |        | SET3-3800MX |             | 1        |