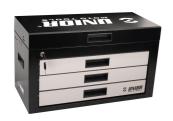

| Naziv proizvoda                   | SKU    | Članak      | Standardi   | Količina |
|-----------------------------------|--------|-------------|-------------|----------|
| Set alata MX MASTER               | 629509 | 3800MX      |             | 59       |
| Kutija za alat                    |        | 3800        | 694x336x400 | 1        |
| Set of tools in tray 1 for 3800MX |        | SET1-3800MX |             | 1        |
| Set of tools in tray 2 for 3800MX |        | SET2-3800MX |             | 1        |
| Set of tools in tray 3 for 3800MX |        | SET3-3800MX |             | 1        |