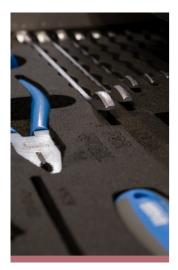

#### Set sadrži:

- viljuškasto-okasti ključevi 7, 8, 10, 12, 13, 14, 17, 19
- montirači guma
- skalpel
- odvijač TBI, plosnati i križni PH
- mjerna traka
- čekić plastični "2 u 1"
- kliješta za spojnicu lanca motocikla
- ključ nasadni imbus, prihvat 1/4"
- ključ nasadni sa TX Toreks profilom, prihvat 1/4" dim. 30, 40
- nasadni ključevi, prihvat 1/4" 8, 10, 12, 13, 14
- zglob kardanski, prihvat 1/4"
- T-ručica, prihvat 1/2"
- nasadni ključevi, prihvat 1/2" 24, 27, 30, 32
- ključ nasadni sa TX-profilom, dugi, prihvat 1/2" 45

- ključ nasadni imbus, prihvat 3/8" dim. 6,8
- račna dvosmjerna, prihvat 3/8"
- nastavak, prihvat 3/8"
- adapter, prihvat 3/8"
- nasadni ključevi, prihvat 3/8", dim. 10, 12, 13, 14, 15, 17, 19, 21, 22
- alat za ventile
- alat za zatezanje žica točka motocikla
- alat za opruge
- T-ručica, prihvat 1/4"
- nasadni T-ključ, dim. 8, 10, 12
- držač za T-ključeve

| Naziv proizvoda                   | SKU    | Članak      | Standardi   | Količina |
|-----------------------------------|--------|-------------|-------------|----------|
| Set alata MX MASTER               | 629509 | 3800MX      |             | 59       |
| Kutija za alat                    |        | 3800        | 694x336x400 | 1        |
| Set of tools in tray 1 for 3800MX |        | SET1-3800MX |             | 1        |
| Set of tools in tray 2 for 3800MX |        | SET2-3800MX |             | 1        |
| Set of tools in tray 3 for 3800MX |        | SET3-3800MX |             | 1        |