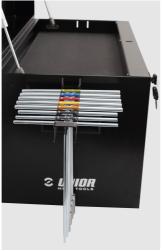

- ključ nasadni imbus, prihvat 3/8" dim. 6,8
- račna dvosmjerna, prihvat 3/8"
- nastavak, prihvat 3/8"
- adapter, prihvat 3/8"
- nasadni ključevi, prihvat 3/8", dim. 10, 12, 13, 14, 15, 17, 19, 21, 22
- alat za ventile
- alat za zatezanje žica točka motocikla
- alat za opruge
- T-ručica, prihvat 1/4"
- nasadni T-ključ, dim. 8, 10, 12
- držač za T-ključeve

## Accessories

Držač za T-ključeve

Držač za odvijače

Set of coverings for 3800