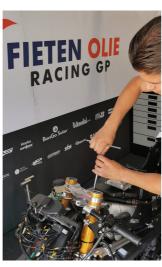

ključ, dim. 8, 10, 12
- držač za T-ključeve

| Naziv proizvoda                   | SKU    | Članak      | Standardi   | Količina |
|-----------------------------------|--------|-------------|-------------|----------|
| Set alata MX MASTER               | 629509 | 3800MX      |             | 59       |
| Kutija za alat                    |        | 3800        | 694x336x400 | 1        |
| Set of tools in tray 1 for 3800MX |        | SET1-3800MX |             | 1        |
| Set of tools in tray 2 for 3800MX |        | SET2-3800MX |             | 1        |
| Set of tools in tray 3 for 3800MX |        | SET3-3800MX |             | 1        |

<sup>\*</sup> Slike proizvoda su simbolične. Sve dimenzije su u mm, masa je u g.

### upotreba (pictures)













#### Photo (pictures)













## Accessories



Držač za T-ključeve



Držač za odvijače



Set of coverings for 3800