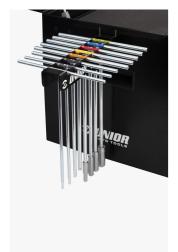

- ključ nasadni imbus, prihvat 3/8" dim. 6,8
- račna dvosmjerna, prihvat 3/8"
- nastavak, prihvat 3/8"
- adapter, prihvat 3/8"
- nasadni ključevi, prihvat 3/8", dim. 10, 12, 13, 14, 15, 17, 19, 21, 22
- alat za ventile
- alat za zatezanje žica točka motocikla
- alat za opruge
- T-ručica, prihvat 1/4"
- nasadni T-ključ, dim. 8, 10, 12
- držač za T-ključeve

## Accessories

Držač za T-ključeve

Držač za odvijače

Set of coverings for 3800