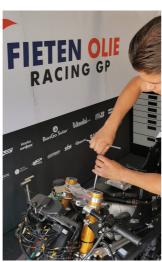

le 8, 10, 12
- holder for T-handle wrenches

| lme proizvoda                     | SKU    | Članak      | Dimenzije   | Količina |
|-----------------------------------|--------|-------------|-------------|----------|
| MX Master Tool Set                | 629509 | 3800MX      |             | 59       |
| Tool box                          |        | 3800        | 694x336x400 | 1        |
| Set of tools in tray 1 for 3800MX |        | SET1-3800MX |             | 1        |
| Set of tools in tray 2 for 3800MX |        | SET2-3800MX |             | 1        |
| Set of tools in tray 3 for 3800MX |        | SET3-3800MX |             | 1        |

<sup>\*</sup> Slike proizvoda su simbolične. Sve dimenzije su u mm, masa je u g.

### Upotreba (pictures)













#### Photo (pictures)













## Accessories



Holder for T-handle wrenches



Holder for screwdrivers



Set of coverings for 3800