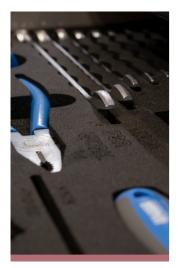

#### Set includes:

- combinations wrenches 7, 8, 10, 12, 13, 14, 17, 19
- tyre levers
- utility knife
- flat and PH screwdrivers
- measuring tape
- 2-in-1 plastic hammer
- masterlink clip pliers
- hex socket 1/4" 3, 4, 5, 6, 7
- screwdriver socket with TX profile 1/4" 30, 40
- socket 1/4" 8, 10, 12, 13, 14
- universal joint 1/4"
- sliding T handle 1/2"
- socket 1/2" 24, 27, 30, 32
- long screwdriver socket 1/2" with TX profile 45

- hex socket 3/8" 6, 8
- reversible ratchet 3/8", long form
- extension bar 3/8"
- adaptor 3/8"
- socket 3/8" 10, 12, 13, 14, 15, 17, 19, 21, 22
- tool for tyres valvelets
- spoke wrench for motorcycle
- spring hook tool
- T-wrench with square drive
- socket wrench with T-handle 8, 10, 12
- holder for T-handle wrenches