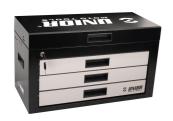

| lme proizvoda                     | SKU    | Članak      | Dimenzije   | Količina |
|-----------------------------------|--------|-------------|-------------|----------|
| MX Master Tool Set                | 629509 | 3800MX      |             | 59       |
| Tool box                          |        | 3800        | 694x336x400 | 1        |
| Set of tools in tray 1 for 3800MX |        | SET1-3800MX |             | 1        |
| Set of tools in tray 2 for 3800MX |        | SET2-3800MX |             | 1        |
| Set of tools in tray 3 for 3800MX |        | SET3-3800MX |             | 1        |