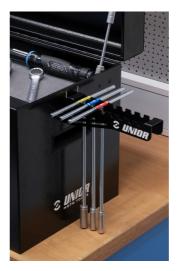

- hex socket 3/8" 6, 8
- reversible ratchet 3/8", long form
- extension bar 3/8"
- adaptor 3/8"
- socket 3/8" 10, 12, 13, 14, 15, 17, 19, 21, 22
- tool for tyres valvelets
- spoke wrench for motorcycle
- spring hook tool
- T-wrench with square drive
- socket wrench with T-handle 8, 10, 12
- holder for T-handle wrenches

## Accessories

Holder for T-handle wrenches

Holder for screwdrivers

Set of coverings for 3800