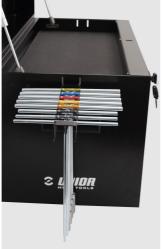

- hex socket 3/8" 6, 8
- reversible ratchet 3/8", long form
- extension bar 3/8"
- adaptor 3/8"
- socket 3/8" 10, 12, 13, 14, 15, 17, 19, 21, 22
- tool for tyres valvelets
- spoke wrench for motorcycle
- spring hook tool
- T-wrench with square drive
- socket wrench with T-handle 8, 10, 12
- holder for T-handle wrenches

## Accessories

Holder for T-handle wrenches

Holder for screwdrivers

Set of coverings for 3800