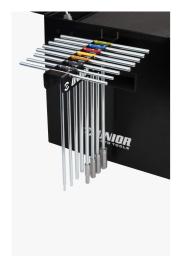

- hex socket 3/8" 6, 8
- reversible ratchet 3/8", long form
- extension bar 3/8"
- adaptor 3/8"
- socket 3/8" 10, 12, 13, 14, 15, 17, 19, 21, 22
- tool for tyres valvelets
- spoke wrench for motorcycle
- spring hook tool
- T-wrench with square drive
- socket wrench with T-handle 8, 10, 12
- holder for T-handle wrenches

## Accessories

Holder for T-handle wrenches

Holder for screwdrivers

Set of coverings for 3800