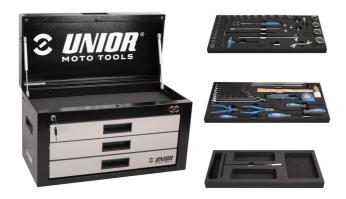

#### Set includes:

- combinations wrenches 7, 8, 10, 12, 13, 14, 17, 19
- tyre levers
- utility knife
- flat and PH screwdrivers
- measuring tape
- 2-in-1 plastic hammer
- masterlink clip pliers
- hex socket 1/4" 3, 4, 5, 6, 7
- screwdriver socket with TX profile 1/4" 30, 40
- socket 1/4" 8, 10, 12, 13, 14
- universal joint 1/4"
- sliding T handle 1/2"
- socket 1/2" 24, 27, 30, 32
- long screwdriver socket 1/2" with TX profile 45

- hex socket 3/8" 6, 8
- reversible ratchet 3/8", long form
- extension bar 3/8"
- adaptor 3/8"
- socket 3/8" 10, 12, 13, 14, 15, 17, 19, 21, 22
- tool for tyres valvelets
- spoke wrench for motorcycle
- spring hook tool
- T-wrench with square drive
- socket wrench with T-handle 8, 10, 12
- holder for T-handle wrenches

| lme proizvoda                     | SKU    | Članak      | Dimenzije   | Količina |
|-----------------------------------|--------|-------------|-------------|----------|
| MX Master Tool Set                | 629509 | 3800MX      |             | 59       |
| Tool box                          |        | 3800        | 694x336x400 | 1        |
| Set of tools in tray 1 for 3800MX |        | SET1-3800MX |             | 1        |
| Set of tools in tray 2 for 3800MX |        | SET2-3800MX |             | 1        |
| Set of tools in tray 3 for 3800MX |        | SET3-3800MX |             | 1        |