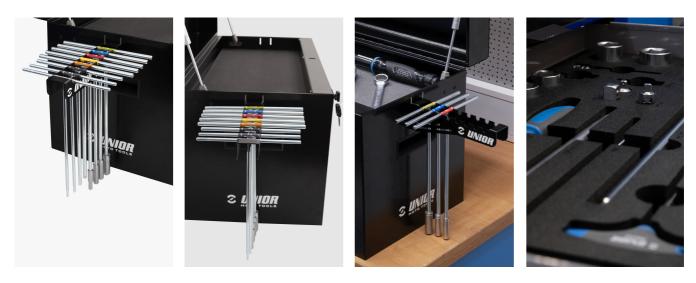

#### Set includes:

- combinations wrenches 7, 8, 10, 12, 13, 14, 17, 19
- tyre levers
- utility knife
- flat and PH screwdrivers
- measuring tape
- 2-in-1 plastic hammer
- masterlink clip pliers
- hex socket 1/4" 3, 4, 5, 6, 7
- screwdriver socket with TX profile 1/4" 30, 40
- socket 1/4" 8, 10, 12, 13, 14
- universal joint 1/4"
- sliding T handle 1/2"
- socket 1/2" 24, 27, 30, 32
- long screwdriver socket 1/2" with TX profile 45

- hex socket 3/8" 6, 8
- reversible ratchet 3/8", long form
- extension bar 3/8"
- adaptor 3/8"
- socket 3/8" 10, 12, 13, 14, 15, 17, 19, 21, 22
- tool for tyres valvelets
- spoke wrench for motorcycle
- spring hook tool
- T-wrench with square drive
- socket wrench with T-handle 8, 10, 12
- holder for T-handle wrenches

# Accessories

Holder for screwdrivers

Set of coverings for 3800