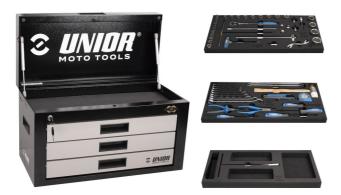

#### Set includes:

- combinations wrenches 7, 8, 10, 12, 13, 14, 17, 19
- tyre levers
- utility knife
- flat and PH screwdrivers
- measuring tape
- 2-in-1 plastic hammer
- masterlink clip pliers
- hex socket 1/4" 3, 4, 5, 6, 7
- screwdriver socket with TX profile 1/4" 30, 40
- socket 1/4" 8, 10, 12, 13, 14
- universal joint 1/4"
- sliding T handle 1/2"
- socket 1/2" 24, 27, 30, 32
- long screwdriver socket 1/2" with TX profile 45

- hex socket 3/8" 6, 8
- reversible ratchet 3/8", long form
- extension bar 3/8"
- adaptor 3/8"
- socket 3/8" 10, 12, 13, 14, 15, 17, 19, 21, 22
- tool for tyres valvelets
- spoke wrench for motorcycle
- spring hook tool
- T-wrench with square drive
- socket wrench with T-handle 8, 10, 12
- holder for T-handle wrenches

| Product name                      | SKU    | Article     | Dimensions  | Quantity |
|-----------------------------------|--------|-------------|-------------|----------|
| MX Master Tool Set                | 629509 | 3800MX      |             | 59       |
| Tool box                          |        | 3800        | 694x336x400 | 1        |
| Set of tools in tray 1 for 3800MX |        | SET1-3800MX |             | 1        |
| Set of tools in tray 2 for 3800MX |        | SET2-3800MX |             | 1        |
| Set of tools in tray 3 for 3800MX |        | SET3-3800MX |             | 1        |