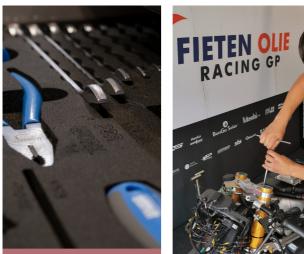

r for T-handle wrenches

| Product name                      | SKU    | Article     | Dimensions  | Quantity |
|-----------------------------------|--------|-------------|-------------|----------|
| MX Master Tool Set                | 629509 | 3800MX      |             | 59       |
| Tool box                          |        | 3800        | 694x336x400 | 1        |
| Set of tools in tray 1 for 3800MX |        | SET1-3800MX |             | 1        |
| Set of tools in tray 2 for 3800MX |        | SET2-3800MX |             | 1        |
| Set of tools in tray 3 for 3800MX |        | SET3-3800MX |             | 1        |

\* Images of products are symbolic. All dimensions are in mm, and weight in grams. All listed dimensions may vary in tolerance.

## Usage (pictures)



Photo (pictures)





# Accessories







Holder for screwdrivers

Set of coverings for 3800