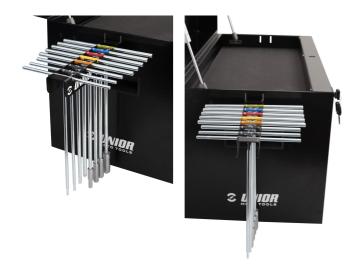

# Set of tools in tray 3 for 3800MX

SET3-3800MX



#### 产品属性

#### Set includes:

- socket wrench with T-handle 8, 10, 12
- holder for T-handle wrenches

| 产品名称                                         | SKU    | 文章           | 尺寸         | 数量 |
|----------------------------------------------|--------|--------------|------------|----|
| Set of tools in tray 3 for 3800MX            | 629524 | SET3-3800MX  |            | 2  |
| Holder for T-handle wrenches                 |        | h.3002.T.WRE |            | 1  |
| Tool tray for MX tool set in tool chest 3800 |        | vl3.3800MX   | 560x267x40 | 1  |

<sup>\*</sup> Images of products are symbolic. All dimensions are in mm, and weight in grams. All listed dimensions may vary in tolerance.

### 用途 (pictures)



## Photo (pictures)



## Related products



Set of tools in tray 1 for 3800MX



Set of tools in tray 2 for 3800MX