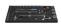

#### Set includes:

- socket wrench with T-handle 8, 10, 12
- holder for T-handle wrenches

| 产品名称                                         | SKU    | 文章           | 尺寸         | 数量 |
|----------------------------------------------|--------|--------------|------------|----|
| Set of tools in tray 3 for 3800MX            | 629524 | SET3-3800MX  |            | 2  |
| Holder for T-handle wrenches                 |        | h.3002.T.WRE |            | 1  |
| Tool tray for MX tool set in tool chest 3800 |        | vl3.3800MX   | 560x267x40 | 1  |

## Photo (pictures)