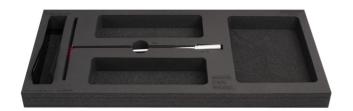

# Set of tools in tray 3 for 3800MX

SET3-3800MX

#### Set includes:

- socket wrench with T-handle 8, 10, 12
- holder for T-handle wrenches

| 产品名称                                         | SKU    | 文章           | 尺寸         | 数量 |
|----------------------------------------------|--------|--------------|------------|----|
| Set of tools in tray 3 for 3800MX            | 629524 | SET3-3800MX  |            | 2  |
| Holder for T-handle wrenches                 |        | h.3002.T.WRE |            | 1  |
| Tool tray for MX tool set in tool chest 3800 |        | vl3.3800MX   | 560x267x40 | 1  |