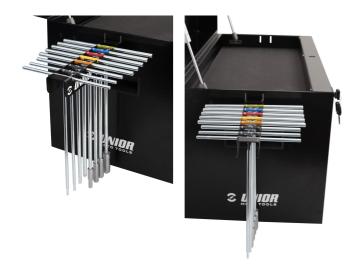

00MX



#### **Product features**

#### Set includes:

- socket wrench with T-handle 8, 10, 12
- holder for T-handle wrenches

| Product name                                 | SKU    | Article      | Dimensions | Quantity |
|----------------------------------------------|--------|--------------|------------|----------|
| Set of tools in tray 3 for 3800MX            | 629524 | SET3-3800MX  |            | 2        |
| Holder for T-handle wrenches                 |        | h.3002.T.WRE |            | 1        |
| Tool tray for MX tool set in tool chest 3800 |        | vl3.3800MX   | 560x267x40 | 1        |

<sup>\*</sup> Images of products are symbolic. All dimensions are in mm, and weight in grams. All listed dimensions may vary in tolerance.

#### Usage (pictures)



### Photo (pictures)



## Related products



Set of tools in tray 1 for 3800MX



Set of tools in tray 2 for 3800MX