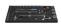

ket wrench with T-handle 8, 10, 12
- holder for T-handle wrenches

| Product name                                 | SKU    | Article      | Dimensions | Quantity |
|----------------------------------------------|--------|--------------|------------|----------|
| Set of tools in tray 3 for 3800MX            | 629524 | SET3-3800MX  |            | 2        |
| Holder for T-handle wrenches                 |        | h.3002.T.WRE |            | 1        |
| Tool tray for MX tool set in tool chest 3800 |        | vl3.3800MX   | 560x267x40 | 1        |

<sup>\*</sup> Images of products are symbolic. All dimensions are in mm, and weight in grams. All listed dimensions may vary in tolerance.

#### Usage (pictures)



### Photo (pictures)



## Related products



Set of tools in tray 1 for 3800MX



Set of tools in tray 2 for 3800MX