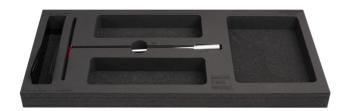

#### Set includes:

- socket wrench with T-handle 8, 10, 12
- holder for T-handle wrenches

| Product name                                 | SKU    | Article      | Dimensions | Quantity |
|----------------------------------------------|--------|--------------|------------|----------|
| Set of tools in tray 3 for 3800MX            | 629524 | SET3-3800MX  |            | 2        |
| Holder for T-handle wrenches                 |        | h.3002.T.WRE |            | 1        |
| Tool tray for MX tool set in tool chest 3800 |        | vl3.3800MX   | 560x267x40 | 1        |

### Photo (pictures)