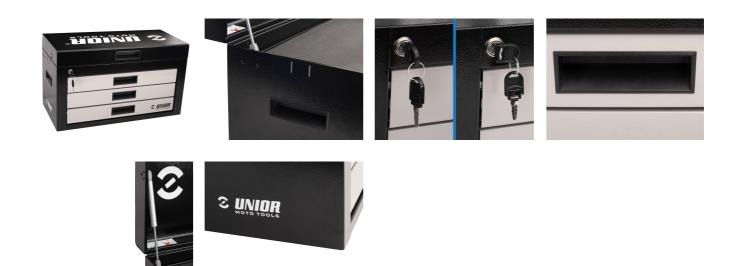

| Product name                          | SKU    | Article         | Dimensions  | Quantity |
|---------------------------------------|--------|-----------------|-------------|----------|
| Enduro Essentials Tool Set            | 629530 | 3800ENDURO      |             | 63       |
| Tool box                              |        | 3800            | 694x336x400 | 1        |
| Set of tools in tray 1 for 3800ENDURO |        | SET1-3800ENDURO |             | 1        |
| Set of tools in tray 2 for 3800ENDURO |        | SET2-3800ENDURO |             | 1        |
| Set of tools in tray 3 for 3800ENDURO |        | SET3-3800ENDURO |             | 1        |