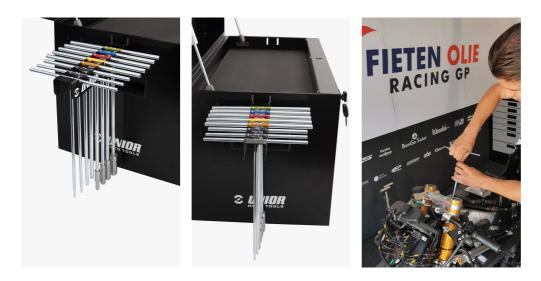

brake shoes

| Product name                          | SKU    | Article         | Dimensions  | Quantity |
|---------------------------------------|--------|-----------------|-------------|----------|
| Enduro Essentials Tool Set            | 629530 | 3800ENDURO      |             | 63       |
| Tool box                              |        | 3800            | 694x336x400 | 1        |
| Set of tools in tray 1 for 3800ENDURO |        | SET1-3800ENDURO |             | 1        |
| Set of tools in tray 2 for 3800ENDURO |        | SET2-3800ENDURO |             | 1        |
| Set of tools in tray 3 for 3800ENDURO |        | SET3-3800ENDURO |             | 1        |

\* Ürünlerin resimleri semboliktir. Bütün boyutlar mm ve ağırlık gram cinsindendir.

Usage (pictures)



### Photo (pictures)



## Accessories



Holder for T-handle wrenches



Holder for screwdrivers



## **Related products**