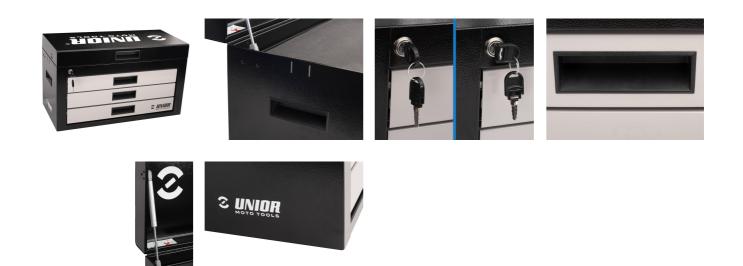

| Denumirea Produsului                  | SKU    | Articol         | Dimensiuni  | Cantitate |
|---------------------------------------|--------|-----------------|-------------|-----------|
| Enduro Essentials Tool Set            | 629530 | 3800ENDURO      |             | 63        |
| Tool box                              |        | 3800            | 694x336x400 | 1         |
| Set of tools in tray 1 for 3800ENDURO |        | SET1-3800ENDURO |             | 1         |
| Set of tools in tray 2 for 3800ENDURO |        | SET2-3800ENDURO |             | 1         |
| Set of tools in tray 3 for 3800ENDURO |        | SET3-3800ENDURO |             | 1         |