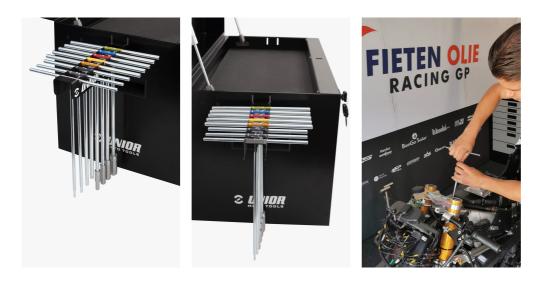

numirea Produsului                  | SKU    | Articol         | Dimensiuni  | Cantitate |
|---------------------------------------|--------|-----------------|-------------|-----------|
| Enduro Essentials Tool Set            | 629530 | 3800ENDURO      |             | 63        |
| Tool box                              |        | 3800            | 694x336x400 | 1         |
| Set of tools in tray 1 for 3800ENDURO |        | SET1-3800ENDURO |             | 1         |
| Set of tools in tray 2 for 3800ENDURO |        | SET2-3800ENDURO |             | 1         |
| Set of tools in tray 3 for 3800ENDURO |        | SET3-3800ENDURO |             | 1         |

\* Imaginea produsului este simbolica. Toate dimensiunile sunt exprimate în mm, greutatea în grame.

0 (pictures)



## Photo (pictures)



## Accessories



Holder for T-handle wrenches



Holder for screwdrivers



# **Related products**