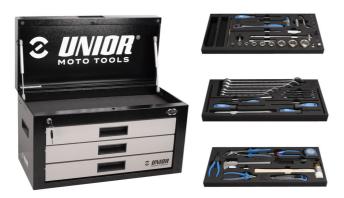

#### Set includes:

- reversible ratchet 3/8", long form
- sliding T handle 1/2"
- adaptor 3/8"
- socket 3/8" 10, 12, 13, 17, 19, 21
- extension bar 3/8"
- T-wrench with square drive
- screwdriver socket with TX profile 1/4" 15, 20, 25, 30, 40
- impact screwdriver socket 1/2" with TX profile
- hex socket 1/4" 3
- hex socket 3/8" 8
- spark plug socket 3/8" with thin wall 21
- spark plug socket 3/8" 14
- spoke wrench for motorcycle

- spring hook tool
- socket wrench with TBI handle
- holder for T-handle wrenches
- socket wrench with T-handle 8, 10, 12
- T-handle hex wrench 4, 5, 6
- open end wrench 8x10, 10x11, 12x13
- combinations wrenches 17, 19, 21, 27, 30, 32
- ratchet combination wrench 10
- flat and PH screwdrivers
- tyre lever
- screw pliers
- waterpump pliers
- diagonal cutting nippers
- masterlink clip pliers
- utility knife
- measuring tape
- 2-in-1 plastic hammer
- calliper with vernier scale
- tool for tyres valvelets
- brush for cleaning disk brake shoes