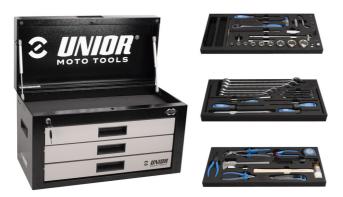

# Enduro Essentials Tool Set

#### 세트 구성품:

- reversible ratchet 3/8", long form
- sliding T handle 1/2"
- adaptor 3/8"
- socket 3/8" 10, 12, 13, 17, 19, 21
- extension bar 3/8"
- T-wrench with square drive
- screwdriver socket with TX profile 1/4" 15, 20, 25, 30, 40
- impact screwdriver socket 1/2" with TX profile
- hex socket 1/4" 3
- hex socket 3/8" 8
- spark plug socket 3/8" with thin wall 21
- spark plug socket 3/8" 14
- spoke wrench for motorcycle

- spring hook tool
- socket wrench with TBI handle
- holder for T-handle wrenches
- socket wrench with T-handle 8, 10, 12
- T-handle hex wrench 4, 5, 6
- open end wrench 8x10, 10x11, 12x13
- combinations wrenches 17, 19, 21, 27, 30, 32
- ratchet combination wrench 10
- flat and PH screwdrivers
- tyre lever
- screw pliers
- waterpump pliers
- diagonal cutting nippers
- masterlink clip pliers
- utility knife
- measuring tape
- 2-in-1 plastic hammer
- calliper with vernier scale
- tool for tyres valvelets
- brush for cleaning disk brake shoes

| 제품명                                   | SKU    | Article         | 직경          | 수량 |
|---------------------------------------|--------|-----------------|-------------|----|
| Enduro Essentials Tool Set            | 629530 | 3800ENDURO      |             | 63 |
| Tool box                              |        | 3800            | 694x336x400 | 1  |
| Set of tools in tray 1 for 3800ENDURO |        | SET1-3800ENDURO |             | 1  |
| Set of tools in tray 2 for 3800ENDURO |        | SET2-3800ENDURO |             | 1  |
| Set of tools in tray 3 for 3800ENDURO |        | SET3-3800ENDURO |             | 1  |