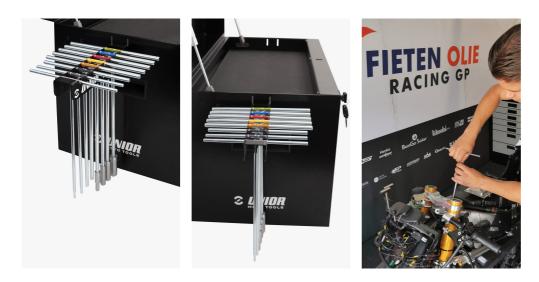

or cleaning disk brake shoes

| 제품명                                   | SKU    | Article         | 직경          | 수량 |
|---------------------------------------|--------|-----------------|-------------|----|
| Enduro Essentials Tool Set            | 629530 | 3800ENDURO      |             | 63 |
| Tool box                              |        | 3800            | 694x336x400 | 1  |
| Set of tools in tray 1 for 3800ENDURO |        | SET1-3800ENDURO |             | 1  |
| Set of tools in tray 2 for 3800ENDURO |        | SET2-3800ENDURO |             | 1  |
| Set of tools in tray 3 for 3800ENDURO |        | SET3-3800ENDURO |             | 1  |

\* Images of products are symbolic. All dimensions are in mm, and weight in grams. All listed dimensions may vary in tolerance.

사용법 (사진)



## 사진 (사진)



# 액세서리



Holder for T-handle wrenches



Holder for screwdrivers



관련 제품