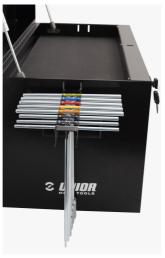

#### **3800ENDURO**

#### Incluso:

- Cricchetto reversibile 3/8", forma lunga
- Manico T 1/2"
- Adattatore 3/8"
- Bussole 3/8" 10, 12, 13, 17, 19, 21
- Barra di estensione 3/8
- Chiave a T con estremità maschio quadrata
- Bussola giravite con profilo TX 1/4" 15, 20, 25, 30, 40
- Bussola giravite impact con profilo TX 1/2"
- Bussole giravite esagonali 1/4" 3
- Bussole giravite esagonali 3/8" 8
- Bussola candele 3/8" con parete sottile 21
- Bussola candele 3/8" 14
- Chiave per tendi raggi cerchi motociclette
- Utensile tendi ganci a molla
- Chiave a bussola con impugnatura TBI

- Supporto per chiavi a T
- Chiave a T con bussola 8, 10, 12
- Chiave a T esagonale 4, 5, 6
- Chiavi a forchetta 8x10, 10x11, 12x13
- Chiavi combinate 17, 19, 21, 27, 30, 32
- Chiave a cricchetto combinata 10
- Giraviti a taglio e croce PH
- Leve per pneumatici
- Pinze per viti
- Giratubi
- Tronchese a tagliente diagonale
- Pinze per clip masterlink
- Coltello multiuso
- Flessometro
- Martello in plastica 2-in-1
- Calibro
- Giravite per valvole pneumatici
- Spazzola per pulire le pastiglie dei freni a disco

| Nome prodotto                         | SKU    | Articolo        | Dimensioni  | Quantità |
|---------------------------------------|--------|-----------------|-------------|----------|
| Serie di utensili Enduro Essentials   | 629530 | 3800ENDURO      |             | 63       |
| Cassetta portautensili                |        | 3800            | 694x336x400 | 1        |
| Set of tools in tray 1 for 3800ENDURO |        | SET1-3800ENDURO |             | 1        |
| Set of tools in tray 2 for 3800ENDURO |        | SET2-3800ENDURO |             | 1        |
| Set of tools in tray 3 for 3800ENDURO |        | SET3-3800ENDURO |             | 1        |