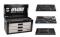

| Nome prodotto                         | SKU    | Articolo        | Dimensioni  | Quantità |
|---------------------------------------|--------|-----------------|-------------|----------|
| Serie di utensili Enduro Essentials   | 629530 | 3800ENDURO      |             | 63       |
| Cassetta portautensili                |        | 3800            | 694x336x400 | 1        |
| Set of tools in tray 1 for 3800ENDURO |        | SET1-3800ENDURO |             | 1        |
| Set of tools in tray 2 for 3800ENDURO |        | SET2-3800ENDURO |             | 1        |
| Set of tools in tray 3 for 3800ENDURO |        | SET3-3800ENDURO |             | 1        |