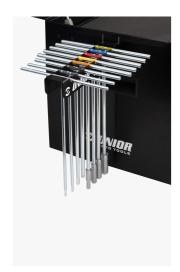

### Accessories

Supporto per chiavi a T

Supporto per giraviti

Set of coverings for 3800