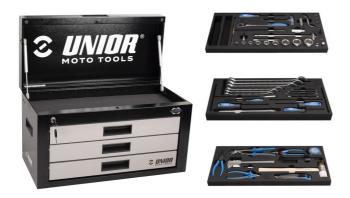

# Serie di utensili Enduro Essentials

#### **3800ENDURO**

#### Incluso:

- Cricchetto reversibile 3/8", forma lunga
- Manico T 1/2"
- Adattatore 3/8"
- Bussole 3/8" 10, 12, 13, 17, 19, 21
- Barra di estensione 3/8
- Chiave a T con estremità maschio quadrata
- Bussola giravite con profilo TX 1/4" 15, 20, 25, 30, 40
- Bussola giravite impact con profilo TX 1/2"
- Bussole giravite esagonali 1/4" 3
- Bussole giravite esagonali 3/8" 8
- Bussola candele 3/8" con parete sottile 21
- Bussola candele 3/8" 14
- Chiave per tendi raggi cerchi motociclette
- Utensile tendi ganci a molla
- Chiave a bussola con impugnatura TBI

- Supporto per chiavi a T
- Chiave a T con bussola 8, 10, 12
- Chiave a T esagonale 4, 5, 6
- Chiavi a forchetta 8x10, 10x11, 12x13
- Chiavi combinate 17, 19, 21, 27, 30, 32
- Chiave a cricchetto combinata 10
- Giraviti a taglio e croce PH
- Leve per pneumatici
- Pinze per viti
- Giratubi
- Tronchese a tagliente diagonale
- Pinze per clip masterlink
- Coltello multiuso
- Flessometro
- Martello in plastica 2-in-1
- Calibro
- Giravite per valvole pneumatici
- Spazzola per pulire le pastiglie dei freni a disco

| Nome prodotto                         | SKU    | Articolo        | Dimensioni  | Quantità |
|---------------------------------------|--------|-----------------|-------------|----------|
| Serie di utensili Enduro Essentials   | 629530 | 3800ENDURO      |             | 63       |
| Cassetta portautensili                |        | 3800            | 694x336x400 | 1        |
| Set of tools in tray 1 for 3800ENDURO |        | SET1-3800ENDURO |             | 1        |
| Set of tools in tray 2 for 3800ENDURO |        | SET2-3800ENDURO |             | 1        |
| Set of tools in tray 3 for 3800ENDURO |        | SET3-3800ENDURO |             | 1        |