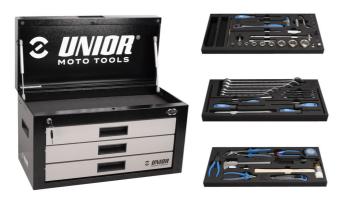

# Enduro Essentials Tool Set

#### Set sadrži:

- reversible ratchet 3/8", long form
- sliding T handle 1/2"
- adaptor 3/8"
- socket 3/8" 10, 12, 13, 17, 19, 21
- extension bar 3/8"
- T-wrench with square drive
- screwdriver socket with TX profile 1/4" 15, 20, 25, 30, 40
- impact screwdriver socket 1/2" with TX profile
- hex socket 1/4" 3
- hex socket 3/8" 8
- spark plug socket 3/8" with thin wall 21
- spark plug socket 3/8" 14
- spoke wrench for motorcycle

- spring hook tool
- socket wrench with TBI handle
- holder for T-handle wrenches
- socket wrench with T-handle 8, 10, 12
- T-handle hex wrench 4, 5, 6
- open end wrench 8x10, 10x11, 12x13
- combinations wrenches 17, 19, 21, 27, 30, 32
- ratchet combination wrench 10
- flat and PH screwdrivers
- tyre lever
- screw pliers
- waterpump pliers
- diagonal cutting nippers
- masterlink clip pliers
- utility knife
- measuring tape
- 2-in-1 plastic hammer
- calliper with vernier scale
- tool for tyres valvelets
- brush for cleaning disk brake shoes

| Naziv proizvoda                       | SKU    | Članak          | Standardi   | Količina |
|---------------------------------------|--------|-----------------|-------------|----------|
| Enduro Essentials Tool Set            | 629530 | 3800ENDURO      |             | 63       |
| Tool box                              |        | 3800            | 694x336x400 | 1        |
| Set of tools in tray 1 for 3800ENDURO |        | SET1-3800ENDURO |             | 1        |
| Set of tools in tray 2 for 3800ENDURO |        | SET2-3800ENDURO |             | 1        |
| Set of tools in tray 3 for 3800ENDURO |        | SET3-3800ENDURO |             | 1        |