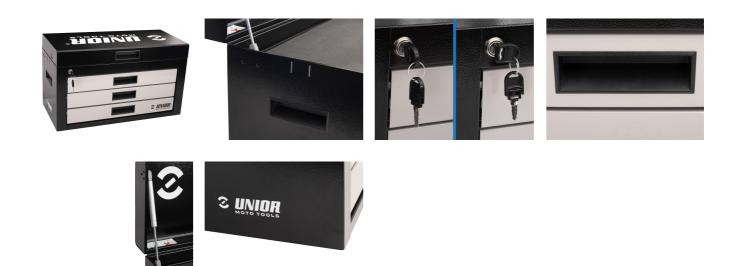

| Naziv proizvoda                       | SKU    | Članak          | Standardi   | Količina |
|---------------------------------------|--------|-----------------|-------------|----------|
| Enduro Essentials Tool Set            | 629530 | 3800ENDURO      |             | 63       |
| Tool box                              |        | 3800            | 694x336x400 | 1        |
| Set of tools in tray 1 for 3800ENDURO |        | SET1-3800ENDURO |             | 1        |
| Set of tools in tray 2 for 3800ENDURO |        | SET2-3800ENDURO |             | 1        |
| Set of tools in tray 3 for 3800ENDURO |        | SET3-3800ENDURO |             | 1        |