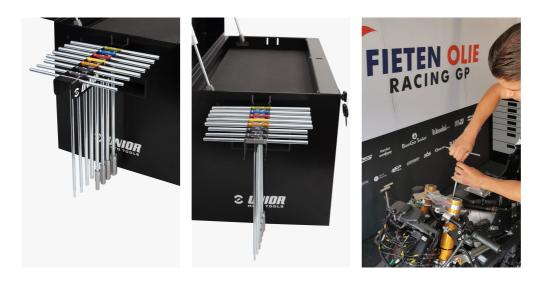

eaning disk brake shoes

| Naziv proizvoda                       | SKU    | Članak          | Standardi   | Količina |
|---------------------------------------|--------|-----------------|-------------|----------|
| Enduro Essentials Tool Set            | 629530 | 3800ENDURO      |             | 63       |
| Tool box                              |        | 3800            | 694x336x400 | 1        |
| Set of tools in tray 1 for 3800ENDURO |        | SET1-3800ENDURO |             | 1        |
| Set of tools in tray 2 for 3800ENDURO |        | SET2-3800ENDURO |             | 1        |
| Set of tools in tray 3 for 3800ENDURO |        | SET3-3800ENDURO |             | 1        |

\* Slike proizvoda su simbolične. Sve dimenzije su u mm, masa je u g.

upotreba (pictures)



### Photo (pictures)



## Accessories



Holder for T-handle wrenches



Holder for screwdrivers



## **Related products**