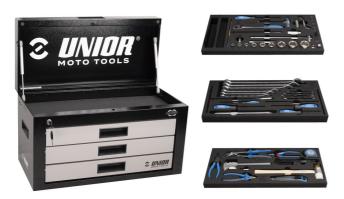

#### Set includes:

- reversible ratchet 3/8", long form
- sliding T handle 1/2"
- adaptor 3/8"
- socket 3/8" 10, 12, 13, 17, 19, 21
- extension bar 3/8"
- T-wrench with square drive
- screwdriver socket with TX profile 1/4" 15, 20, 25, 30, 40
- impact screwdriver socket 1/2" with TX profile
- hex socket 1/4" 3
- hex socket 3/8" 8
- spark plug socket 3/8" with thin wall 21
- spark plug socket 3/8" 14
- spoke wrench for motorcycle

- spring hook tool
- socket wrench with TBI handle
- holder for T-handle wrenches
- socket wrench with T-handle 8, 10, 12
- T-handle hex wrench 4, 5, 6
- open end wrench 8x10, 10x11, 12x13
- combinations wrenches 17, 19, 21, 27, 30, 32
- ratchet combination wrench 10
- flat and PH screwdrivers
- tyre lever
- screw pliers
- waterpump pliers
- diagonal cutting nippers
- masterlink clip pliers
- utility knife
- measuring tape
- 2-in-1 plastic hammer
- calliper with vernier scale
- tool for tyres valvelets
- brush for cleaning disk brake shoes

| 产品名称                                  | SKU    | 文章              | 尺寸          | 数量 |
|---------------------------------------|--------|-----------------|-------------|----|
| Enduro Essentials Tool Set            | 629530 | 3800ENDURO      |             | 63 |
| Tool box                              |        | 3800            | 694x336x400 | 1  |
| Set of tools in tray 1 for 3800ENDURO |        | SET1-3800ENDURO |             | 1  |
| Set of tools in tray 2 for 3800ENDURO |        | SET2-3800ENDURO |             | 1  |
| Set of tools in tray 3 for 3800ENDURO |        | SET3-3800ENDURO |             | 1  |