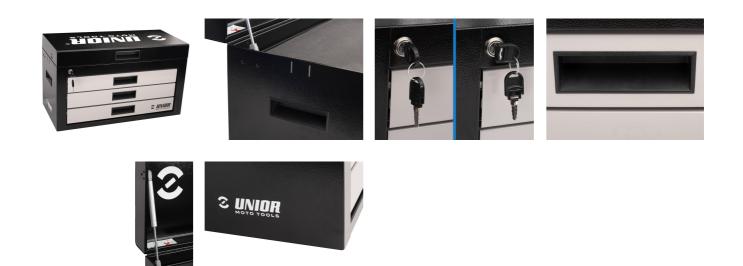

- brush for cleaning disk brake shoes

| 产品名称                                  | SKU    | 文章              | 尺寸          | 数量 |
|---------------------------------------|--------|-----------------|-------------|----|
| Enduro Essentials Tool Set            | 629530 | 3800ENDURO      |             | 63 |
| Tool box                              |        | 3800            | 694x336x400 | 1  |
| Set of tools in tray 1 for 3800ENDURO |        | SET1-3800ENDURO |             | 1  |
| Set of tools in tray 2 for 3800ENDURO |        | SET2-3800ENDURO |             | 1  |
| Set of tools in tray 3 for 3800ENDURO |        | SET3-3800ENDURO |             | 1  |

\* Images of products are symbolic. All dimensions are in mm, and weight in grams. All listed dimensions may vary in tolerance.

用途 (pictures)



## Photo (pictures)



## Accessories



Holder for T-handle wrenches



Holder for screwdrivers



# **Related products**