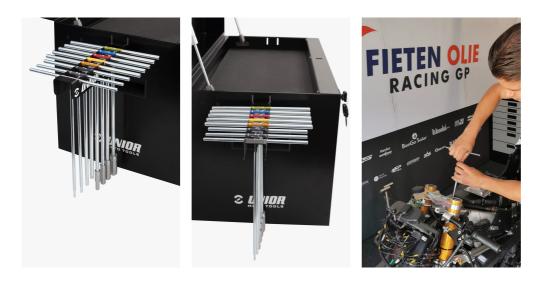

sk brake shoes

| 产品名称                                  | SKU    | 文章              | 尺寸          | 数量 |
|---------------------------------------|--------|-----------------|-------------|----|
| Enduro Essentials Tool Set            | 629530 | 3800ENDURO      |             | 63 |
| Tool box                              |        | 3800            | 694x336x400 | 1  |
| Set of tools in tray 1 for 3800ENDURO |        | SET1-3800ENDURO |             | 1  |
| Set of tools in tray 2 for 3800ENDURO |        | SET2-3800ENDURO |             | 1  |
| Set of tools in tray 3 for 3800ENDURO |        | SET3-3800ENDURO |             | 1  |

\* Images of products are symbolic. All dimensions are in mm, and weight in grams. All listed dimensions may vary in tolerance.

用途 (pictures)



## Photo (pictures)



## Accessories



Holder for T-handle wrenches



Holder for screwdrivers



# **Related products**