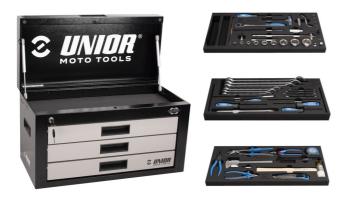

#### Set includes:

- reversible ratchet 3/8", long form
- sliding T handle 1/2"
- adaptor 3/8"
- socket 3/8" 10, 12, 13, 17, 19, 21
- extension bar 3/8"
- T-wrench with square drive
- screwdriver socket with TX profile 1/4" 15, 20, 25, 30, 40
- impact screwdriver socket 1/2" with TX profile
- hex socket 1/4" 3
- hex socket 3/8" 8
- spark plug socket 3/8" with thin wall 21
- spark plug socket 3/8" 14
- spoke wrench for motorcycle

- spring hook tool
- socket wrench with TBI handle
- holder for T-handle wrenches
- socket wrench with T-handle 8, 10, 12
- T-handle hex wrench 4, 5, 6
- open end wrench 8x10, 10x11, 12x13
- combinations wrenches 17, 19, 21, 27, 30, 32
- ratchet combination wrench 10
- flat and PH screwdrivers
- tyre lever
- screw pliers
- waterpump pliers
- diagonal cutting nippers
- masterlink clip pliers
- utility knife
- measuring tape
- 2-in-1 plastic hammer
- calliper with vernier scale
- tool for tyres valvelets
- brush for cleaning disk brake shoes