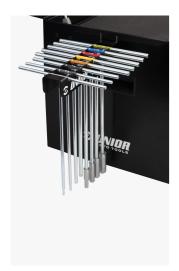

# Accessories

Holder for T-handle wrenches

Holder for screwdrivers

Set of coverings for 3800