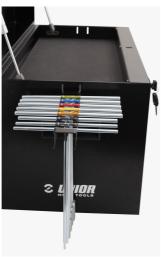

# Accessories

Holder for T-handle wrenches

Holder for screwdrivers

Set of coverings for 3800