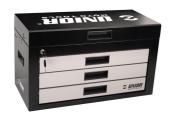

| lme proizvoda                         | SKU    | Članak          | Dimenzije   | Količina |
|---------------------------------------|--------|-----------------|-------------|----------|
| Enduro Essentials Tool Set            | 629530 | 3800ENDURO      |             | 63       |
| Tool box                              |        | 3800            | 694x336x400 | 1        |
| Set of tools in tray 1 for 3800ENDURO |        | SET1-3800ENDURO |             | 1        |
| Set of tools in tray 2 for 3800ENDURO |        | SET2-3800ENDURO |             | 1        |
| Set of tools in tray 3 for 3800ENDURO |        | SET3-3800ENDURO |             | 1        |