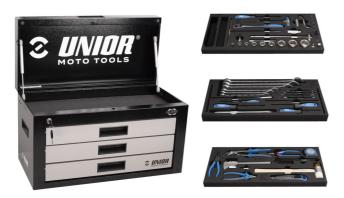

#### Seti përfshin:

- reversible ratchet 3/8", long form
- sliding T handle 1/2"
- adaptor 3/8"
- socket 3/8" 10, 12, 13, 17, 19, 21
- extension bar 3/8"
- T-wrench with square drive
- screwdriver socket with TX profile 1/4" 15, 20, 25, 30, 40
- impact screwdriver socket 1/2" with TX profile
- hex socket 1/4" 3
- hex socket 3/8" 8
- spark plug socket 3/8" with thin wall 21
- spark plug socket 3/8" 14
- spoke wrench for motorcycle

- spring hook tool
- socket wrench with TBI handle
- holder for T-handle wrenches
- socket wrench with T-handle 8, 10, 12
- T-handle hex wrench 4, 5, 6
- open end wrench 8x10, 10x11, 12x13
- combinations wrenches 17, 19, 21, 27, 30, 32
- ratchet combination wrench 10
- flat and PH screwdrivers
- tyre lever
- screw pliers
- waterpump pliers
- diagonal cutting nippers
- masterlink clip pliers
- utility knife
- measuring tape
- 2-in-1 plastic hammer
- calliper with vernier scale
- tool for tyres valvelets
- brush for cleaning disk brake shoes

| Product name                          | SKU    | Article         | Dimensions  | Quantity |
|---------------------------------------|--------|-----------------|-------------|----------|
| Enduro Essentials Tool Set            | 629530 | 3800ENDURO      |             | 63       |
| Tool box                              |        | 3800            | 694x336x400 | 1        |
| Set of tools in tray 1 for 3800ENDURO |        | SET1-3800ENDURO |             | 1        |
| Set of tools in tray 2 for 3800ENDURO |        | SET2-3800ENDURO |             | 1        |
| Set of tools in tray 3 for 3800ENDURO |        | SET3-3800ENDURO |             | 1        |