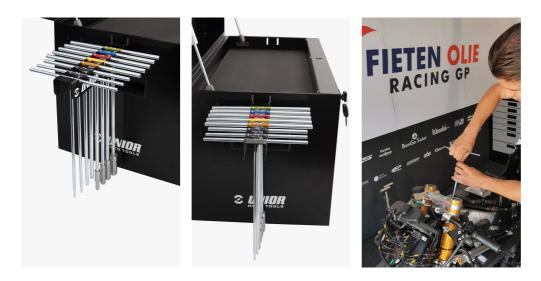

### Photo (pictures)

## Accessories

Holder for T-handle wrenches

Holder for screwdrivers