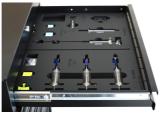

ce, Ultegra, 105, Tiagra, GRX).
- This kit is also compatible with all Magura MT and Tektro and TRP hydraulic brakes.

#### THE DOT KIT INCLUDES:

- 3x 20 ml TPX syringes
- 2x M5 assembly
- 1x Edge assembly
- Spare O-rings
- Bleed block for older type SRAM hydraulic brakes (2 or 4 piston type)
- Bleed block for latest SRAM hydraulic brakes

#### Suitable for

• This kit is compatible with absolutely all SRAM hydraulic brakes including 2017+ hydraulic brakes with Bleeding Edge bleed port. Also compatible with all Avid (Elixir, Juicy...) and all older type Formula hydraulic brakes (Oro, C1, R1, R0, K24, K18...). Not compatible with Formula Cura hydraulic brakes.



<sup>\*</sup> Ürünlerin resimleri semboliktir. Bütün boyutlar mm ve ağırlık gram cinsindendir.

### Usage (pictures)















### Photo (pictures)



# Related products



Tool tray for SET1-2600BK