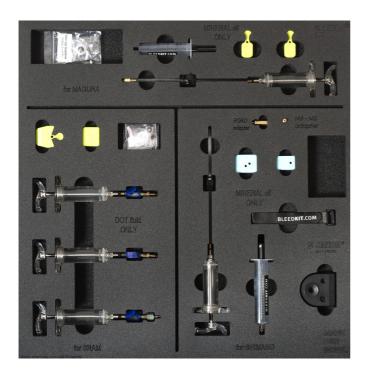

#### Product features

The tray includes complete set for bleeding most popular brakes on the market. The mineral oil part
includes a TPX syringe for easier handling beside everything for bleeding all Shimano, Magura, TRP
and Tektro hydraulic brakes. Set for bleeding DOT oil supported brakes includes TPX syringes for
easier handling besides everything for bleeding all SRAM hydraulic brakes. No fluids are included.

#### MINERAL OIL PART INCLUDES:

- Lever end 30 ml transparent funnel (syringe body) with brass M5 thread
- Threaded stainless steel plug (oil stopper) with hanger
- Lever end 20 ml Luer slip type transparent funnel (syringe body) for Magura MT levers
- Caliper end 20 ml TPX syringe with a long-lasting tube
- Stainless steel tube insert providing a guided fitment between the tube and the bleed nipple
- Tube with M6 brass fitting for Magura and TRP / Tektro hydraulic brakes
- Clamps for easier gravity bleed

- Brass M5-M6 adapter for TRP / Tektro hydraulic brakes
- Brass adapter for Shimano drop bar hydraulic brakes (Dura-Ace, Ultegra, 105, GRX, Tiagra)
- Base for funnel and adapters with spare O-ring studs at the bottom
- Bleed block for Shimano flat bar hydraulic brakes (2 or 4 piston type). Also suitable for TRP / Tektro
- Bleed block for Shimano drop bar hydraulic brakes
- Bleed blocks for Magura MT hydraulic brakes
- Rubberized one side hook and loop strap, 25 cm (for securing the caliper syringe to frame or fork)
- Spare O-rings (5 pcs)

#### THE DOT KIT INCLUDES:

- 3x 20 ml TPX syringes
- 2x M5 assembly
- 1x Edge assembly
- Spare O-rings
- Bleed block for older type SRAM hydraulic brakes (2 or 4 piston type)
- Bleed block for latest SRAM hydraulic brakes