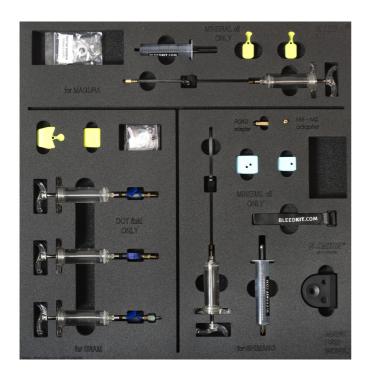

### Caracteristicile produsului

The tray includes complete set for bleeding most popular brakes on the market. The mineral oil part
includes a TPX syringe for easier handling beside everything for bleeding all Shimano, Magura, TRP
and Tektro hydraulic brakes. Set for bleeding DOT oil supported brakes includes TPX syringes for
easier handling besides everything for bleeding all SRAM hydraulic brakes. No fluids are included.

#### MINERAL OIL PART INCLUDES:

- Lever end 30 ml transparent funnel (syringe body) with brass M5 thread
- Threaded stainless steel plug (oil stopper) with hanger
- Lever end 20 ml Luer slip type transparent funnel (syringe body) for Magura MT levers
- Caliper end 20 ml TPX syringe with a long-lasting tube
- Stainless steel tube insert providing a guided fitment between the tube and the bleed nipple
- Tube with M6 brass fitting for Magura and TRP / Tektro hydraulic brakes
- Clamps for easier gravity bleed

- Brass M5-M6 adapter for TRP / Tektro hydraulic brakes
- Brass adapter for Shimano drop bar hydraulic brakes (Dura-Ace, Ultegra, 105, GRX, Tiagra)
- Base for funnel and adapters with spare O-ring studs at the bottom
- Bleed block for Shimano flat bar hydraulic brakes (2 or 4 piston type). Also suitable for TRP / Tektro
- Bleed block for Shimano drop bar hydraulic brakes
- Bleed blocks for Magura MT hydraulic brakes
- Rubberized one side hook and loop strap, 25 cm (for securing the caliper syringe to frame or fork)
- Spare O-rings (5 pcs)

#### THE DOT KIT INCLUDES:

- 3x 20 ml TPX syringes
- 2x M5 assembly
- 1x Edge assembly
- Spare O-rings
- Bleed block for older type SRAM hydraulic brakes (2 or 4 piston type)
- Bleed block for latest SRAM hydraulic brakes

#### Suitable for

• This kit is compatible with absolutely all SRAM hydraulic brakes including 2017+ hydraulic brakes with Bleeding Edge bleed port. Also compatible with all Avid (Elixir, Juicy...) and all older type Formula hydraulic brakes (Oro, C1, R1, R0, K24, K18...). Not compatible with Formula Cura hydraulic brakes.