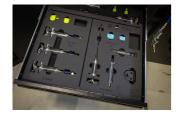

### Caracteristicile produsului

The tray includes complete set for bleeding most popular brakes on the market. The mineral oil part
includes a TPX syringe for easier handling beside everything for bleeding all Shimano, Magura, TRP
and Tektro hydraulic brakes. Set for bleeding DOT oil supported brakes includes TPX syringes for
easier handling besides everything for bleeding all SRAM hydraulic brakes. No fluids are included.

#### MINERAL OIL PART INCLUDES:

- Lever end 30 ml transparent funnel (syringe body) with brass M5 thread
- Threaded stainless steel plug (oil stopper) with hanger
- Lever end 20 ml Luer slip type transparent funnel (syringe body) for Magura MT levers
- Caliper end 20 ml TPX syringe with a long-lasting tube
- Stainless steel tube insert providing a guided fitment between the tube and the bleed nipple
- Tube with M6 brass fitting for Magura and TRP / Tektro hydraulic brakes
- Clamps for easier gravity bleed

- Brass M5-M6 adapter for TRP / Tektro hydraulic brakes
- Brass adapter for Shimano drop bar hydraulic brakes (Dura-Ace, Ultegra, 105, GRX, Tiagra)
- Base for funnel and adapters with spare O-ring studs at the bottom
- Bleed block for Shimano flat bar hydraulic brakes (2 or 4 piston type). Also suitable for TRP / Tektro
- Bleed block for Shimano drop bar hydraulic brakes
- Bleed blocks for Magura MT hydraulic brakes
- Rubberized one side hook and loop strap, 25 cm (for securing the caliper syringe to frame or fork)
- Spare O-rings (5 pcs)

#### THE DOT KIT INCLUDES:

- 3x 20 ml TPX syringes
- 2x M5 assembly
- 1x Edge assembly
- Spare O-rings
- Bleed block for older type SRAM hydraulic brakes (2 or 4 piston type)
- Bleed block for latest SRAM hydraulic brakes