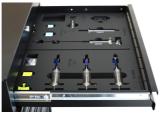

### Caracteristicile produsului

The tray includes complete set for bleeding most popular brakes on the market. The mineral oil part
includes a TPX syringe for easier handling beside everything for bleeding all Shimano, Magura, TRP
and Tektro hydraulic brakes. Set for bleeding DOT oil supported brakes includes TPX syringes for
easier handling besides everything for bleeding all SRAM hydraulic brakes. No fluids are included.

#### MINERAL OIL PART INCLUDES:

- Lever end 30 ml transparent funnel (syringe body) with brass M5 thread
- Threaded stainless steel plug (oil stopper) with hanger
- Lever end 20 ml Luer slip type transparent funnel (syringe body) for Magura MT levers
- Caliper end 20 ml TPX syringe with a long-lasting tube
- Stainless steel tube insert providing a guided fitment between the tube and the bleed nipple
- Tube with M6 brass fitting for Magura and TRP / Tektro hydraulic brakes
- Clamps for easier gravity bleed

- Brass M5-M6 adapter for TRP / Tektro hydraulic brakes
- Brass adapter for Shimano drop bar hydraulic brakes (Dura-Ace, Ultegra, 105, GRX, Tiagra)
- Base for funnel and adapters with spare O-ring studs at the bottom
- Bleed block for Shimano flat bar hydraulic brakes (2 or 4 piston type). Also suitable for TRP / Tektro
- Bleed block for Shimano drop bar hydraulic brakes
- Bleed blocks for Magura MT hydraulic brakes
- Rubberized one side hook and loop strap, 25 cm (for securing the caliper syringe to frame or fork)
- Spare O-rings (5 pcs)

#### THE DOT KIT INCLUDES:

- 3x 20 ml TPX syringes
- 2x M5 assembly
- 1x Edge assembly
- Spare O-rings
- Bleed block for older type SRAM hydraulic brakes (2 or 4 piston type)
- Bleed block for latest SRAM hydraulic brakes