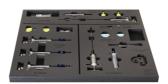

### Caracteristicile produsului

The tray includes complete set for bleeding most popular brakes on the market. The mineral oil part
includes a TPX syringe for easier handling beside everything for bleeding all Shimano, Magura, TRP
and Tektro hydraulic brakes. Set for bleeding DOT oil supported brakes includes TPX syringes for
easier handling besides everything for bleeding all SRAM hydraulic brakes. No fluids are included.

#### MINERAL OIL PART INCLUDES:

- Lever end 30 ml transparent funnel (syringe body) with brass M5 thread
- Threaded stainless steel plug (oil stopper) with hanger
- Lever end 20 ml Luer slip type transparent funnel (syringe body) for Magura MT levers
- Caliper end 20 ml TPX syringe with a long-lasting tube
- Stainless steel tube insert providing a guided fitment between the tube and the bleed nipple
- Tube with M6 brass fitting for Magura and TRP / Tektro hydraulic brakes
- Clamps for easier gravity bleed

- Brass M5-M6 adapter for TRP / Tektro hydraulic brakes
- Brass adapter for Shimano drop bar hydraulic brakes (Dura-Ace, Ultegra, 105, GRX, Tiagra)
- Base for funnel and adapters with spare O-ring studs at the bottom
- Bleed block for Shimano flat bar hydraulic brakes (2 or 4 piston type). Also suitable for TRP / Tektro
- Bleed block for Shimano drop bar hydraulic brakes
- Bleed blocks for Magura MT hydraulic brakes
- Rubberized one side hook and loop strap, 25 cm (for securing the caliper syringe to frame or fork)
- Spare O-rings (5 pcs)

#### THE DOT KIT INCLUDES:

- 3x 20 ml TPX syringes
- 2x M5 assembly
- 1x Edge assembly
- Spare O-rings
- Bleed block for older type SRAM hydraulic brakes (2 or 4 piston type)
- Bleed block for latest SRAM hydraulic brakes