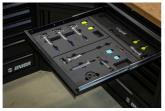

#### Product features

 Фиоката вклучува комплетен сет за испуштање на најпопуларните сопирачки на пазарот. Делот за минерално масло вклучува ТРХ шприц за полесно ракување покрај сè за испуштање на сите хидраулични сопирачки Shimano, Magura, TRP и Tektro. Комплетот за испуштање сопирачки поддржани со масло DOT вклучува ТРХ шприцови за полесно ракување, покрај сè за испуштање на сите SRAM хидраулични сопирачки. Не се вклучени течности.

#### ДЕЛОТ ЗА МИНЕРАЛНО МАСЛО ВКЛУЧУВА:

- Крај на рачката 30 ml проѕирна инка (тело на шприцот) со месинг М5 конец
- Приклучок од нерѓосувачки челик со навој (затка за масло) со закачалка
- Крај на рачката 20 ml проѕирна инка од типот Luer slip (тело на шприцот) за лостови Magura MT

- Крај на дебеломер 20 ml ТРХ шприц со долготрајна епрувета
- Влошка за цевка од не'рѓосувачки челик обезбедува водена монтажа помеѓу цевката и брадавицата за крварење
- Цевка со M6 месинг фитинг за Magura и TRP / Tektro хидраулични сопирачки
- Стеги за полесно гравитационо крварење
- Месинг M5-M6 адаптер за TRP / Tektro хидраулични сопирачки
- Месинг адаптер за хидраулични сопирачки Shimano drop bar (Dura-Ace, Ultegra, 105, GRX, Tiagra)
- Основа за инка и адаптери со резервни О-прстен нитни на дното
- Блок за проветрување за хидраулични сопирачки со рамна шипка Shimano (тип со 2 или 4 клипови). Исто така погоден за TRP / Tektro
- Блок за испуштање на хидраулични сопирачки Shimano
- Блокови за крвавење за хидраулични сопирачки Magura MT
- Гумирана еднострана кука и ремен за јамка, 25 cm (за прицврстување на шприцот со дебеломер на рамка или вилушка)
- Резервни О-прстени (5 парчиња)