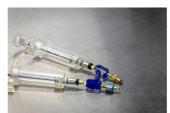

#### ДЕЛОТ ЗА МИНЕРАЛНО МАСЛО ВКЛУЧУВА:

- Крај на рачката 30 ml проѕирна инка (тело на шприцот) со месинг М5 конец
- Приклучок од нерѓосувачки челик со навој (затка за масло) со закачалка
- Крај на рачката 20 ml проѕирна инка од типот Luer slip (тело на шприцот) за лостови Magura MT

- Крај на дебеломер 20 ml ТРХ шприц со долготрајна епрувета
- Влошка за цевка од не'рѓосувачки челик обезбедува водена монтажа помеѓу цевката и брадавицата за крварење
- Цевка со M6 месинг фитинг за Magura и TRP / Tektro хидраулични сопирачки
- Стеги за полесно гравитационо крварење
- Месинг M5-M6 адаптер за TRP / Tektro хидраулични сопирачки
- Месинг адаптер за хидраулични сопирачки Shimano drop bar (Dura-Ace, Ultegra, 105, GRX, Tiagra)
- Основа за инка и адаптери со резервни О-прстен нитни на дното
- Блок за проветрување за хидраулични сопирачки со рамна шипка Shimano (тип со 2 или 4 клипови). Исто така погоден за TRP / Tektro
- Блок за испуштање на хидраулични сопирачки Shimano
- Блокови за крвавење за хидраулични сопирачки Magura MT
- Гумирана еднострана кука и ремен за јамка, 25 cm (за прицврстување на шприцот со дебеломер на рамка или вилушка)
- Резервни О-прстени (5 парчиња)