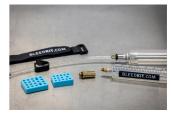

- Крај на дебеломер 20 ml ТРХ шприц со долготрајна епрувета
- Влошка за цевка од не'рѓосувачки челик обезбедува водена монтажа помеѓу цевката и брадавицата за крварење
- Цевка со M6 месинг фитинг за Magura и TRP / Tektro хидраулични сопирачки
- Стеги за полесно гравитационо крварење
- Месинг M5-M6 адаптер за TRP / Tektro хидраулични сопирачки
- Месинг адаптер за хидраулични сопирачки Shimano drop bar (Dura-Ace, Ultegra, 105, GRX, Tiagra)
- Основа за инка и адаптери со резервни О-прстен нитни на дното
- Блок за проветрување за хидраулични сопирачки со рамна шипка Shimano (тип со 2 или 4 клипови). Исто така погоден за TRP / Tektro
- Блок за испуштање на хидраулични сопирачки Shimano
- Блокови за крвавење за хидраулични сопирачки Magura MT
- Гумирана еднострана кука и ремен за јамка, 25 cm (за прицврстување на шприцот со дебеломер на рамка или вилушка)
- Резервни О-прстени (5 парчиња)

#### КОМПЛЕТ ТОЧКИ ВКЛУЧУВА:

- 3 x 20 ml ТРХ шприцеви
- 2х М5 склоп
- 1х склопување на рабовите
- Резервни О-прстени
- Блок за крварење за хидраулични сопирачки од постар тип SRAM (тип со 2 или 4 клипови)
- Блок за крварење за најновите SRAM хидраулични сопирачки