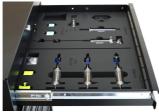

ЧУВА:

- 3 x 20 ml ТРХ шприцеви
- 2х М5 склоп
- 1х склопување на рабовите
- Резервни О-прстени
- Блок за крварење за хидраулични сопирачки од постар тип SRAM (тип со 2 или 4 клипови)
- Блок за крварење за најновите SRAM хидраулични сопирачки

#### Погоден за

• Овој комплет е компатибилен со апсолутно сите SRAM хидраулични сопирачки, вклучително и 2017+ хидраулични сопирачки со приклучок за крварење на Bleeding Edge. Компатибилен е и со сите Avid (Elixir, Juicy...) и сите постари хидраулични сопирачки од Формула (Oro, C1, R1, R0, K24, K18...). Не е компатибилен со хидраулични сопирачки Formula Cura.



\* Сликите на производите се симболични. Сите димензии се во мм, тежината е во грамови. Сите наведени димензии може да се разликуваат во ниво на толеранција

### Usage (pictures)















## Photo (pictures)



# Related products



Tool tray for SET1-2600BK