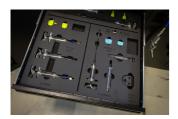

#### Product features

 Фиоката вклучува комплетен сет за испуштање на најпопуларните сопирачки на пазарот. Делот за минерално масло вклучува ТРХ шприц за полесно ракување покрај сè за испуштање на сите хидраулични сопирачки Shimano, Magura, TRP и Tektro. Комплетот за испуштање сопирачки поддржани со масло DOT вклучува ТРХ шприцови за полесно ракување, покрај сè за испуштање на сите SRAM хидраулични сопирачки. Не се вклучени течности.

#### ДЕЛОТ ЗА МИНЕРАЛНО МАСЛО ВКЛУЧУВА:

- Крај на рачката 30 ml проѕирна инка (тело на шприцот) со месинг М5 конец
- Приклучок од нерѓосувачки челик со навој (затка за масло) со закачалка
- Крај на рачката 20 ml проѕирна инка од типот Luer slip (тело на шприцот) за лостови Magura MT

- Крај на дебеломер 20 ml ТРХ шприц со долготрајна епрувета
- Влошка за цевка од не'рѓосувачки челик обезбедува водена монтажа помеѓу цевката и брадавицата за крварење
- Цевка со M6 месинг фитинг за Magura и TRP / Tektro хидраулични сопирачки
- Стеги за полесно гравитационо крварење
- Месинг M5-M6 адаптер за TRP / Tektro хидраулични сопирачки
- Месинг адаптер за хидраулични сопирачки Shimano drop bar (Dura-Ace, Ultegra, 105, GRX, Tiagra)
- Основа за инка и адаптери со резервни О-прстен нитни на дното
- Блок за проветрување за хидраулични сопирачки со рамна шипка Shimano (тип со 2 или 4 клипови). Исто така погоден за TRP / Tektro
- Блок за испуштање на хидраулични сопирачки Shimano
- Блокови за крвавење за хидраулични сопирачки Magura MT
- Гумирана еднострана кука и ремен за јамка, 25 cm (за прицврстување на шприцот со дебеломер на рамка или вилушка)
- Резервни О-прстени (5 парчиња)

#### КОМПЛЕТ ТОЧКИ ВКЛУЧУВА:

- 3 x 20 ml ТРХ шприцеви
- 2х М5 склоп
- 1х склопување на рабовите
- Резервни О-прстени
- Блок за крварење за хидраулични сопирачки од постар тип SRAM (тип со 2 или 4 клипови)
- Блок за крварење за најновите SRAM хидраулични сопирачки