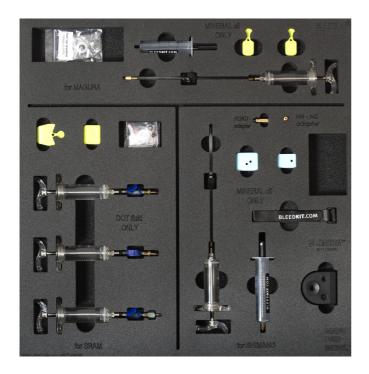

#### Product features

 Фиоката вклучува комплетен сет за испуштање на најпопуларните сопирачки на пазарот. Делот за минерално масло вклучува ТРХ шприц за полесно ракување покрај сè за испуштање на сите хидраулични сопирачки Shimano, Magura, TRP и Tektro. Комплетот за испуштање сопирачки поддржани со масло DOT вклучува ТРХ шприцови за полесно ракување, покрај сè за испуштање на сите SRAM хидраулични сопирачки. Не се вклучени течности.

#### ДЕЛОТ ЗА МИНЕРАЛНО МАСЛО ВКЛУЧУВА:

- Крај на рачката 30 ml проѕирна инка (тело на шприцот) со месинг М5 конец
- Приклучок од нерѓосувачки челик со навој (затка за масло) со закачалка
- Крај на рачката 20 ml проѕирна инка од типот Luer slip (тело на шприцот) за лостови Magura MT

- Крај на дебеломер 20 ml ТРХ шприц со долготрајна епрувета
- Влошка за цевка од не'рѓосувачки челик обезбедува водена монтажа помеѓу цевката и брадавицата за крварење
- Цевка со M6 месинг фитинг за Magura и TRP / Tektro хидраулични сопирачки
- Стеги за полесно гравитационо крварење
- Месинг M5-M6 адаптер за TRP / Tektro хидраулични сопирачки
- Месинг адаптер за хидраулични сопирачки Shimano drop bar (Dura-Ace, Ultegra, 105, GRX, Tiagra)
- Основа за инка и адаптери со резервни О-прстен нитни на дното
- Блок за проветрување за хидраулични сопирачки со рамна шипка Shimano (тип со 2 или 4 клипови). Исто така погоден за TRP / Tektro
- Блок за испуштање на хидраулични сопирачки Shimano
- Блокови за крвавење за хидраулични сопирачки Magura MT
- Гумирана еднострана кука и ремен за јамка, 25 cm (за прицврстување на шприцот со дебеломер на рамка или вилушка)
- Резервни О-прстени (5 парчиња)

#### КОМПЛЕТ ТОЧКИ ВКЛУЧУВА:

- 3 x 20 ml ТРХ шприцеви
- 2х М5 склоп
- 1х склопување на рабовите
- Резервни О-прстени
- Блок за крварење за хидраулични сопирачки од постар тип SRAM (тип со 2 или 4 клипови)
- Блок за крварење за најновите SRAM хидраулични сопирачки

#### Погоден за

• Овој комплет е компатибилен со апсолутно сите SRAM хидраулични сопирачки, вклучително и 2017+ хидраулични сопирачки со приклучок за крварење на Bleeding Edge. Компатибилен е и со сите Avid (Elixir, Juicy...) и сите постари хидраулични сопирачки од Формула (Oro, C1, R1, R0, K24, K18...). Не е компатибилен со хидраулични сопирачки Formula Cura.