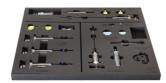

# Гарнитура алат за вбризгување и подмачкување во СОС влошка BleedKit

SET1-2600BK

#### Product features

 Фиоката вклучува комплетен сет за испуштање на најпопуларните сопирачки на пазарот. Делот за минерално масло вклучува ТРХ шприц за полесно ракување покрај сè за испуштање на сите хидраулични сопирачки Shimano, Magura, TRP и Tektro. Комплетот за испуштање сопирачки поддржани со масло DOT вклучува ТРХ шприцови за полесно ракување, покрај сè за испуштање на сите SRAM хидраулични сопирачки. Не се вклучени течности.

#### ДЕЛОТ ЗА МИНЕРАЛНО МАСЛО ВКЛУЧУВА:

- Крај на рачката 30 ml проѕирна инка (тело на шприцот) со месинг М5 конец
- Приклучок од нерѓосувачки челик со навој (затка за масло) со закачалка
- Крај на рачката 20 ml проѕирна инка од типот Luer slip (тело на шприцот) за лостови Magura MT

- Крај на дебеломер 20 ml ТРХ шприц со долготрајна епрувета
- Влошка за цевка од не'рѓосувачки челик обезбедува водена монтажа помеѓу цевката и брадавицата за крварење
- Цевка со M6 месинг фитинг за Magura и TRP / Tektro хидраулични сопирачки
- Стеги за полесно гравитационо крварење
- Месинг M5-M6 адаптер за TRP / Tektro хидраулични сопирачки
- Месинг адаптер за хидраулични сопирачки Shimano drop bar (Dura-Ace, Ultegra, 105, GRX, Tiagra)
- Основа за инка и адаптери со резервни О-прстен нитни на дното
- Блок за проветрување за хидраулични сопирачки со рамна шипка Shimano (тип со 2 или 4 клипови). Исто така погоден за TRP / Tektro
- Блок за испуштање на хидраулични сопирачки Shimano
- Блокови за крвавење за хидраулични сопирачки Magura MT
- Гумирана еднострана кука и ремен за јамка, 25 cm (за прицврстување на шприцот со дебеломер на рамка или вилушка)
- Резервни О-прстени (5 парчиња)

#### Компатибилност:

- Овој комплет е компатибилен со апсолутно сите хидраулични сопирачки Shimano (XTR, XT, Saint, Zee, SLX, Deore, Alivio, Acera, Alfine, Metrea) вклучувајќи ги и хидраулични сопирачки Shimano drop bar (Dura-Ace, Ultegra, 105, Tiagra, GRX).
- Овој комплет е компатибилен и со сите хидраулични сопирачки Magura MT и Tektro и TRP.

#### КОМПЛЕТ ТОЧКИ ВКЛУЧУВА:

- 3 x 20 ml ТРХ шприцеви
- 2х М5 склоп
- 1х склопување на рабовите
- Резервни О-прстени
- Блок за крварење за хидраулични сопирачки од постар тип SRAM (тип со 2 или 4 клипови)
- Блок за крварење за најновите SRAM хидраулични сопирачки

#### Погоден за

• Овој комплет е компатибилен со апсолутно сите SRAM хидраулични сопирачки, вклучително и 2017+ хидраулични сопирачки со приклучок за крварење на Bleeding Edge. Компатибилен е и со сите Avid (Elixir, Juicy...) и сите постари хидраулични сопирачки од Формула (Oro, C1, R1, R0, K24, K18...). Не е компатибилен со хидраулични сопирачки Formula Cura.