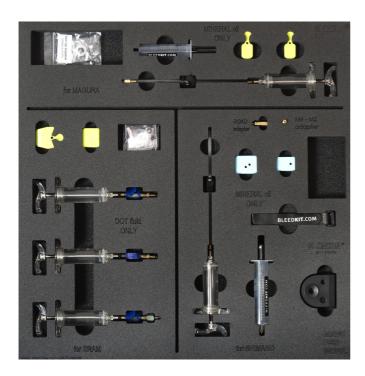

### Attributi del prodotto

The tray includes complete set for bleeding most popular brakes on the market. The mineral oil part
includes a TPX syringe for easier handling beside everything for bleeding all Shimano, Magura, TRP
and Tektro hydraulic brakes. Set for bleeding DOT oil supported brakes includes TPX syringes for
easier handling besides everything for bleeding all SRAM hydraulic brakes. No fluids are included.

#### MINERAL OIL PART INCLUDES:

- Lever end 30 ml transparent funnel (syringe body) with brass M5 thread
- Threaded stainless steel plug (oil stopper) with hanger
- Lever end 20 ml Luer slip type transparent funnel (syringe body) for Magura MT levers
- Caliper end 20 ml TPX syringe with a long-lasting tube
- Stainless steel tube insert providing a guided fitment between the tube and the bleed nipple
- Tube with M6 brass fitting for Magura and TRP / Tektro hydraulic brakes
- Clamps for easier gravity bleed

- Brass M5-M6 adapter for TRP / Tektro hydraulic brakes
- Brass adapter for Shimano drop bar hydraulic brakes (Dura-Ace, Ultegra, 105, GRX, Tiagra)
- Base for funnel and adapters with spare O-ring studs at the bottom
- Bleed block for Shimano flat bar hydraulic brakes (2 or 4 piston type). Also suitable for TRP / Tektro
- Bleed block for Shimano drop bar hydraulic brakes
- Bleed blocks for Magura MT hydraulic brakes
- Rubberized one side hook and loop strap, 25 cm (for securing the caliper syringe to frame or fork)
- Spare O-rings (5 pcs)

#### THE DOT KIT INCLUDES:

- 3x 20 ml TPX syringes
- 2x M5 assembly
- 1x Edge assembly
- Spare O-rings
- Bleed block for older type SRAM hydraulic brakes (2 or 4 piston type)
- Bleed block for latest SRAM hydraulic brakes

#### Adatto per

• This kit is compatible with absolutely all SRAM hydraulic brakes including 2017+ hydraulic brakes with Bleeding Edge bleed port. Also compatible with all Avid (Elixir, Juicy...) and all older type Formula hydraulic brakes (Oro, C1, R1, R0, K24, K18...). Not compatible with Formula Cura hydraulic brakes.