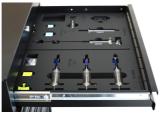

### Attributi del prodotto

The tray includes complete set for bleeding most popular brakes on the market. The mineral oil part
includes a TPX syringe for easier handling beside everything for bleeding all Shimano, Magura, TRP
and Tektro hydraulic brakes. Set for bleeding DOT oil supported brakes includes TPX syringes for
easier handling besides everything for bleeding all SRAM hydraulic brakes. No fluids are included.

#### MINERAL OIL PART INCLUDES:

- Lever end 30 ml transparent funnel (syringe body) with brass M5 thread
- Threaded stainless steel plug (oil stopper) with hanger
- Lever end 20 ml Luer slip type transparent funnel (syringe body) for Magura MT levers
- Caliper end 20 ml TPX syringe with a long-lasting tube
- Stainless steel tube insert providing a guided fitment between the tube and the bleed nipple
- Tube with M6 brass fitting for Magura and TRP / Tektro hydraulic brakes
- Clamps for easier gravity bleed

- Brass M5-M6 adapter for TRP / Tektro hydraulic brakes
- Brass adapter for Shimano drop bar hydraulic brakes (Dura-Ace, Ultegra, 105, GRX, Tiagra)
- Base for funnel and adapters with spare O-ring studs at the bottom
- Bleed block for Shimano flat bar hydraulic brakes (2 or 4 piston type). Also suitable for TRP / Tektro
- Bleed block for Shimano drop bar hydraulic brakes
- Bleed blocks for Magura MT hydraulic brakes
- Rubberized one side hook and loop strap, 25 cm (for securing the caliper syringe to frame or fork)
- Spare O-rings (5 pcs)

#### THE DOT KIT INCLUDES:

- 3x 20 ml TPX syringes
- 2x M5 assembly
- 1x Edge assembly
- Spare O-rings
- Bleed block for older type SRAM hydraulic brakes (2 or 4 piston type)
- Bleed block for latest SRAM hydraulic brakes