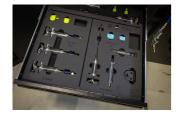

### Attributi del prodotto

The tray includes complete set for bleeding most popular brakes on the market. The mineral oil part
includes a TPX syringe for easier handling beside everything for bleeding all Shimano, Magura, TRP
and Tektro hydraulic brakes. Set for bleeding DOT oil supported brakes includes TPX syringes for
easier handling besides everything for bleeding all SRAM hydraulic brakes. No fluids are included.

#### MINERAL OIL PART INCLUDES:

- Lever end 30 ml transparent funnel (syringe body) with brass M5 thread
- Threaded stainless steel plug (oil stopper) with hanger
- Lever end 20 ml Luer slip type transparent funnel (syringe body) for Magura MT levers
- Caliper end 20 ml TPX syringe with a long-lasting tube
- Stainless steel tube insert providing a guided fitment between the tube and the bleed nipple
- Tube with M6 brass fitting for Magura and TRP / Tektro hydraulic brakes
- Clamps for easier gravity bleed

- Brass M5-M6 adapter for TRP / Tektro hydraulic brakes
- Brass adapter for Shimano drop bar hydraulic brakes (Dura-Ace, Ultegra, 105, GRX, Tiagra)
- Base for funnel and adapters with spare O-ring studs at the bottom
- Bleed block for Shimano flat bar hydraulic brakes (2 or 4 piston type). Also suitable for TRP / Tektro
- Bleed block for Shimano drop bar hydraulic brakes
- Bleed blocks for Magura MT hydraulic brakes
- Rubberized one side hook and loop strap, 25 cm (for securing the caliper syringe to frame or fork)
- Spare O-rings (5 pcs)

#### THE DOT KIT INCLUDES:

- 3x 20 ml TPX syringes
- 2x M5 assembly
- 1x Edge assembly
- Spare O-rings
- Bleed block for older type SRAM hydraulic brakes (2 or 4 piston type)
- Bleed block for latest SRAM hydraulic brakes