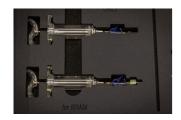

#### THE DOT KIT INCLUDES:

- 3x 20 ml TPX syringes
- 2x M5 assembly
- 1x Edge assembly
- Spare O-rings
- Bleed block for older type SRAM hydraulic brakes (2 or 4 piston type)
- Bleed block for latest SRAM hydraulic brakes

#### Adatto per

• This kit is compatible with absolutely all SRAM hydraulic brakes including 2017+ hydraulic brakes with Bleeding Edge bleed port. Also compatible with all Avid (Elixir, Juicy...) and all older type Formula hydraulic brakes (Oro, C1, R1, R0, K24, K18...). Not compatible with Formula Cura hydraulic brakes.