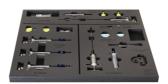

### Attributi del prodotto

The tray includes complete set for bleeding most popular brakes on the market. The mineral oil part
includes a TPX syringe for easier handling beside everything for bleeding all Shimano, Magura, TRP
and Tektro hydraulic brakes. Set for bleeding DOT oil supported brakes includes TPX syringes for
easier handling besides everything for bleeding all SRAM hydraulic brakes. No fluids are included.

#### MINERAL OIL PART INCLUDES:

- Lever end 30 ml transparent funnel (syringe body) with brass M5 thread
- Threaded stainless steel plug (oil stopper) with hanger
- Lever end 20 ml Luer slip type transparent funnel (syringe body) for Magura MT levers
- Caliper end 20 ml TPX syringe with a long-lasting tube
- Stainless steel tube insert providing a guided fitment between the tube and the bleed nipple
- Tube with M6 brass fitting for Magura and TRP / Tektro hydraulic brakes
- Clamps for easier gravity bleed

- Brass M5-M6 adapter for TRP / Tektro hydraulic brakes
- Brass adapter for Shimano drop bar hydraulic brakes (Dura-Ace, Ultegra, 105, GRX, Tiagra)
- Base for funnel and adapters with spare O-ring studs at the bottom
- Bleed block for Shimano flat bar hydraulic brakes (2 or 4 piston type). Also suitable for TRP / Tektro
- Bleed block for Shimano drop bar hydraulic brakes
- Bleed blocks for Magura MT hydraulic brakes
- Rubberized one side hook and loop strap, 25 cm (for securing the caliper syringe to frame or fork)
- Spare O-rings (5 pcs)

#### THE DOT KIT INCLUDES:

- 3x 20 ml TPX syringes
- 2x M5 assembly
- 1x Edge assembly
- Spare O-rings
- Bleed block for older type SRAM hydraulic brakes (2 or 4 piston type)
- Bleed block for latest SRAM hydraulic brakes