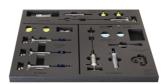

#### MINERAL OIL PART INCLUDES:

- Lever end 30 ml transparent funnel (syringe body) with brass M5 thread
- Threaded stainless steel plug (oil stopper) with hanger
- Lever end 20 ml Luer slip type transparent funnel (syringe body) for Magura MT levers
- Caliper end 20 ml TPX syringe with a long-lasting tube
- Stainless steel tube insert providing a guided fitment between the tube and the bleed nipple
- Tube with M6 brass fitting for Magura and TRP / Tektro hydraulic brakes
- Clamps for easier gravity bleed

- Brass M5-M6 adapter for TRP / Tektro hydraulic brakes
- Brass adapter for Shimano drop bar hydraulic brakes (Dura-Ace, Ultegra, 105, GRX, Tiagra)
- Base for funnel and adapters with spare O-ring studs at the bottom
- Bleed block for Shimano flat bar hydraulic brakes (2 or 4 piston type). Also suitable for TRP / Tektro
- Bleed block for Shimano drop bar hydraulic brakes
- Bleed blocks for Magura MT hydraulic brakes
- Rubberized one side hook and loop strap, 25 cm (for securing the caliper syringe to frame or fork)
- Spare O-rings (5 pcs)

#### THE DOT KIT INCLUDES:

- 3x 20 ml TPX syringes
- 2x M5 assembly
- 1x Edge assembly
- Spare O-rings
- Bleed block for older type SRAM hydraulic brakes (2 or 4 piston type)
- Bleed block for latest SRAM hydraulic brakes