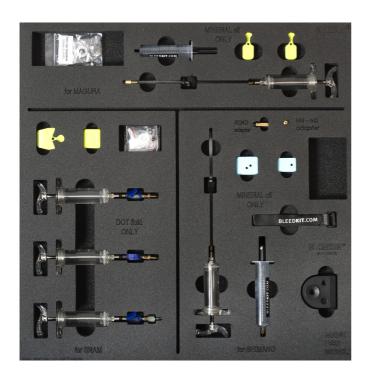

### Description produit

The tray includes complete set for bleeding most popular brakes on the market. The mineral oil part
includes a TPX syringe for easier handling beside everything for bleeding all Shimano, Magura, TRP
and Tektro hydraulic brakes. Set for bleeding DOT oil supported brakes includes TPX syringes for
easier handling besides everything for bleeding all SRAM hydraulic brakes. No fluids are included.

#### MINERAL OIL PART INCLUDES:

- Lever end 30 ml transparent funnel (syringe body) with brass M5 thread
- Threaded stainless steel plug (oil stopper) with hanger
- Lever end 20 ml Luer slip type transparent funnel (syringe body) for Magura MT levers
- Caliper end 20 ml TPX syringe with a long-lasting tube
- Stainless steel tube insert providing a guided fitment between the tube and the bleed nipple
- Tube with M6 brass fitting for Magura and TRP / Tektro hydraulic brakes
- Clamps for easier gravity bleed

- Brass M5-M6 adapter for TRP / Tektro hydraulic brakes
- Brass adapter for Shimano drop bar hydraulic brakes (Dura-Ace, Ultegra, 105, GRX, Tiagra)
- Base for funnel and adapters with spare O-ring studs at the bottom
- Bleed block for Shimano flat bar hydraulic brakes (2 or 4 piston type). Also suitable for TRP / Tektro
- Bleed block for Shimano drop bar hydraulic brakes
- Bleed blocks for Magura MT hydraulic brakes
- Rubberized one side hook and loop strap, 25 cm (for securing the caliper syringe to frame or fork)
- Spare O-rings (5 pcs)

#### THE DOT KIT INCLUDES:

- 3x 20 ml TPX syringes
- 2x M5 assembly
- 1x Edge assembly
- Spare O-rings
- Bleed block for older type SRAM hydraulic brakes (2 or 4 piston type)
- Bleed block for latest SRAM hydraulic brakes