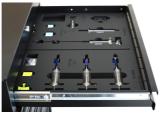

#### MINERAL OIL PART INCLUDES:

- Lever end 30 ml transparent funnel (syringe body) with brass M5 thread
- Threaded stainless steel plug (oil stopper) with hanger
- Lever end 20 ml Luer slip type transparent funnel (syringe body) for Magura MT levers
- Caliper end 20 ml TPX syringe with a long-lasting tube
- Stainless steel tube insert providing a guided fitment between the tube and the bleed nipple
- Tube with M6 brass fitting for Magura and TRP / Tektro hydraulic brakes
- Clamps for easier gravity bleed

- Brass M5-M6 adapter for TRP / Tektro hydraulic brakes
- Brass adapter for Shimano drop bar hydraulic brakes (Dura-Ace, Ultegra, 105, GRX, Tiagra)
- Base for funnel and adapters with spare O-ring studs at the bottom
- Bleed block for Shimano flat bar hydraulic brakes (2 or 4 piston type). Also suitable for TRP / Tektro
- Bleed block for Shimano drop bar hydraulic brakes
- Bleed blocks for Magura MT hydraulic brakes
- Rubberized one side hook and loop strap, 25 cm (for securing the caliper syringe to frame or fork)
- Spare O-rings (5 pcs)

#### THE DOT KIT INCLUDES:

- 3x 20 ml TPX syringes
- 2x M5 assembly
- 1x Edge assembly
- Spare O-rings
- Bleed block for older type SRAM hydraulic brakes (2 or 4 piston type)
- Bleed block for latest SRAM hydraulic brakes