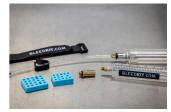

#### MINERAL OIL PART INCLUDES:

- Lever end 30 ml transparent funnel (syringe body) with brass M5 thread
- Threaded stainless steel plug (oil stopper) with hanger
- Lever end 20 ml Luer slip type transparent funnel (syringe body) for Magura MT levers
- Caliper end 20 ml TPX syringe with a long-lasting tube
- Stainless steel tube insert providing a guided fitment between the tube and the bleed nipple
- Tube with M6 brass fitting for Magura and TRP / Tektro hydraulic brakes
- Clamps for easier gravity bleed

- Brass M5-M6 adapter for TRP / Tektro hydraulic brakes
- Brass adapter for Shimano drop bar hydraulic brakes (Dura-Ace, Ultegra, 105, GRX, Tiagra)
- Base for funnel and adapters with spare O-ring studs at the bottom
- Bleed block for Shimano flat bar hydraulic brakes (2 or 4 piston type). Also suitable for TRP / Tektro
- Bleed block for Shimano drop bar hydraulic brakes
- Bleed blocks for Magura MT hydraulic brakes
- Rubberized one side hook and loop strap, 25 cm (for securing the caliper syringe to frame or fork)
- Spare O-rings (5 pcs)