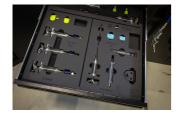

#### MINERAL OIL PART INCLUDES:

- Lever end 30 ml transparent funnel (syringe body) with brass M5 thread
- Threaded stainless steel plug (oil stopper) with hanger
- Lever end 20 ml Luer slip type transparent funnel (syringe body) for Magura MT levers
- Caliper end 20 ml TPX syringe with a long-lasting tube
- Stainless steel tube insert providing a guided fitment between the tube and the bleed nipple
- Tube with M6 brass fitting for Magura and TRP / Tektro hydraulic brakes
- Clamps for easier gravity bleed

- Brass M5-M6 adapter for TRP / Tektro hydraulic brakes
- Brass adapter for Shimano drop bar hydraulic brakes (Dura-Ace, Ultegra, 105, GRX, Tiagra)
- Base for funnel and adapters with spare O-ring studs at the bottom
- Bleed block for Shimano flat bar hydraulic brakes (2 or 4 piston type). Also suitable for TRP / Tektro
- Bleed block for Shimano drop bar hydraulic brakes
- Bleed blocks for Magura MT hydraulic brakes
- Rubberized one side hook and loop strap, 25 cm (for securing the caliper syringe to frame or fork)
- Spare O-rings (5 pcs)

#### THE DOT KIT INCLUDES:

- 3x 20 ml TPX syringes
- 2x M5 assembly
- 1x Edge assembly
- Spare O-rings
- Bleed block for older type SRAM hydraulic brakes (2 or 4 piston type)
- Bleed block for latest SRAM hydraulic brakes